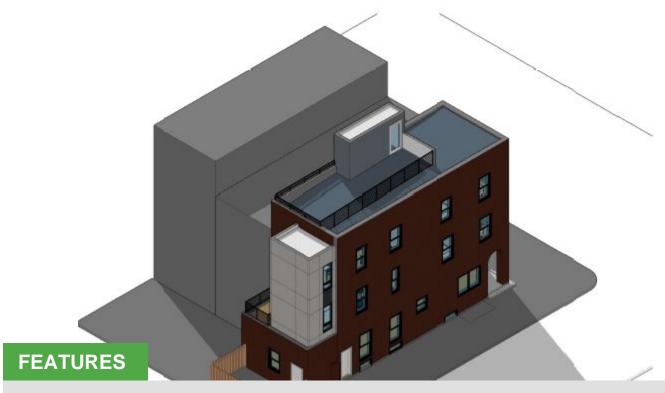

## **New Construction Retail / Office Space**

1265 N 29th Street Philadelphia, PA 19121

- 771 SF corner retail / office storefront in Brewerytown
- Highly desirable end cap space
- New construction mixed-use building perfect for boutique retail store or office user

### **New Construction Retail / Office Space**

DELPHI

1265 N 29th Street Philadelphia, PA 19121