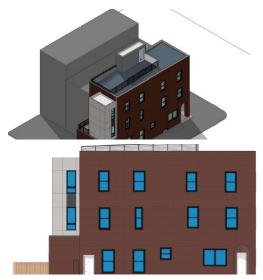

## **New Construction Retail / Office Space**

1265 N 29th Street Philadelphia, PA 19121

- 771 SF corner retail / office storefront in Brewerytown
- Highly desirable end cap space
- New construction mixed-use building perfect for boutique retail store or office user

### **New Construction Retail / Office Space**

DELPHI

1265 N 29th Street Philadelphia, PA 19121