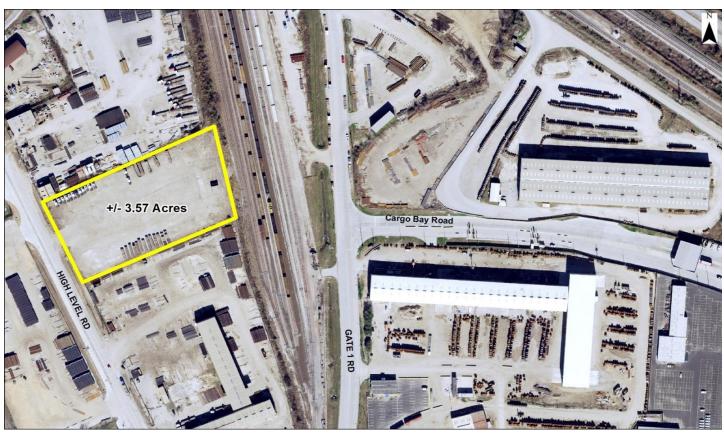

## **FOR LEASE**

+/- 3.57 Acres

Houston Ship Channel Turning Basin – Upper Level Road

## **FEATURES:**

**Size:** +/- 3.57 Acres

Foreign Trade Zone Status: Yes

Ship Channel Access: Close Proximity

Rail Access: No

Will Subdivide: No

Fenced: Partial

Access: Port Security Entrance Main Gate