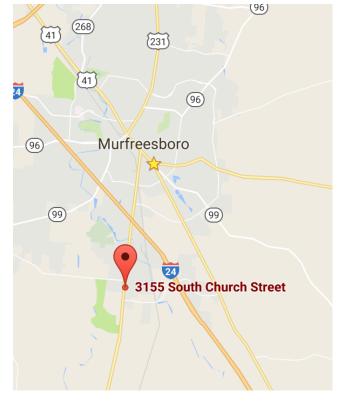

## 3155 South Church St. Murfreesboro, TN For Sale: \$361,550

## **Key Property Features**

- 0.83 Acres
- Traffic count at Barfield Crescent: 36,385 VPD
- Located between Veterans Pkwy and Joe B Jackson Pkwy on South Church
- · Close proximity to restaurants and retail
- Just past I-24 interchange
- Road frontage and visibility