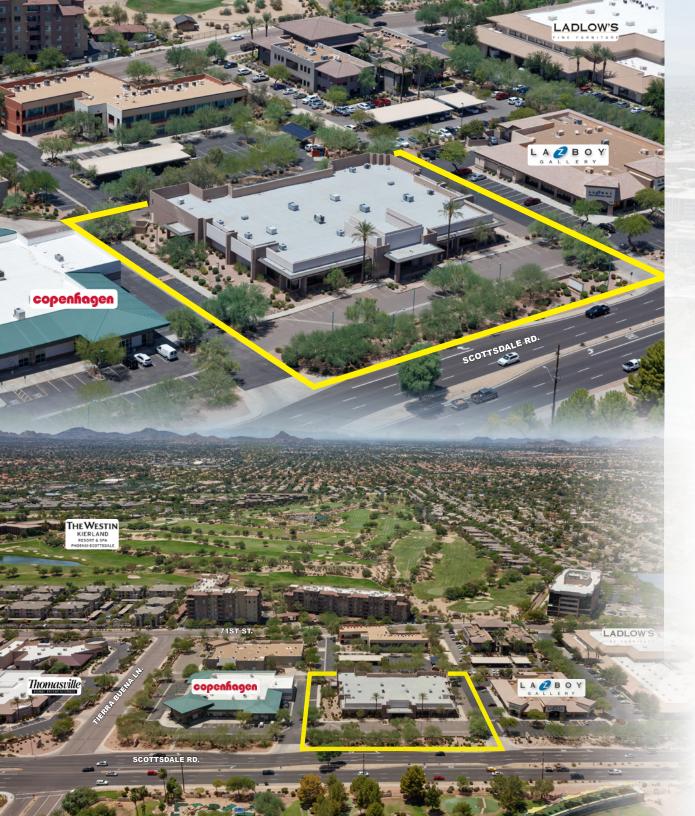

## Adjacent to Ladlow's, LaZBoy, Copenhagen, and Thomasville

All information furnished regarding property for sale, rental or financing is from sources deemed reliable, but no warranty or representation is made to the accuracy thereof and same is submitted to errors, omissions, change of price, rental or other conditions prior to sale, lease or financing or withdrawal without notice. No liability of any kind is to be imposed on the broker herein.

## 15826 N. SCOTTSDALE RD. SCOTTSDALE, ARIZONA

- 313 Feet of Scottsdale Road Frontage
- Monument Signage on Scottsdale Road
- Building Signage
- Building Size: 31,333 Square Feet (Divisible)
- Lot Size: 97,139 SF
- 90 Parking Stalls Surround the Building
- Zoning: C-2 PCD
- Rate: \$30.00/SF NNN