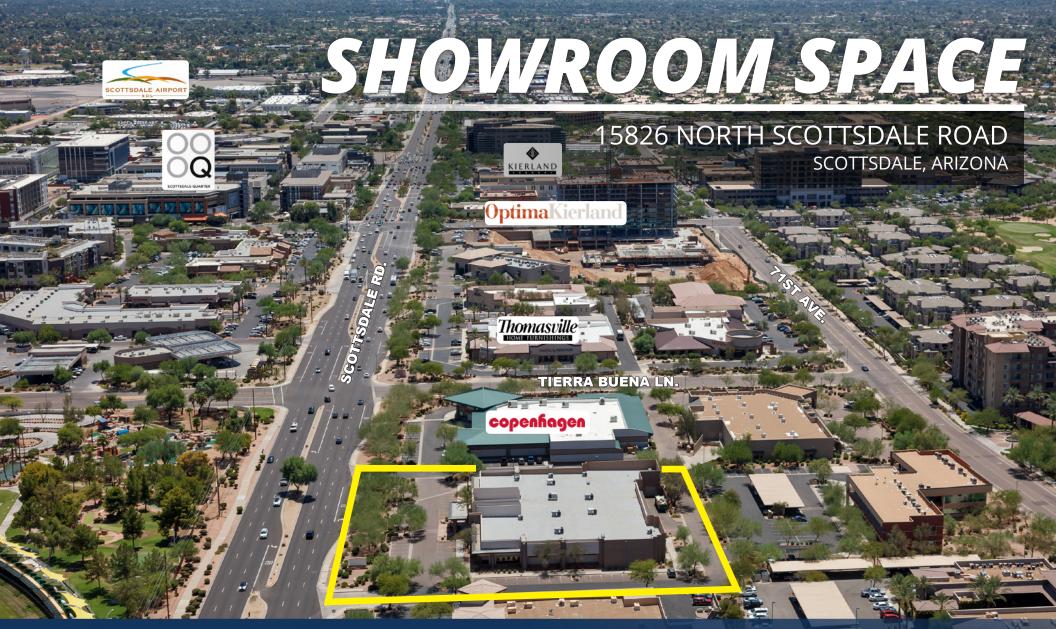

## SHOWROOM SPACE

## 15826 N. SCOTTSDALE RD. SCOTTSDALE, ARIZONA

- 313 Feet of Scottsdale Road Frontage
- Monument Signage on Scottsdale Road
- Building Signage
- Building Size: 31,333 Square Feet (Divisible)
- Lot Size: 97,139 SF
- 90 Parking Stalls Surround the Building
- Zoning: C-2 PCD
- Rate: \$30.00/SF NNN

## Adjacent to Ladlow's, LaZBoy, Copenhagen, and Thomasville

All information furnished regarding property for sale, rental or financing is from sources deemed reliable, but no warranty or representation is made to the accuracy thereof and same is submitted to errors, omissions, change of price, rental or other conditions prior to sale, lease or financing or withdrawal without notice. No liability of any kind is to be imposed on the broker herein.