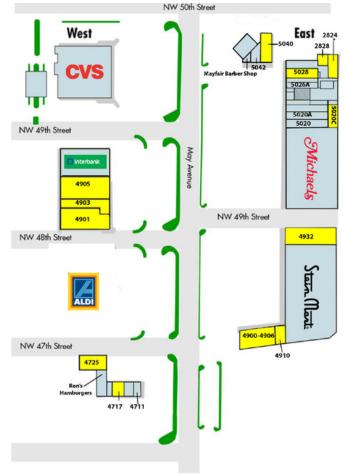

# MAYFAIR VILLAGE 4711 - 5044 N May Ave, Oklahoma City, OK 73112

| WEST  | AVAIL | ABILITY |
|-------|-------|---------|
| VVLOI | AVAIL | ADILITI |

| SUITES AVAILABLE | SPACE SIZE |  |  |
|------------------|------------|--|--|
| #4717            | 1,200 SF   |  |  |
| #4725            | 3,040 SF   |  |  |
| #4901            | 5,449 SF   |  |  |
| #4903            | 3,651 SF   |  |  |
| #4905            | 5,300 SF   |  |  |

### EAST AVAILABILITY

| SUITES AVAILABLE   | SPACE SIZE |
|--------------------|------------|
| #4900 - 4906       | 4,505 SF   |
| #4910              | 1,882 SF   |
| #4932              | 4,813 SF   |
| #5020C - warehouse | 1,079 SF   |
| #5028              | 3,033 SF   |
| #2824              | 1,680 SF   |
| #2828              | 718 SF     |
| #5040              | 2,400 SF   |
|                    |            |