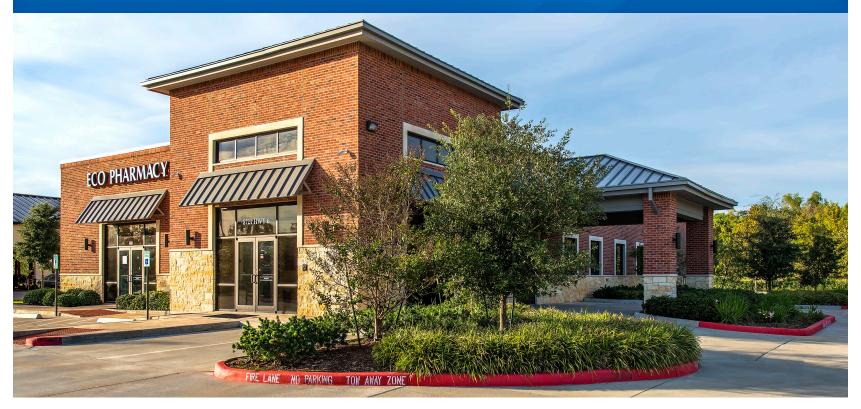

## PROPERTY HIGHLIGHTS

- One-story, 8,178 SF Class A Two-Tenant Building
- Located on approximately 0.998 acres off Highway 6 in Missouri City, Texas adjacent to Sienna Plantation (master-planned community) and within a close proximity to Sugar Land, Texas.
- Facility is located in highly publicized Fort Bend County; included as one of the top 20 fastest growing counties in the country for the last 15 years.
- Strategically located at the entrance of Sienna Plantation, a 10,000 acre master-planned community.
- Above Average Consumer Healthcare Spending within 3-Mile Radius
- Suite 200 10 Year Existing Lease
- Strong Payor Mix
- Excellent Population Demographics
- Current Parking Ratio 4.66/1,000