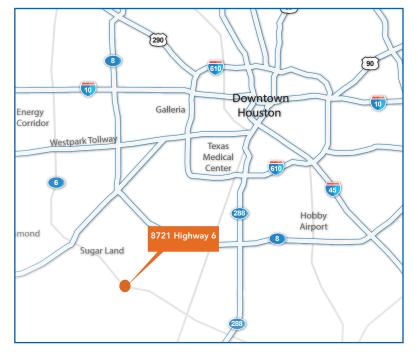

## TRANSWESTERN

8721 HIGHWAY 6 MISSOURI CITY, TEXAS

## PROPERTY HIGHLIGHTS

- One-story, 8,178 SF Class A Two-Tenant Building
- Located on approximately 0.998 acres off Highway 6 in Missouri City, Texas adjacent to Sienna Plantation (master-planned community) and within a close proximity to Sugar Land, Texas.
- Facility is located in highly publicized Fort Bend County; included as one of the top 20 fastest growing counties in the country for the last 15 years.
- Strategically located at the entrance of Sienna Plantation, a 10,000 acre master-planned community.
- Above Average Consumer Healthcare Spending within 3-Mile Radius
- Suite 200 10 Year Existing Lease
- Strong Payor Mix
- Excellent Population Demographics
- Current Parking Ratio 4.66/1,000