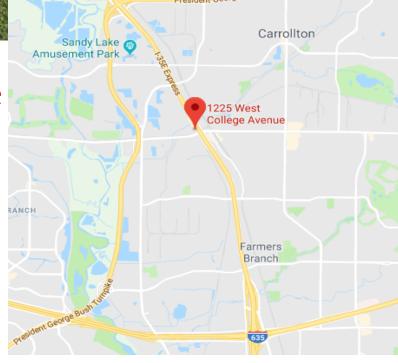

## 1225 W College Avenue

Carrollton, Texas 75006

## **Property Features**

- Strategically positioned off of I35 with easy access to PGBT & 635
- New facade and roof to be completed in 2018
- Well established business park
- 24/7 Tenant controlled HVAC
- Expansion flexibility from landlord
- Grade level loading
- Strong accessibility to Belt Line Road and across I35 from Booming Downtown Carrollton
- Professionally managed and owned