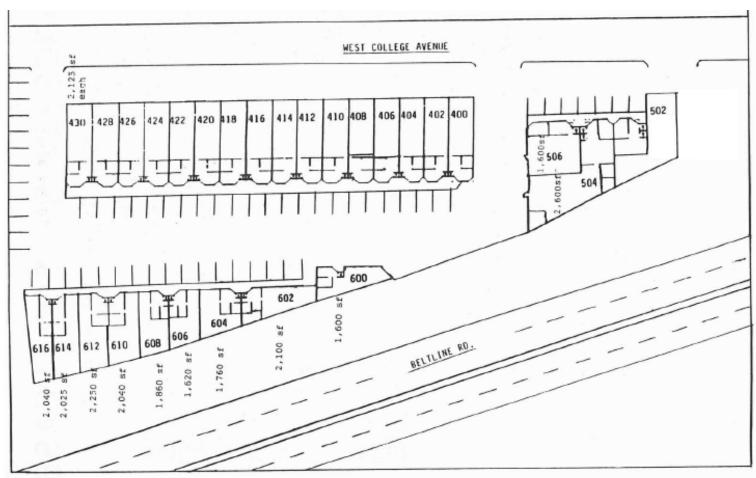

Space Opportunities from 2,125 SF to 6,375 SF!

GARRETT GOLDSTEIN RICH YOUNG, JR. 972.236.7645

GARRETT@RICHYOUNGCOMPANY.COM RICHJR@RICHYOUNGCOMPANY.COM 2,125 SF - 6,375 SF Office / Warehouse Space Available