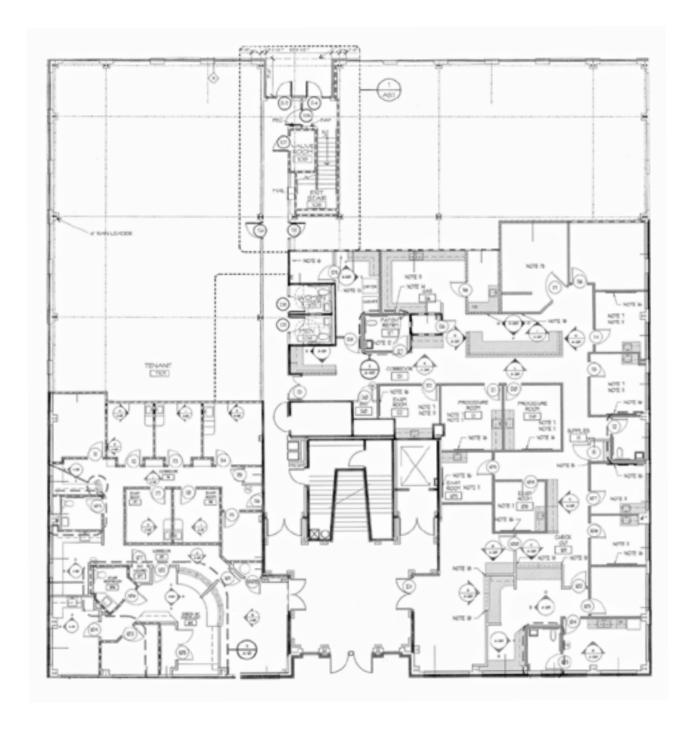

# **Hembree Medical Center**

1360 Upper Hembree Road | Roswell, GA 30076



### MEDICAL OFFICE FOR LEASE

SPACE AVAILABLE 2,533 - 2,976 SF

#### **HIGHLIGHTS**

- Adjacent to North Fulton Regional
- Perfect for single physician practices
- First floor spaces available
- Easy access to Alpharetta and GA-400
- 4/1000 parking ratio
- Suites 102 and 103 are vacant
- 24-hour access



MICHAEL ULIN
770.913.3938 | mulin@ackermanco.net
www.ackermanco.com



## **Hembree Medical Center**

Office for Sub Lease: 2,533 - 2,976 SF

1360 Upper Hembree Road Roswell, GA 30076

#### **FLOOR PLAN**



MICHAEL ULIN 770.913.3938 mulin@ackermanco.net