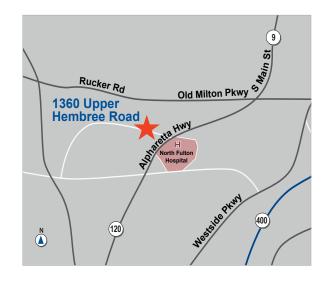

# **Hembree Medical Center**

1360 Upper Hembree Road | Roswell, GA 30076

#### **HIGHLIGHTS**

- Adjacent to North Fulton Regional
- Perfect for single physician practices
- First floor spaces available
- Easy access to Alpharetta and GA-400
- 4/1000 parking ratio
- Suites 102 and 103 are vacant
- 24-hour access