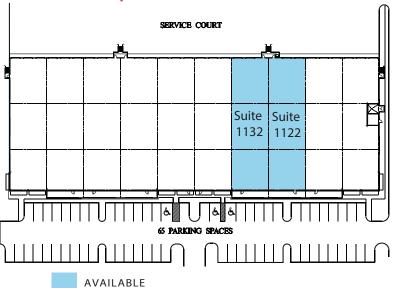

# 59,800 Sq. Ft. Rear-load Distribution Building

Building: 59,800 sq. ft

Available:

| <u>Suite</u> | Total Size | Office | Doors      |
|--------------|------------|--------|------------|
| 1122         | 6,100      | BTS    | (2) Docks  |
| 1132         | 6,100      | 1,035  | (1) Dock 8 |

(1) Ramped

CeilingHt: 24' minimum
Column Spacing: 40'W x 50'D

Truck Court: 190' deep shared truck apron Construciton: Architectural painted tilt-up

concrete with glass and aluminum store front