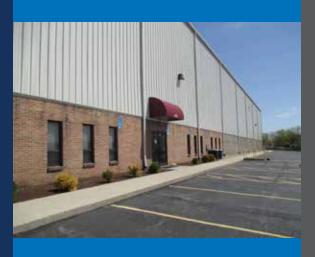

#### INTRO

 $73,000\pm$  square feet distribution warehouse available for lease in the Worthington industrial submarket. Located on 5.82 acres with ample parking. Clean and well maintained building.

#### **BUILDING HIGHLIGHTS**

| Total SF:       | 73,000± SF           |
|-----------------|----------------------|
| Year built:     | 2002                 |
| Ceiling height: | 36' - 40'            |
| Loading:        | 10 docks, 1 drive-in |
| Sprinkler:      | Wet sprinkler system |
| Power:          | 480 v / 3 phase      |