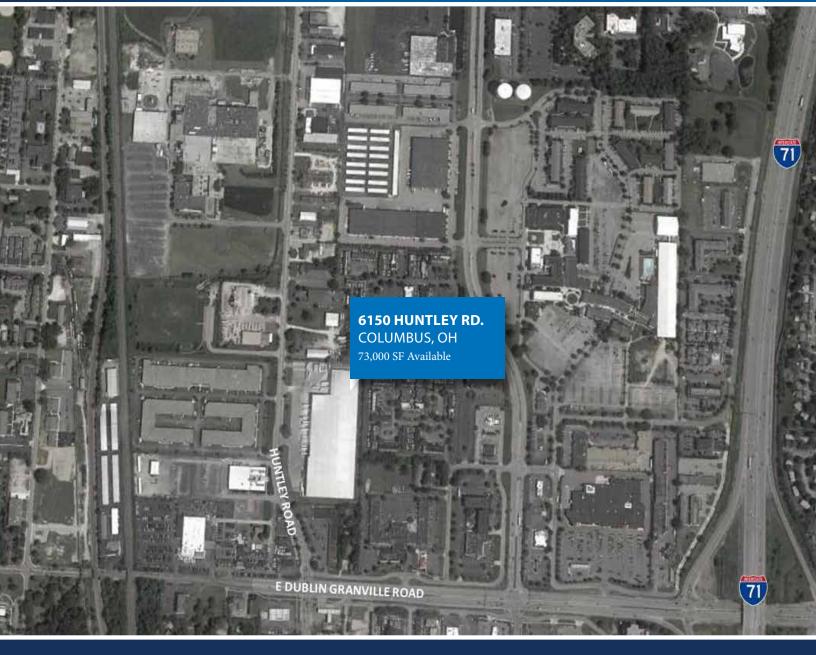

## AERIAL

Disclaimer: Although information has been obtained from sources deemed reliable, Owner, Jones Lang LaSalle, and/or their representatives, brokers or agents make no guarantees as to the accuracy of the information contained herein, and offer the Property without express or implied warranties of any kind. The Property may be withdrawn without notice. ©2015. Jones Lang LaSalle. All rights reserved.

#### INTRO

 $73,000\pm$  square feet distribution warehouse available for lease in the Worthington industrial submarket. Located on 5.82 acres with ample parking. Clean and well maintained building.