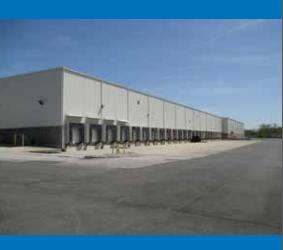

AVAILABLE FOR LEASE

# 6150 HUNTLEY ROAD

73,000 SF AVAILABLE www.growincolumbus.com

#### INTRO

 $73,000\pm$  square feet distribution warehouse available for lease in the Worthington industrial submarket. Located on 5.82 acres with ample parking. Clean and well maintained building.