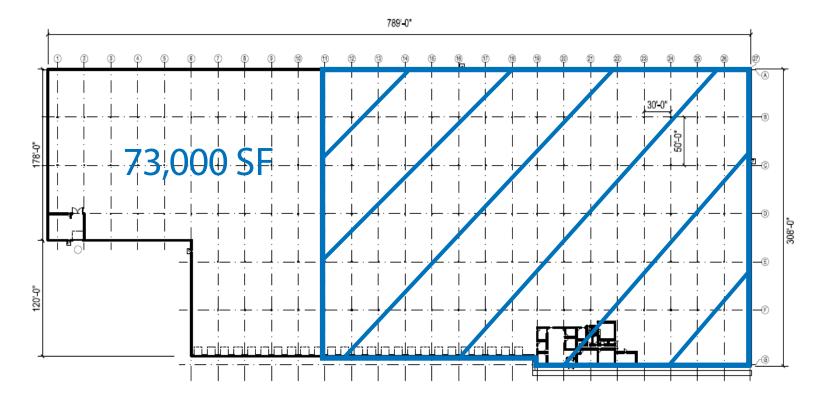

## FLOORPLAN

#### **BUILDING HIGHLIGHTS**

| Total SF:       | 73,000± SF           |
|-----------------|----------------------|
| Year built:     | 2002                 |
| Ceiling height: | 36' - 40'            |
| Loading:        | 10 docks, 1 drive-in |
| Sprinkler:      | Wet sprinkler system |
| Power:          | 480 v / 3 phase      |