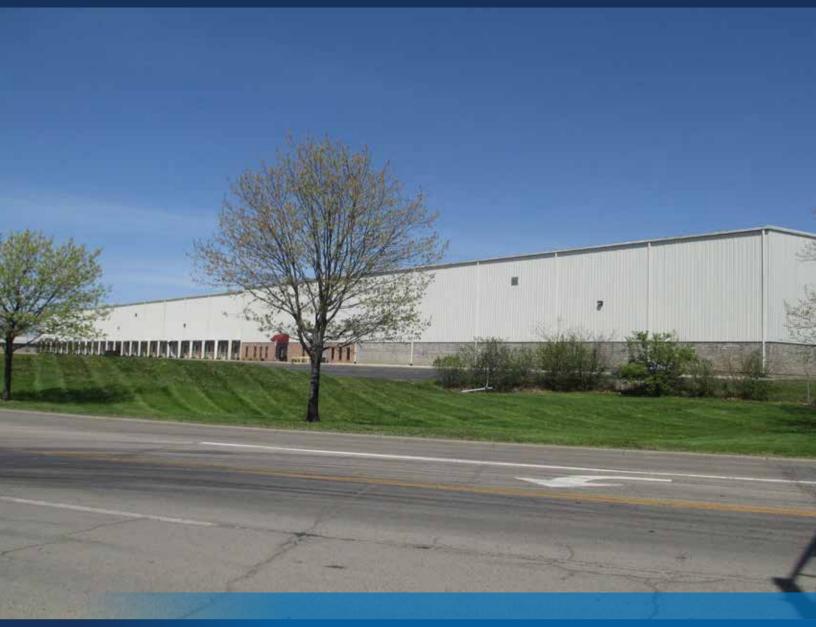

# 6150 HUNTLEY ROAD

73,000 SF AVAILABLE www.growincolumbus.com

#### INTRO

 $73,000\pm$  square feet distribution warehouse available for lease in the Worthington industrial submarket. Located on 5.82 acres with ample parking. Clean and well maintained building.

#### **BUILDING HIGHLIGHTS**

| Total SF:       | 73,000± SF           |
|-----------------|----------------------|
| Year built:     | 2002                 |
| Ceiling height: | 36' - 40'            |
| Loading:        | 10 docks, 1 drive-in |
| Sprinkler:      | Wet sprinkler system |
| Power:          | 480 v / 3 phase      |