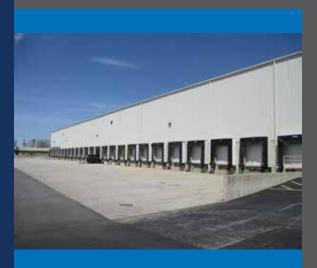

#### **BUILDING HIGHLIGHTS**

| Total SF:       | 73,000± SF           |
|-----------------|----------------------|
| Year built:     | 2002                 |
| Ceiling height: | 36' - 40'            |
| Loading:        | 10 docks, 1 drive-in |
| Sprinkler:      | Wet sprinkler system |
| Power:          | 480 v / 3 phase      |