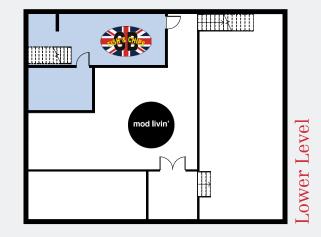

Total SF: 10,048 SF

Lower Level: 2,857 SF

Main Level: 5,593 SF

Upper Level 955 SF

GB's Fish & Chips

Mod Livin'

| 1 Mile    | 3 Mile                        | 5 Mile                                                    |
|-----------|-------------------------------|-----------------------------------------------------------|
| 23,389    | 197,596                       | 468,649                                                   |
| 11,398    | 96,664                        | 224,042                                                   |
| \$132,788 | \$103,979                     | \$94,426                                                  |
| 7,165     | 95,382                        | 344,413                                                   |
|           | 23,389<br>11,398<br>\$132,788 | 23,389  197,596    11,398  96,664    \$132,788  \$103,979 |