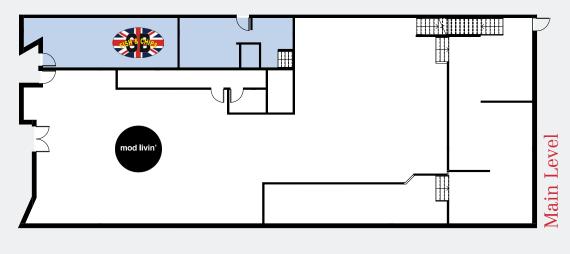

Total SF: 10,048 SF

Lower Level: 2,857 SF

Main Level: 5,593 SF

Upper Level 955 SF

GB's Fish & Chips

Mod Livin'

| 1 Mile    | 3 Mile                        | 5 Mile                                                    |
|-----------|-------------------------------|-----------------------------------------------------------|
| 23,389    | 197,596                       | 468,649                                                   |
| 11,398    | 96,664                        | 224,042                                                   |
| \$132,788 | \$103,979                     | \$94,426                                                  |
| 7,165     | 95,382                        | 344,413                                                   |
|           | 23,389<br>11,398<br>\$132,788 | 23,389  197,596    11,398  96,664    \$132,788  \$103,979 |