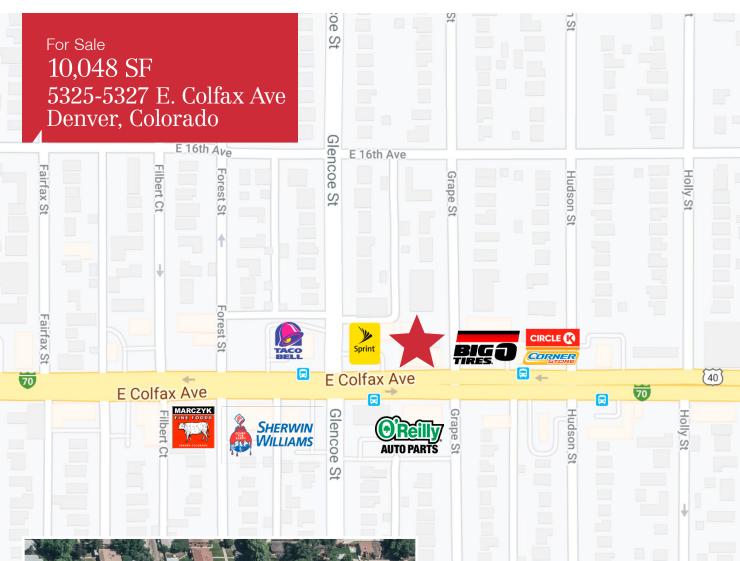

#### Todd Silverman, CCIM

303 565 3031 tsilverman@shamesmakovsky.com

1400 Glenarm Place, Suite 100 Denver, CO 80202 303 534 5005

naishamesmakovsky.com

For Sale 10,048 SF 5325-5327 E. Colfax Ave Denver, Colorado

<sup>\*</sup>Source: LandVision

| Traffic Counts               | VPD    |
|------------------------------|--------|
| E Colfax Ave @ Grape St      | 29,000 |
| E 17th Ave Pkwy @ Glencoe St | 18,000 |
| E 14th Ave @ Hudson St       | 8,500  |
| *Source: LandVision          |        |