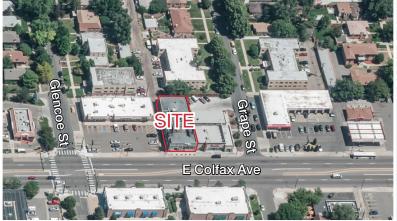

# **Property Facts**

For Sale

| Building Size: | 10,048 SF |
|----------------|-----------|
| Lot Size:      | 9,100 SF  |
| Year Built:    | 1948      |
| Zoning:        | U-MS-3    |

Total SF: 10,048 SF

Lower Level: 2,857 SF

Main Level: 5,593 SF

Upper Level 955 SF

GB's Fish & Chips

Mod Livin'

| 1 Mile    | 3 Mile                        | 5 Mile                                                    |
|-----------|-------------------------------|-----------------------------------------------------------|
| 23,389    | 197,596                       | 468,649                                                   |
| 11,398    | 96,664                        | 224,042                                                   |
| \$132,788 | \$103,979                     | \$94,426                                                  |
| 7,165     | 95,382                        | 344,413                                                   |
|           | 23,389<br>11,398<br>\$132,788 | 23,389  197,596    11,398  96,664    \$132,788  \$103,979 |