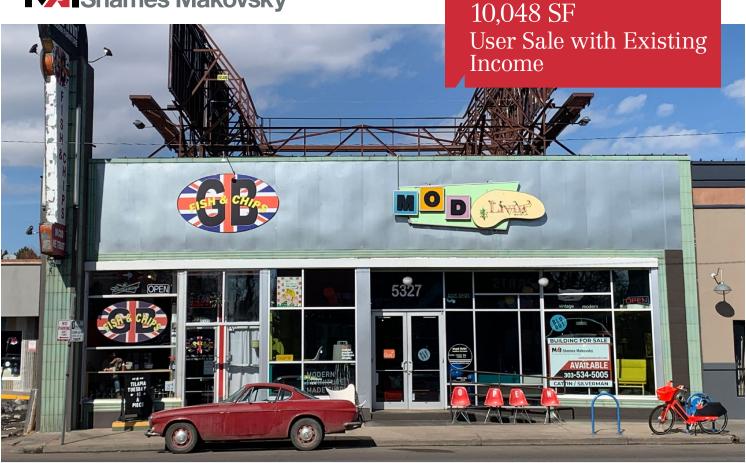

# 5325-5327 E. Colfax Avenue

# Denver, Colorado 80220

# **Property Overview**

- Current income producing property & billboards GB's
  Fish & Chips is an established pub has operated there for
  over 12 years
- Established retail section on East Colfax Avenue
- High traffic area with great visibility near other national and local retailers
- Nearby transit stops east and west
- Open floor plan with mezzanine and storage space, high ceilings, shared restrooms, and open glass store frontage
- Developing street in Denver to and from Aurora
- Tenants willing to stay or vacate
- Three (3) story zoning between S. Park Hill & Montclair

# Sale Price: \$2,300,000

NO WARRANTY OR REPRESENTATION, EXPRESS OR IMPLIED, IS MADE AS TO THE ACCURACY OF THE INFORMATION CONTAINED HEREIN, AND THE SAME IS SUBMITTED SUBJECT TO ERRORS, OMISSIONS, CHANGE OF PRICE, RENTAL OR OTHER CONDITIONS, PRIOR SALE, LEASE OR FINANCING, OR WITHDRAWAL WITHOUT NOTICE, AND OF ANY SPECIAL LISTING CONDITIONS IMPOSED BY OUR PRINCIPALS NO WARRANTIES OR REPRESENTATIONS ARE MADE AS TO THE CONDITION OF THE PROPERTY OR ANY HAZARDS CONTAINED THEREIN ARE ANY TO BE IMPLIED.

# **Property Facts**

For Sale

| Building Size: | 10,048 SF |
|----------------|-----------|
| Lot Size:      | 9,100 SF  |
| Year Built:    | 1948      |
| Zoning:        | U-MS-3    |