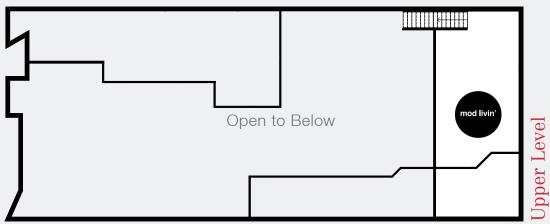

Total SF: 10,048 SF

Lower Level: 2,857 SF

Main Level: 5,593 SF

Upper Level 955 SF

GB's Fish & Chips

Mod Livin'

| 1 Mile    | 3 Mile                        | 5 Mile                                                    |
|-----------|-------------------------------|-----------------------------------------------------------|
| 23,389    | 197,596                       | 468,649                                                   |
| 11,398    | 96,664                        | 224,042                                                   |
| \$132,788 | \$103,979                     | \$94,426                                                  |
| 7,165     | 95,382                        | 344,413                                                   |
|           | 23,389<br>11,398<br>\$132,788 | 23,389  197,596    11,398  96,664    \$132,788  \$103,979 |