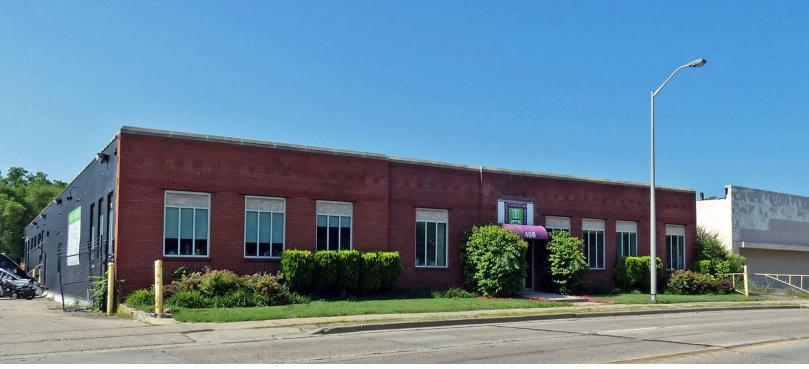

# 408 AUBURN ROAD PONTIAC, MICHIGAN

INDUSTRIAL/COMERCIAL FOR SALE 25,000 Square Feet Available

### **GREAT FREESTANDING BUILDING**

#### **PROPERTY FEATURES**

- 25,000 square feet available
- 9,000 square feet of office
- 15' clear height
- (2) 12x14 grade level doors, (1) truckwell
- Zoned C-3
- 31 parking spaces
- Freestanding light manufacturing/flex building with paved lot
- Close to I-75 and M-59 corridor
- Sale Price: \$875,000 (\$35.00/sq.ft.)