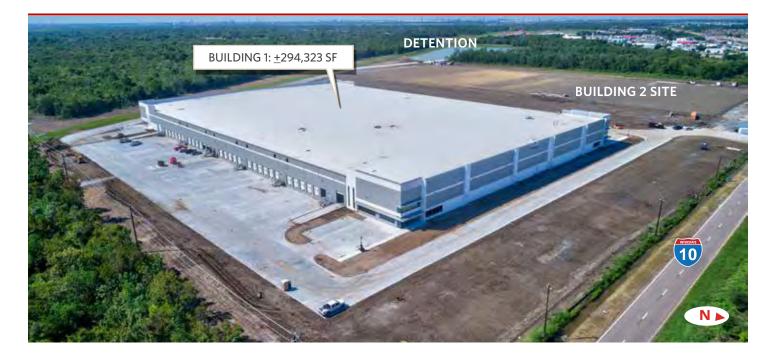

### BUILDING FEATURES

• ±294,323 SF

0

- 60' Speed Bays
- 52' x 54' Bays
- ESFR Sprinklers
- Foreign Trade Zone #84
- 32' Clear Height
- 185' Truck Courts
- Onsite Truck and Trailer Storage
- Abundant Parking (see site plan)
- 60 9' x 10' Overhead Doors
- 4 12' x 14' Ramp Doors
- Lease Rate Contact Broker