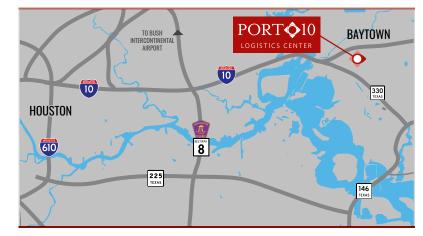

# PORT 010 LOGISTICS CENTER

## BUILDING 1 SHELL COMPLETE



### BUILDING FEATURES

• ±294,323 SF

0

- 60' Speed Bays
- 52' x 54' Bays
- ESFR Sprinklers
- Foreign Trade Zone #84
- 32' Clear Height
- 185' Truck Courts
- Onsite Truck and Trailer Storage
- Abundant Parking (see site plan)
- 60 9' x 10' Overhead Doors
- 4 12' x 14' Ramp Doors
- Lease Rate Contact Broker

#### LOCATION







# PORT 010 LOGISTICS CENTER

# BUILDING 1 SHELL COMPLETE







www.Port10LogisticsCenter.com





#### www.Port10LogisticsCenter.com

JILL<sup>®</sup> John Senic +1 71 john.

John M. Talhelm Senior Vice President +1 713 888 4058 john.talhelm@am.jil.com Kevin A. Erck, SIOR Vice President +1 713 888 4067 kevin.erck@am.jll.com



The information contained herein is obtained from sources believed to be reliable; however, JLL makes no guarantees, warranties or representations as to the completeness or accuracy thereof. The presentation of this property is submitted subject to errors, omissions, change of price or conditions, and is subject to prior sale, lease or withdrawal without notice.