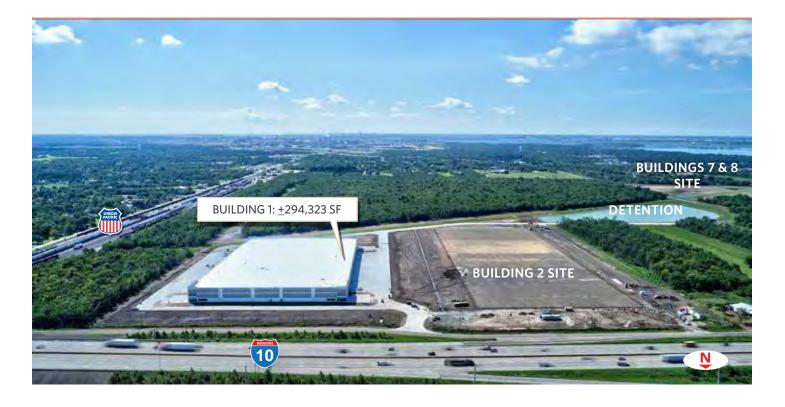

### BUILDING FEATURES

• ±294,323 SF

0

- 60' Speed Bays
- 52' x 54' Bays
- ESFR Sprinklers
- Foreign Trade Zone #84
- 32' Clear Height
- 185' Truck Courts
- Onsite Truck and Trailer Storage
- Abundant Parking (see site plan)
- 60 9' x 10' Overhead Doors
- 4 12' x 14' Ramp Doors
- Lease Rate Contact Broker