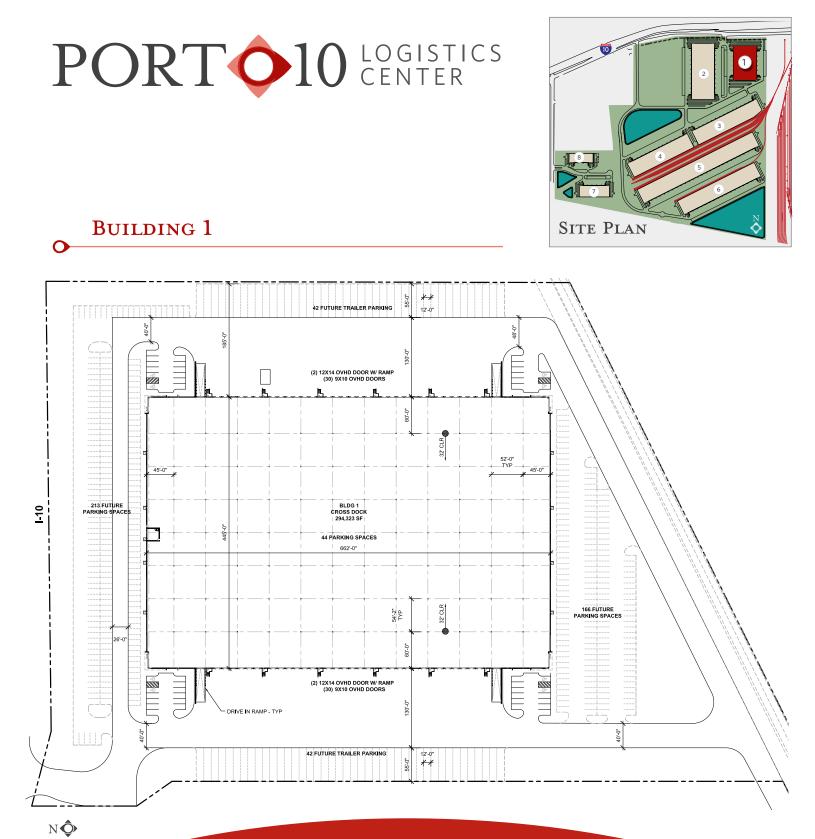

### BUILDING FEATURES

• ±294,323 SF

0

- 60' Speed Bays
- 52' x 54' Bays
- ESFR Sprinklers
- Foreign Trade Zone #84
- 32' Clear Height
- 185' Truck Courts
- Onsite Truck and Trailer Storage
- Abundant Parking (see site plan)
- 60 9' x 10' Overhead Doors
- 4 12' x 14' Ramp Doors
- Lease Rate Contact Broker