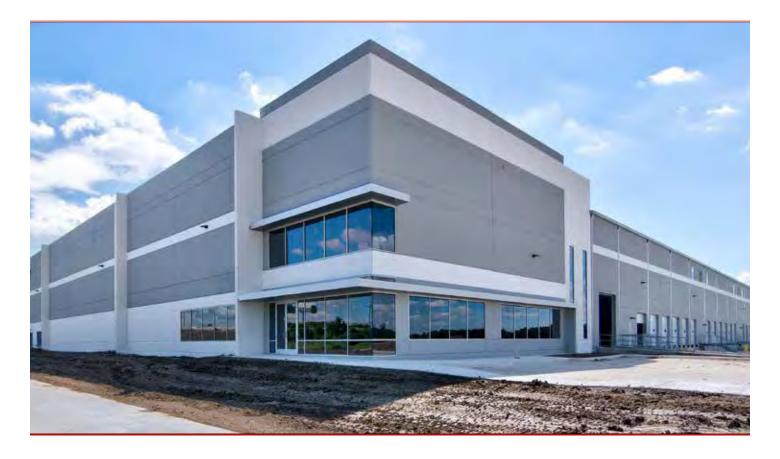

# PORT 010 LOGISTICS CENTER

## BUILDING 1 SHELL COMPLETE

### BUILDING FEATURES

• ±294,323 SF

0

- 60' Speed Bays
- 52' x 54' Bays
- ESFR Sprinklers
- Foreign Trade Zone #84
- 32' Clear Height
- 185' Truck Courts
- Onsite Truck and Trailer Storage
- Abundant Parking (see site plan)
- 60 9' x 10' Overhead Doors
- 4 12' x 14' Ramp Doors
- Lease Rate Contact Broker