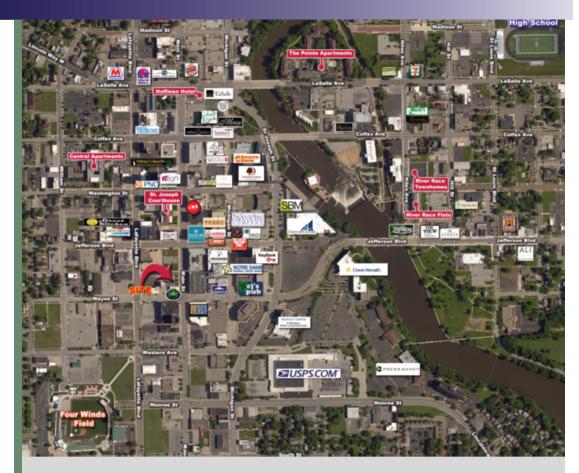

3454 Douglas Road, Suite 250 South Bend, IN 46635

www.holladayproperties.com

Located in the heart of downtown South Bend, 227 Main, has excellent access to the County/City Building, Federal and County courts, and a wide variety of dining/recreational opportunities. The building has a new roof, resurfaced parking, and a new cooling system within the last 5 years. Coupled with on-site parking, 227 Main is an excellent investment opportunity for an owner occupant.