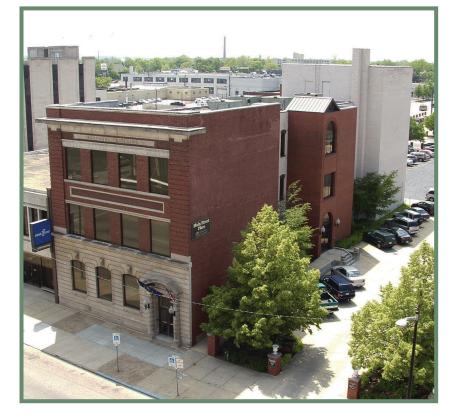

### 227 S. Main Street

#### South Bend, Indiana

- Historic office located in the heart of downtown South Bend
- Available Space:
  - ► Suite 100
    - 3,641 Square Feet
    - 1st Floor Access
    - \$17.00 per Square Foot
  - Suite 300
    - 5,000 Square Feet
    - Full floor use
    - \$16.50 per Square Foot
  - Large, private parking lot
- ▶ Sale price of \$750,000

3454 Douglas Road, Suite 250 South Bend, IN 46635

www.holladayproperties.com

Located in the heart of downtown South Bend, 227 Main, has excellent access to the County/City Building, Federal and County courts, and a wide variety of dining/recreational opportunities. The building has a new roof, resurfaced parking, and a new cooling system within the last 5 years. Coupled with on-site parking, 227 Main is an excellent investment opportunity for an owner occupant.