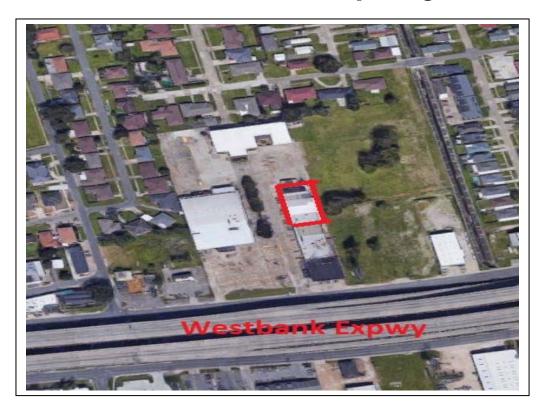

## Retail Condominium Property For Sale

LOCATION: 3709 Westbank Expressway, Harvey, LA

Units 4, 6 and 7-12

**DESCRIPTION:** Total of 12,150 s/f;

• Units 4 & 6 are approximately 1,440 s/f each

• Units 7-12 are approximately 9,240 s/f total and function presently as a Grocery store by Seller.