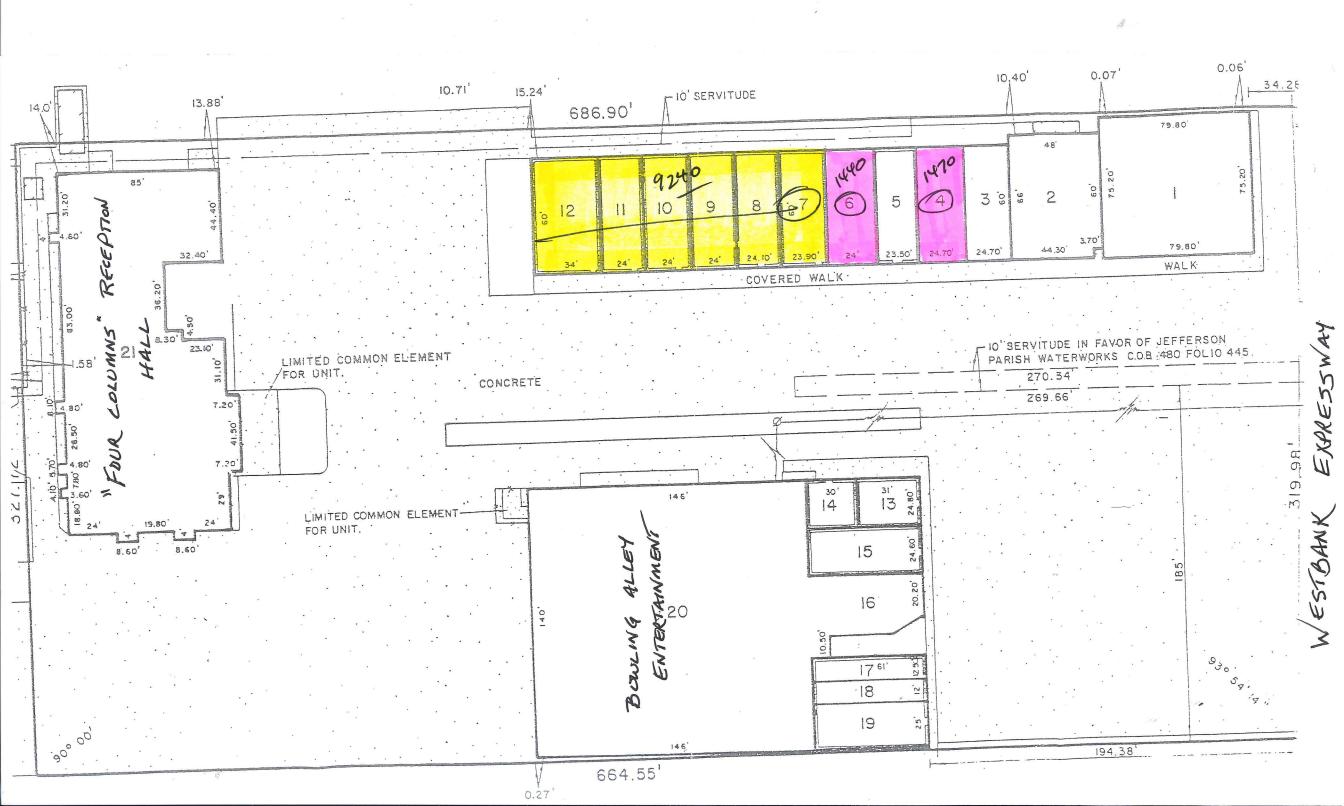

## Retail Condominium Property For Sale

LOCATION: 3709 Westbank Expressway, Harvey, LA

Units 4, 6 and 7-12

**DESCRIPTION:** Total of 12,150 s/f;

• Units 4 & 6 are approximately 1,440 s/f each

• Units 7-12 are approximately 9,240 s/f total and function presently as a Grocery store by Seller.

Units 4 and 6 are currently rented at \$1,000/month Gross each. Both are on 1 year leases.

CONDO DUES: Presently \$910 per month

*OFFERED AT:* \$1,095,000.00

1700 Central Boulevard Harvey, Louisiana 70058 (504) 366-6800 www.jackstumpf.com Contact: Joseph Maerke, CCIM 504-366-6800