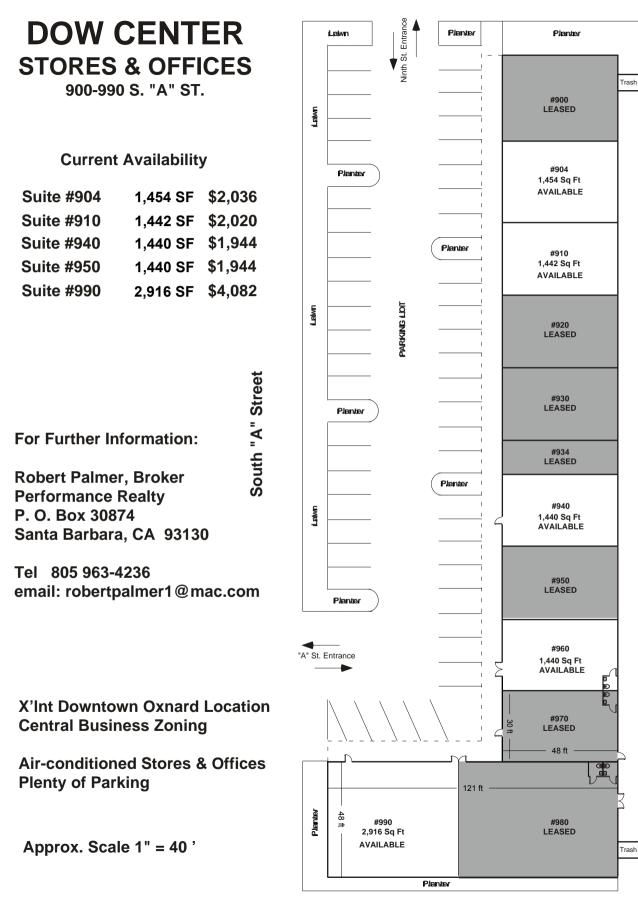

## Retail/Office Lease The DOW CENTER 1,440 to 2,916 Square Feet

WORKS BLAUTY SAUDIN

BARBERSHOP

ELIZABETH'S FURNITURE MIDWAY APPLIANCE PARTS UNITED FARM WORKERS MIKE'S BARBERSHOP M LUNA BEAUTY SALON CASILLAS MARTIAL ARTS DYNACORN AUTO BODY PARTS VAPE CAVIAR MARISOL TAX YOUR BUSINESS HERE

## **Robert Palmer, Broker**

*DRE LIC 00587954* P.O. Box 30874 Santa Barbara, CA 93130 805 963-4236

robertpalmer1@mac.com

The information above has been obtained from sources believed reliable. While we do not doubt its accuracy we have not verified it and make no guarantee, warranty or representation about it. It is your responsibility to independently confirm its accuracy and completeness. Any projections, opinions, assumptions, or estimates used are for example only and do not represent the current or future performance of the property. The value of this transaction to you depends on tax and other factors which should be evaluated by your tax, financial, and legal advisors. You and your advisors should conduct a careful, independent investigation of the property to determine to your satisfaction the suitability of the property for your needs.

**Ninth Street** 