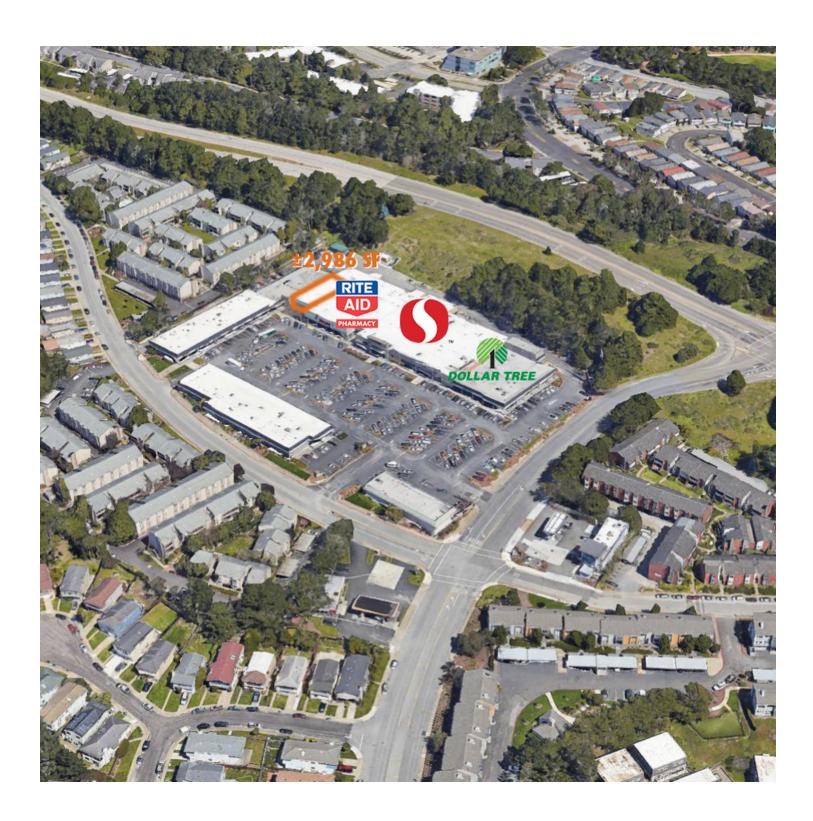

# **FOR SUBLEASE**

±2,986 SF

#### **PROPERTY HIGHLIGHTS**

- 2,986± SF adjacent to the Rite Aid store
- Sublease term through 9/30/2022
- · Space is located in Fairmont Shopping Center, East corner of Hickey Blvd. & Skyline Blvd.
- · Co-anchors: Safeway, Rite Aid, Dollar Tree
- · Good visibility
- · Available now subject to completing improvements
- · Rent negotiable
- · Seeking learning centers, fitness uses, cell phone companies, non-profits