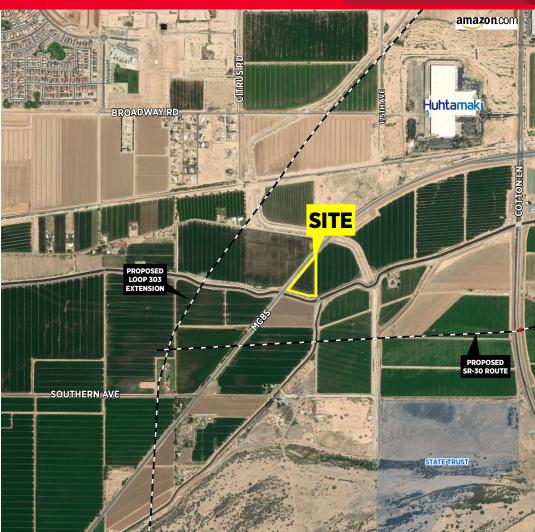

## FOR SALE | ±4.78 ACRES

### 17801 E COUNTY ROAD HIGHWAY 85 | GOODYEAR, ARIZONA