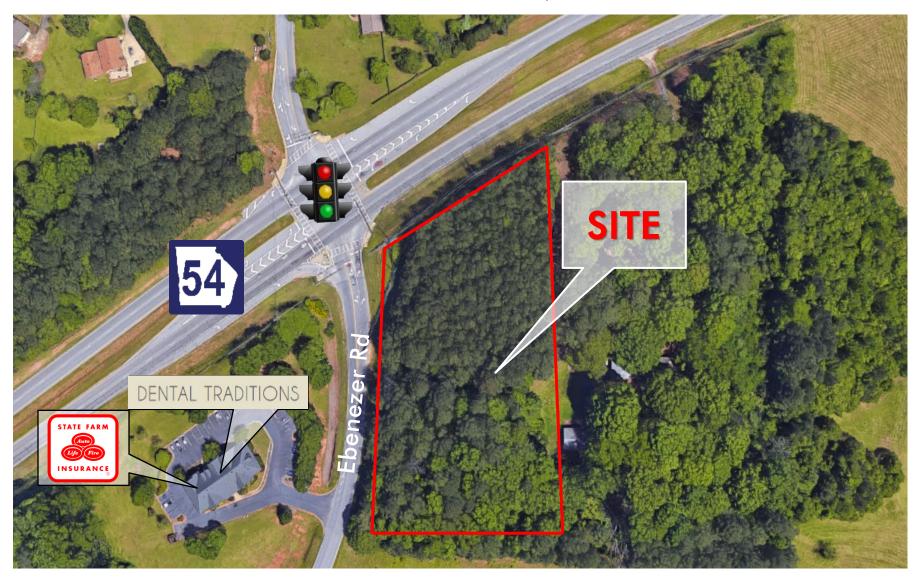

## Aerial Location Map

COMMERCIAL REAL ESTATE | DEVELOPMENT | CONSTRUCTION | PROPERTY MANAGEMENT

770-632-4000

SE Corner of GA Hwy 54 & Ebenezer Rd, Fayetteville, GA