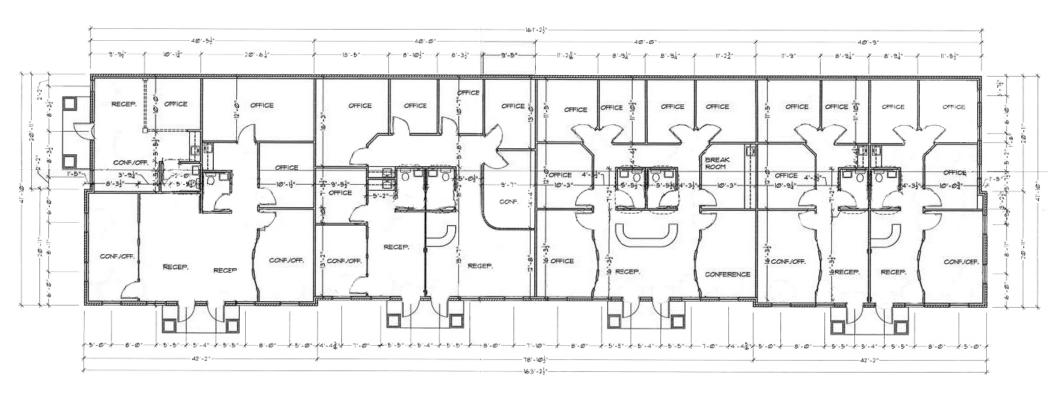

le, GA

For more information please contact: Brent Randolph Cell: 770.318.6815



- Two (2) proposed +/-6,400 SF Office Buildings
- Suites available:  $\pm$  500 SF to  $\pm$  6,400 SF
- In close proximity to Piedmont Fayette Hospital, Trilith (Formerly Pinewood) Studios, Peachtree City Shopping and restaurants
- Parking 3/1,000

- Rate: Inquire
- Signalized intersection
- Traffic Count of 25,100 VPD with excellent visibility
- County: Fayette

COMMERCIAL REAL ESTATE | DEVELOPMENT | CONSTRUCTION | PROPERTY MANAGEMENT











## SE Corner of GA Hwy 54 & Ebenezer Rd, Fayetteville, GA

## Aerial Location Map



COMMERCIAL REAL ESTATE | DEVELOPMENT | CONSTRUCTION | PROPERTY MANAGEMENT



770-632-4000









SE Corner of GA Hwy 54 & Ebenezer Rd, Fayetteville, GA

## Conceptual Floor Plan