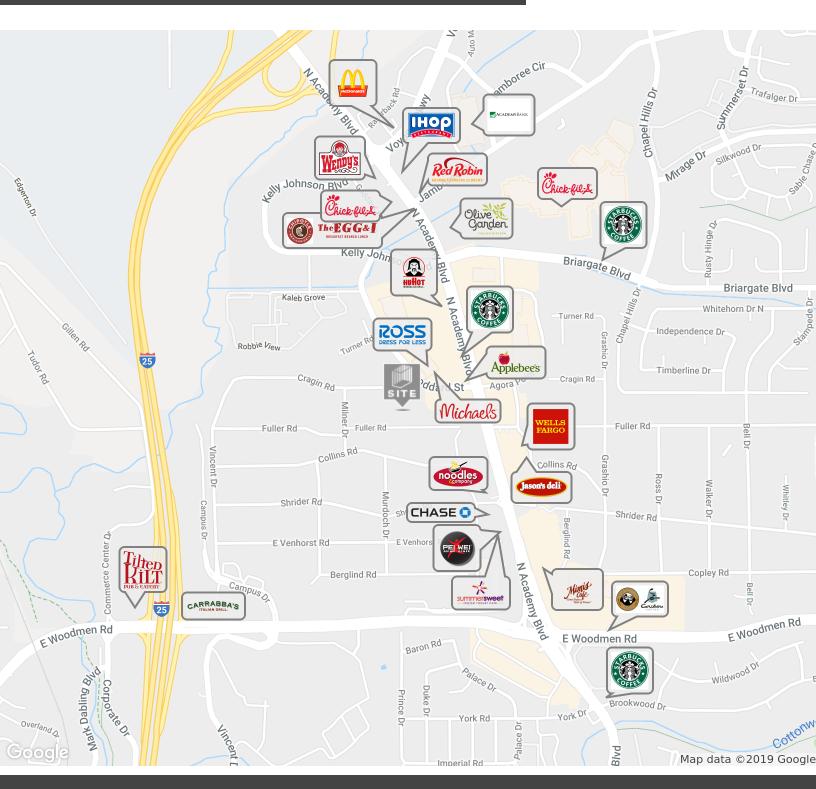

## **PROPERTY OVERVIEW**

Come office at this beautiful location with incredible views of the Front Range! This office complex is conveniently located off of North Academy Blvd, with easy access to I-25 and the busy Academy and Briargate sections of northern Colorado Springs. It is surrounded by the Chapel Hills Mall and a wide variety restaurants, retailers, and other office buildings. Est. 2019 NNN expenses are \$6.82 PSF.