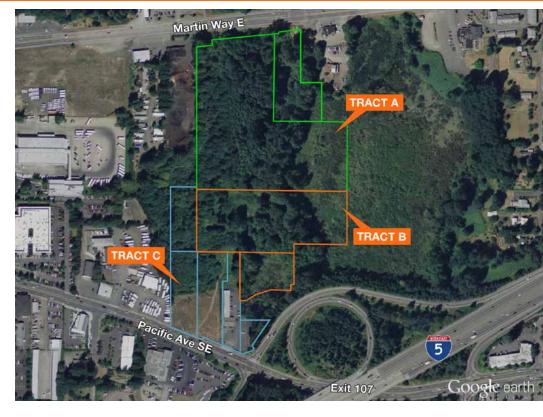

## Olympia I-5 Assemblage

Pacific Avenue SE & Martin Way E Olympia, WA

Three tracts, 23.15 total acres of land between two of the most highly traveled aterials in Olympia

Allows for up to 20 units per acre

Available studies, wetlands & site plan/survey

pian/survey

| <b>Tract A</b> | <b>3020 Martin Way</b>  |
|----------------|-------------------------|
| Size:          | 11.59 AC                |
| Price:         | \$925,000               |
| Tract B        | <b>3210 Pacific Ave</b> |
| Size:          | 6.75 AC                 |
| Price:         | \$695,000               |
| Tract C        | <b>3200 Pacific Ave</b> |
| Size:          | 4.81 AC                 |
| Price:         | \$1,100,000             |