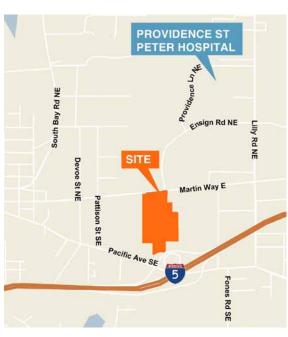

### km Kidder Mathews

## Olympia I-5 Assemblage

Pacific Avenue SE & Martin Way E Olympia, WA

Three tracts, 23.15 total acres of land between two of the most highly traveled aterials in Olympia

Allows for up to 20 units per acre

Available studies, wetlands & site plan/survey

pian/survey

| <b>Tract A</b> | <b>3020 Martin Way</b>  |
|----------------|-------------------------|
| Size:          | 11.59 AC                |
| Price:         | \$925,000               |
| Tract B        | <b>3210 Pacific Ave</b> |
| Size:          | 6.75 AC                 |
| Price:         | \$695,000               |
| Tract C        | <b>3200 Pacific Ave</b> |
| Size:          | 4.81 AC                 |
| Price:         | \$1,100,000             |



#### Location



#### Contact

Ryan Haddock 360.596.9151 rhaddock@kiddermathews.com

Evan Parker

360.705.0174 eparker@kiddermathews.com

# For Sale