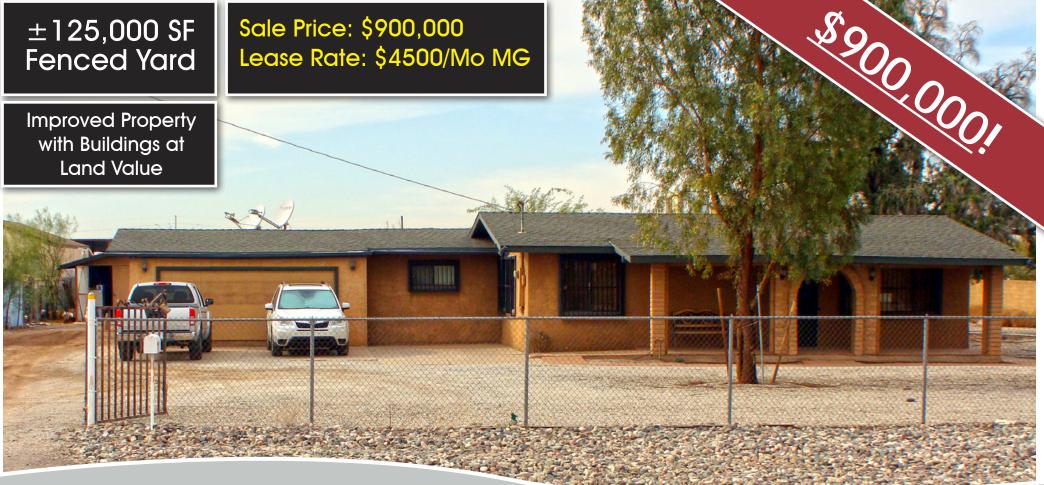

## INDUSTRIAL BUILDINGS WITH YARD FOR SALE

5440 South 43rd Aveue, Phoenix, AZ 85041

## Features:

- $\bullet$  Located on  $\pm 3$  Acres of Maricopa County "Island"
- $\pm$ 125,000+ SF Fenced Yard
- Evap Cooled Storage Building
- 8' x 8' Door
- 8' Clear Height
- Parcel #: 104-76-005H
- 210+ Feet Frontage on 43rd Avenue
- Building #1: ±1,980 SF
- Building #2: ± 890 SF
- ±2,870 Max Contiguous SF

- Zoning: A-1, County
- Reception Area, 4 Offices, 1 Conference Room, 1 Break Room, & 2 Rest Rooms
- 200 Amp/120v/1-Phase Electrical
- **Building Features:**
- Alarm System, Century Link Internet, Phone Rings Outside, Full Kitchen, Crown Moulding Throughout, Wood Blinds, Wood Flooring, Fire Place, Ofc.
  Connected Septic Tank, & Security Bars on Windows.