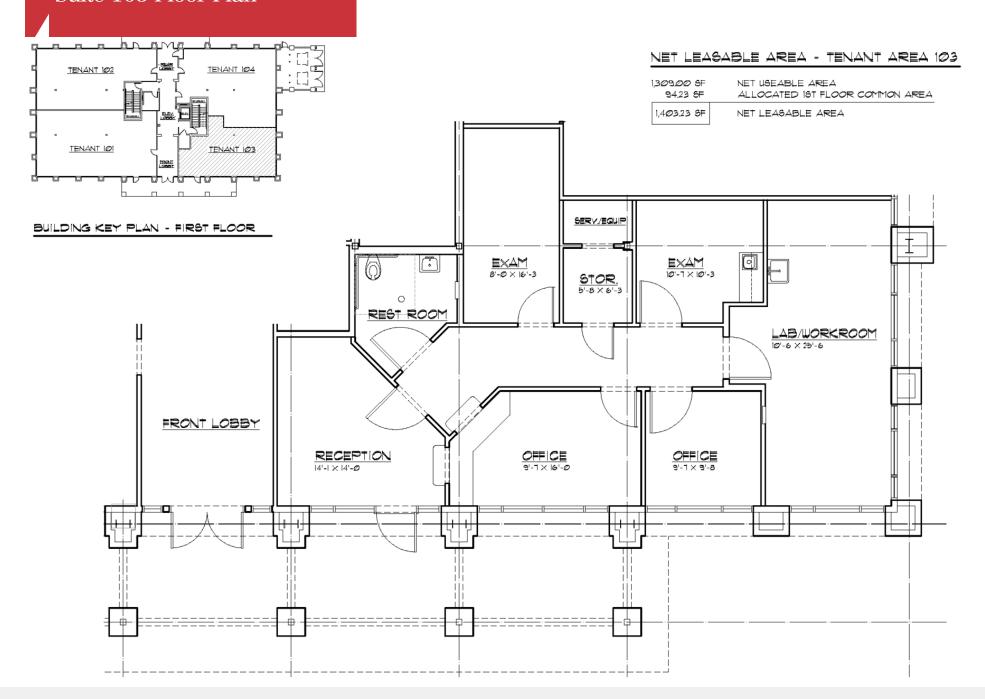

## Suite 103 Floor Plan

For Lease
Class "A" Office / Medical Building
1,403 SF | \$20.00 SF/yr

Kiawah Island

Vidalia
Lyons
Pooler
Hilton
Head Island
Savannah
Tybee Island
Hinesville

Map data ©2019 Google

| Population          | 3 Miles   | 10 Miles  | 15 Miles  |
|---------------------|-----------|-----------|-----------|
| Total Population    | 16,005    | 69,832    | 132,704   |
| Median Age          | 34.8      | 45.4      | 42.4      |
| Median Age (Male)   | 34.9      | 45.2      | 41.9      |
| Median Age (Female) | 34.4      | 45.4      | 42.7      |
| Households & Income | 3 Miles   | 10 Miles  | 15 Miles  |
| Total Households    | 6,100     | 29,813    | 54,216    |
| # of Persons Per HH | 2.6       | 2.3       | 2.4       |
| Average HH Income   | \$77,130  | \$86,307  | \$82,631  |
| Average House Value | \$339,189 | \$348,605 | \$373,692 |