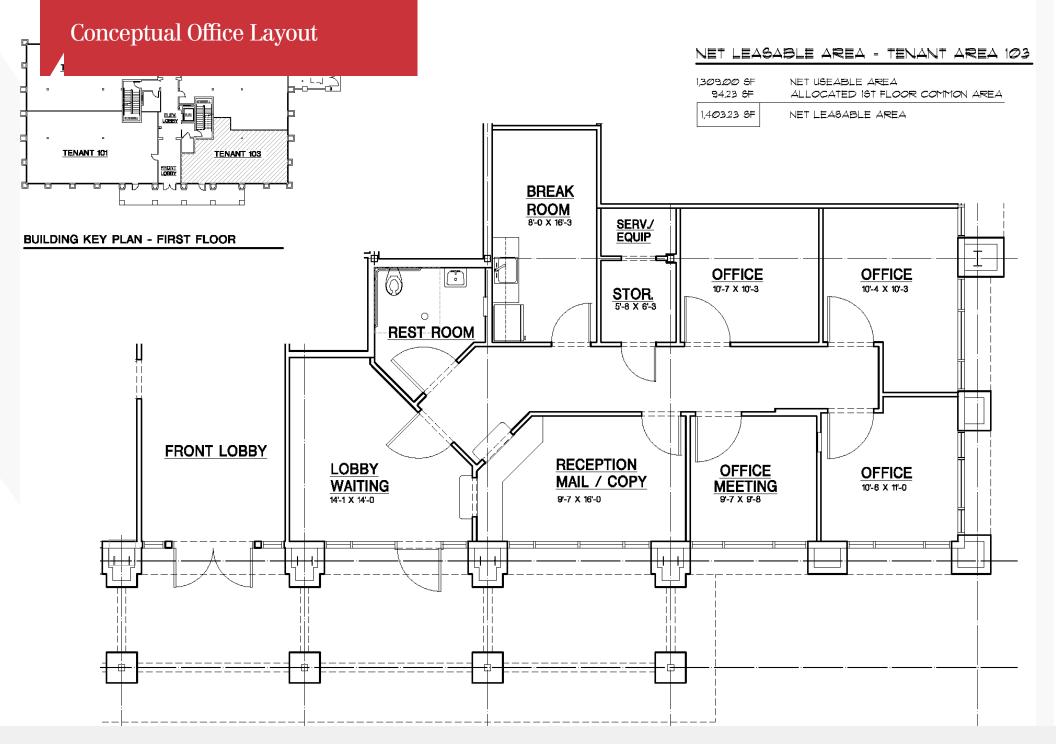

## Suite 103 Floor Plan

For Lease
Class "A" Office / Medical Building
1,403 SF | \$20.00 SF/yr

Kiawah Island

Vidalia
Lyons
Pooler
Hilton
Head Island
Savannah
Tybee Island
Hinesville

Map data ©2019 Google

| Population          | 3 Miles   | 10 Miles  | 15 Miles  |
|---------------------|-----------|-----------|-----------|
| Total Population    | 16,005    | 69,832    | 132,704   |
| Median Age          | 34.8      | 45.4      | 42.4      |
| Median Age (Male)   | 34.9      | 45.2      | 41.9      |
| Median Age (Female) | 34.4      | 45.4      | 42.7      |
| Households & Income | 3 Miles   | 10 Miles  | 15 Miles  |
| Total Households    | 6,100     | 29,813    | 54,216    |
| # of Persons Per HH | 2.6       | 2.3       | 2.4       |
| Average HH Income   | \$77,130  | \$86,307  | \$82,631  |
| Average House Value | \$339,189 | \$348,605 | \$373,692 |