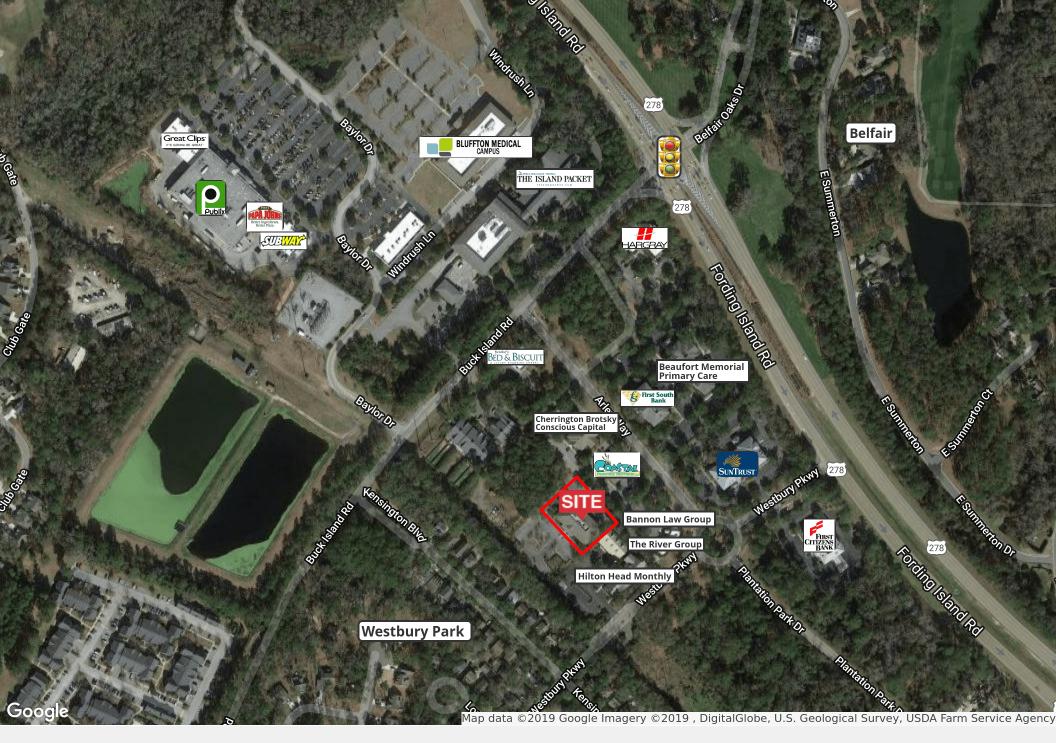

## **Property Highlights**

- Class "A" Office / Medical Space for Lease
- Located in Westbury Park, Bluffton's premiere office development
- Access from Hwy 278 at two full intersections, including one traffic light at Buck Island Road and access to the second intersection 1/4 mile closer to Hilton Head at Simmonsville Road.
- Other tenants in the building include Fraser Construction, Dynamic Dentistry and St Joseph's Candler Medication Management Center.
- Surrounding businesses include professional offices, banks and medical professionals.