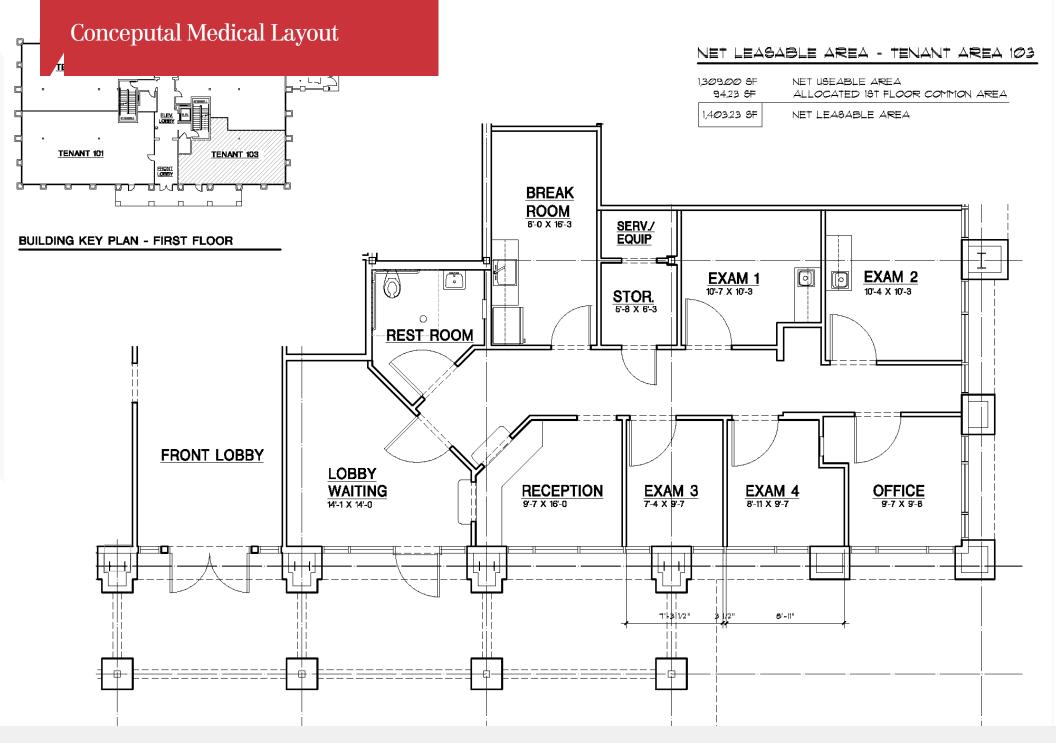

## Suite 103 Floor Plan

For Lease
Class "A" Office / Medical Building
1,403 SF | \$20.00 SF/yr

Kiawah Island

Vidalia
Lyons
Pooler
Hilton
Head Island
Savannah
Tybee Island
Hinesville

Map data ©2019 Google

| Population          | 3 Miles   | 10 Miles  | 15 Miles  |
|---------------------|-----------|-----------|-----------|
| Total Population    | 16,005    | 69,832    | 132,704   |
| Median Age          | 34.8      | 45.4      | 42.4      |
| Median Age (Male)   | 34.9      | 45.2      | 41.9      |
| Median Age (Female) | 34.4      | 45.4      | 42.7      |
| Households & Income | 3 Miles   | 10 Miles  | 15 Miles  |
| Total Households    | 6,100     | 29,813    | 54,216    |
| # of Persons Per HH | 2.6       | 2.3       | 2.4       |
| Average HH Income   | \$77,130  | \$86,307  | \$82,631  |
| Average House Value | \$339,189 | \$348,605 | \$373,692 |