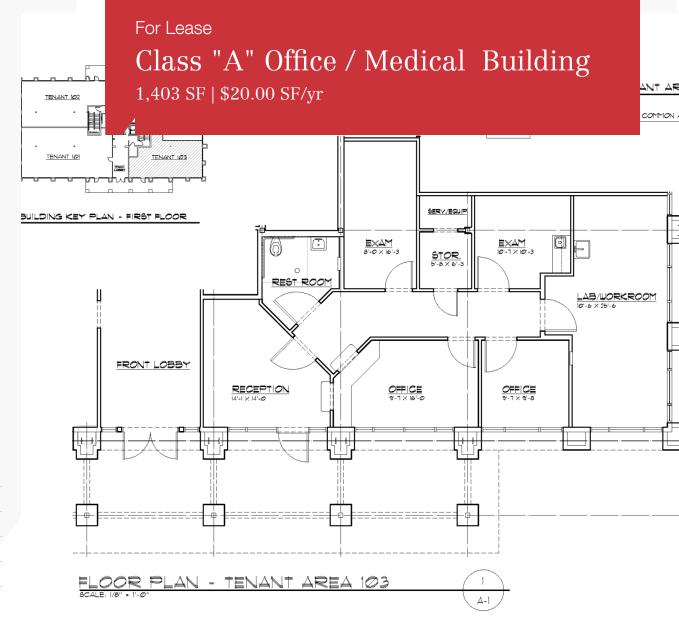

## Suite 103 Floor Plan

For Lease
Class "A" Office / Medical Building
1,403 SF | \$20.00 SF/yr

Kiawah Island

Vidalia
Lyons
Pooler
Hilton
Head Island
Savannah
Tybee Island
Hinesville

Map data ©2019 Google

| Population          | 3 Miles   | 10 Miles  | 15 Miles  |
|---------------------|-----------|-----------|-----------|
| Total Population    | 16,005    | 69,832    | 132,704   |
| Median Age          | 34.8      | 45.4      | 42.4      |
| Median Age (Male)   | 34.9      | 45.2      | 41.9      |
| Median Age (Female) | 34.4      | 45.4      | 42.7      |
| Households & Income | 3 Miles   | 10 Miles  | 15 Miles  |
| Total Households    | 6,100     | 29,813    | 54,216    |
| # of Persons Per HH | 2.6       | 2.3       | 2.4       |
| Average HH Income   | \$77,130  | \$86,307  | \$82,631  |
| Average House Value | \$339,189 | \$348,605 | \$373,692 |