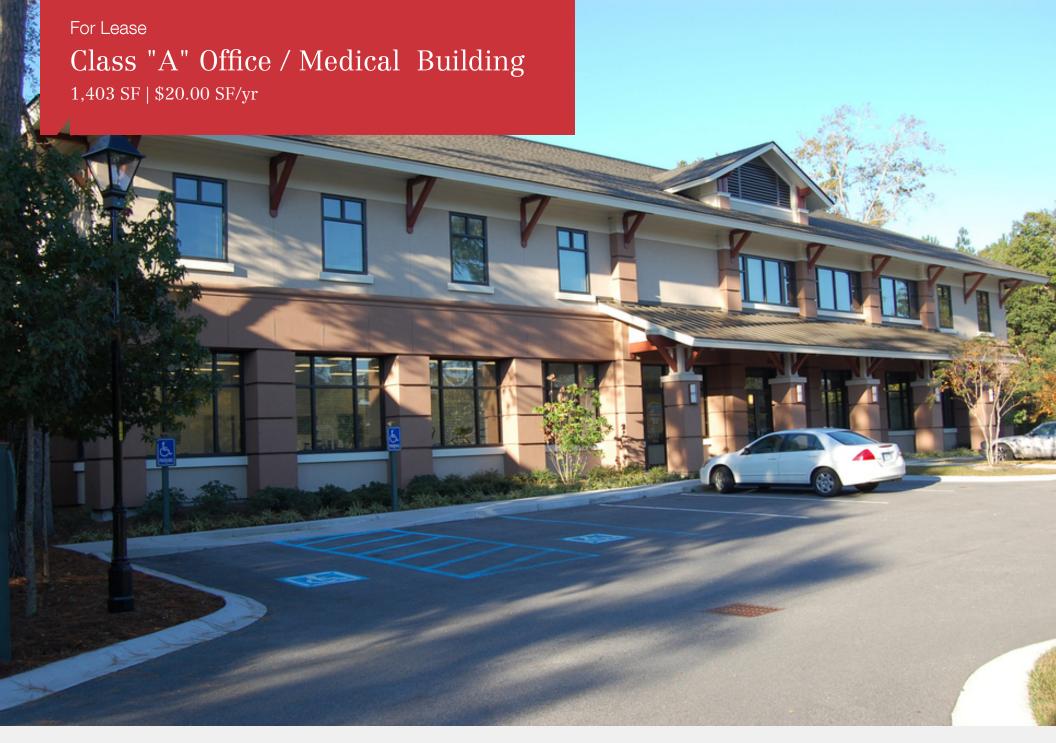

## Westbury Park Class "A" Office / Medical Space for Lease

12B Arley Way, Suite 103 Bluffton, South Carolina 29910

## **Property Highlights**

- Class "A" Office / Medical Space for Lease
- Located in Westbury Park, Bluffton's premiere office development
- Access from Hwy 278 at two full intersections, including one traffic light at Buck Island Road and access to the second intersection 1/4 mile closer to Hilton Head at Simmonsville Road.
- Other tenants in the building include Fraser Construction, Dynamic Dentistry and St Joseph's Candler Medication Management Center.
- Surrounding businesses include professional offices, banks and medical professionals.

| Available SF:  | 1,403 SF            |  |
|----------------|---------------------|--|
| Lease Rate:    | \$20.00 SF/yr (NNN) |  |
| Property Type: | Office / Medical    |  |
| Location:      | Westbury Park       |  |