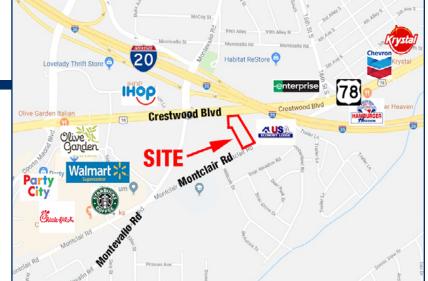

## Commercial Land For Sale Fronting 2 Major Roads

## 7921 Crestwood Blvd & 1820 Montclair Rd Irondale, Alabama 35210

- Site: 1.48 +/- Acres
- Zoning: CB-2 Birmingham
- Approx. 140' frontage on Crestwood Blvd
- Approx. 150' frontage on Montclair Rd
- Some infrastructure already in place from two previously existing buildings
- Great redevelopment opportunity near former Eastwood Shopping Center redevelopment