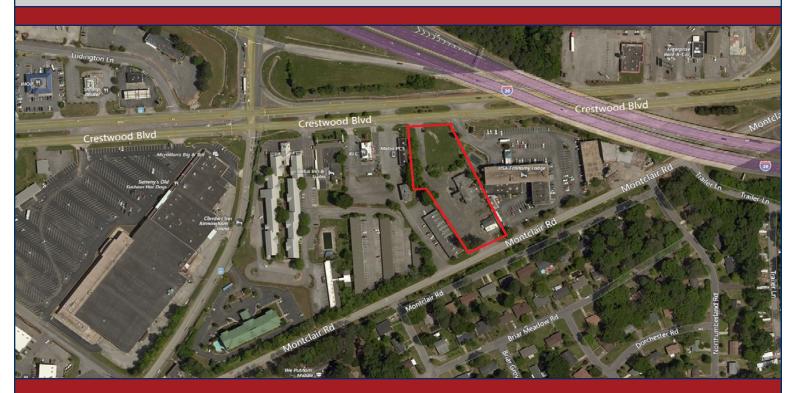

## Commercial Land For Sale Fronting 2 Major Roads

## 7921 Crestwood Blvd & 1820 Montclair Rd Irondale, Alabama 35210

- Site: 1.48 +/- Acres
- Zoning: CB-2 Birmingham
- Approx. 140' frontage on Crestwood Blvd
- Approx. 150' frontage on Montclair Rd
- Some infrastructure already in place from two previously existing buildings
- Great redevelopment opportunity near former Eastwood Shopping Center redevelopment