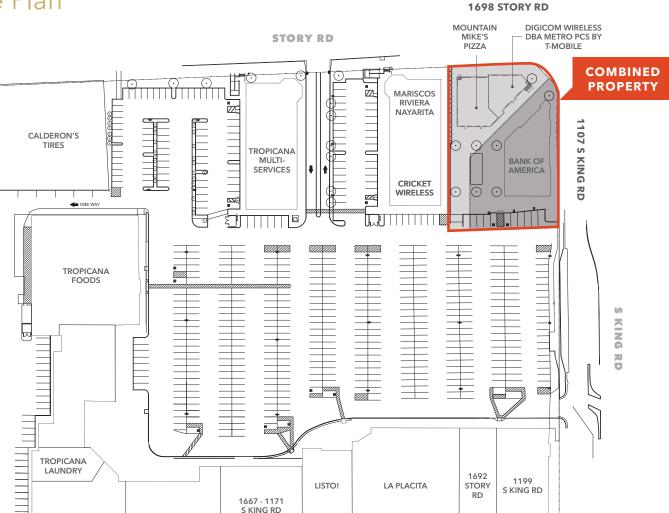

## Bank of America

1107 S KING RD | SAN JOSE, CA 95122

Site Plan

Ability to combine with adjacent property at 1698 Story Rd

THREE tenants

BUILDING TOTAL ±10,710 SF

PARCEL TOTAL ±30,448 SF

**COMBINED PRICE** \$11,585,000

**CAP RATE** 4.85%

**CALL OR EMAIL** for combined brochure