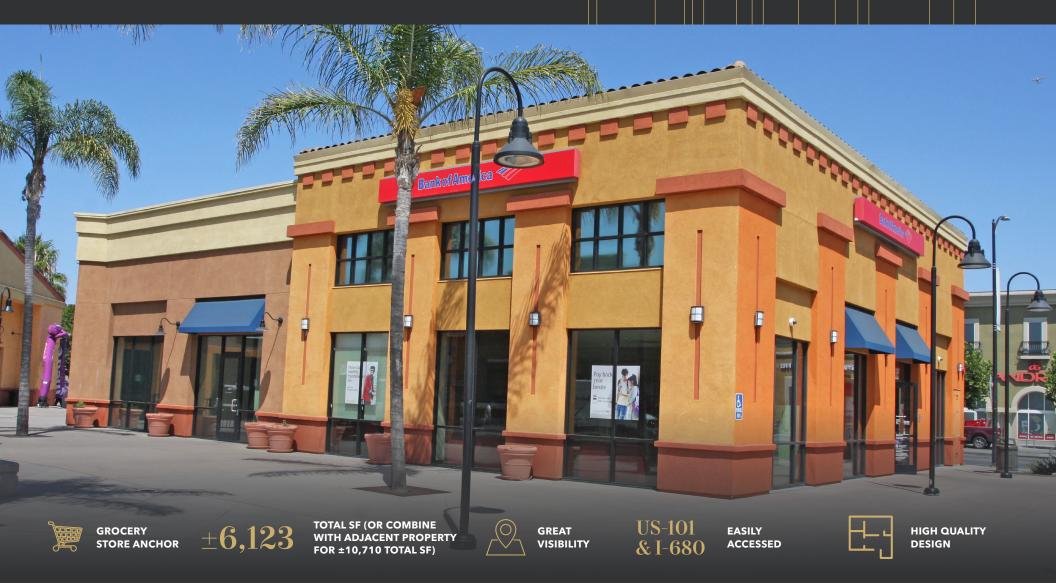

# NNN Single Tenant Leased Investment

BANK OF AMERICA | 1107 S KING RD | SAN JOSE, CA 95122

## Bank of America

1107 S KING RD | SAN JOSE, CA 95122

**BUILDING SIZE** ±6,123 SF

**LOT SIZE** ±17,206 SF

YEAR BUILT 2010

**PARCEL NO.** 486-10-097

**PRIME** freestanding building

**HIGH TRAFFIC** hard corner location

**STRONG** co-tenants; Hispanic nucleus of trade area

**ZONED** CP - Commercial Pedestrian

**CAP RATE** 4.75%

PRICE \$6,806,200