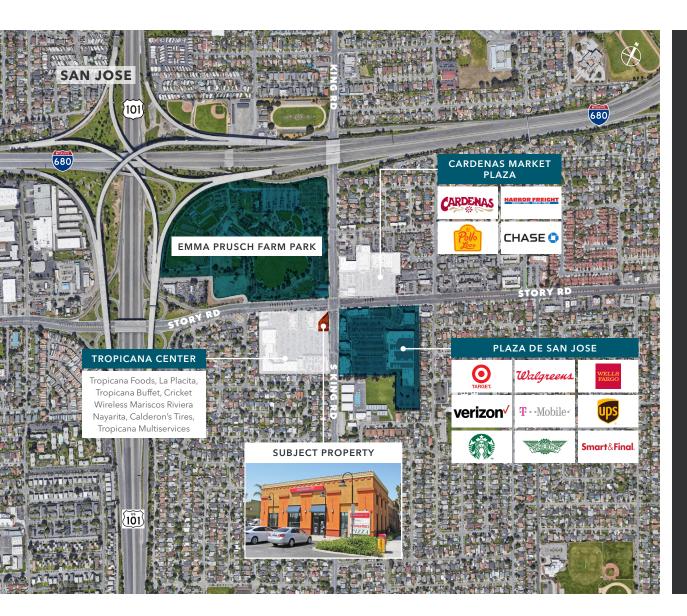

## Bank of America

1107 S KING RD | SAN JOSE, CA 95122

Site Plan

Ability to combine with adjacent property at 1698 Story Rd

THREE tenants

BUILDING TOTAL ±10,710 SF

PARCEL TOTAL ±30,448 SF

**COMBINED PRICE** \$11,585,000

**CAP RATE** 4.85%

**CALL OR EMAIL** for combined brochure