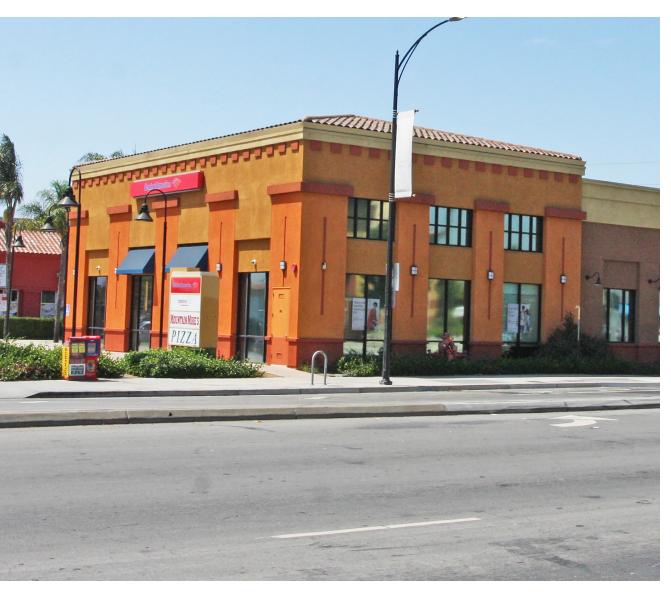

## Bank of America

1107 S KING RD | SAN JOSE, CA 95122

#### **LEASE ABSTRACT**

| Tenant       | Bank of America |  |
|--------------|-----------------|--|
| Size         | ±6,123 SF       |  |
| Commencement | 6/7/2010        |  |
| LED          | 12/31/2028      |  |

#### **ANNUAL RENT**

| 5/31/2020             | \$352,501.08 |
|-----------------------|--------------|
| 6/1/2020 - 5/31/2025  | \$323,294.40 |
| 6/1/2025 - 12/31/2028 | \$355,623.84 |
| Options               | 3 - 5 year   |
| Option Rent           | FMV          |