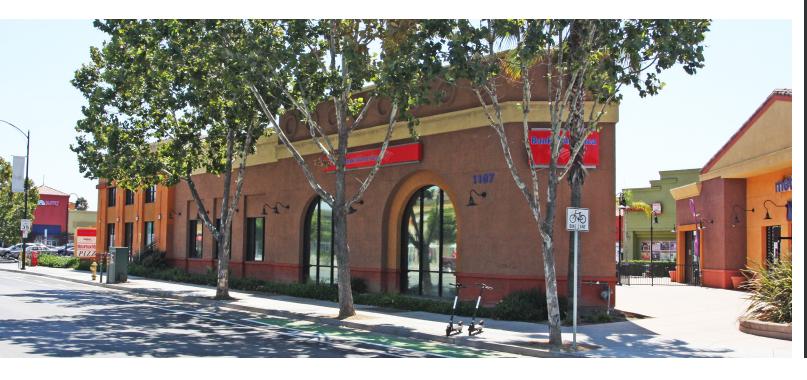

## Bank of America

1107 S KING RD | SAN JOSE, CA 95122

**BUILDING SIZE** ±6,123 SF

**LOT SIZE** ±17,206 SF

YEAR BUILT 2010

**PARCEL NO.** 486-10-097

**PRIME** freestanding building

**HIGH TRAFFIC** hard corner location