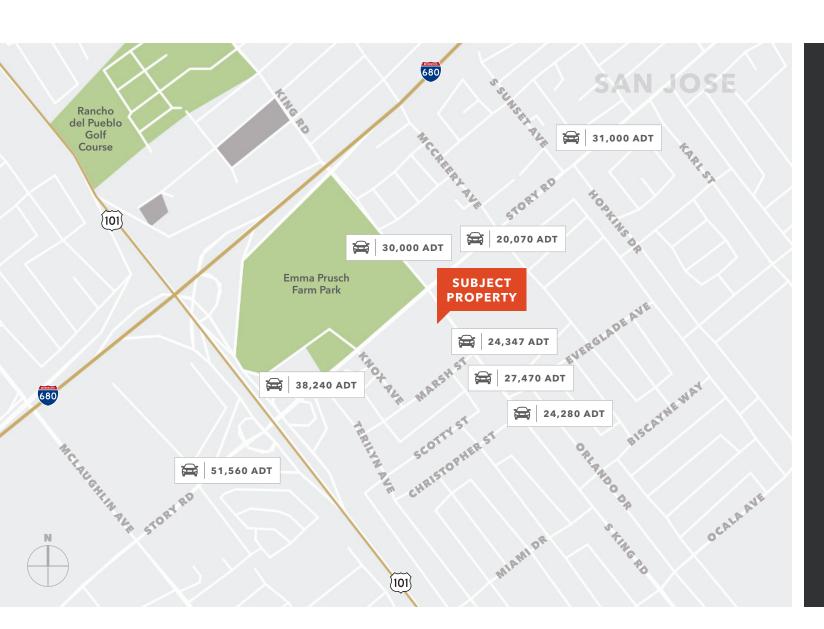

## Bank of America

1107 S KING RD | SAN JOSE, CA 95122

**BUILDING SIZE** ±6,123 SF

**LOT SIZE** ±17,206 SF

YEAR BUILT 2010

**PARCEL NO.** 486-10-097

**PRIME** freestanding building

**HIGH TRAFFIC** hard corner location

**STRONG** co-tenants; Hispanic nucleus of trade area

**ZONED** CP - Commercial Pedestrian

**CAP RATE** 4.75%

PRICE \$6,806,200