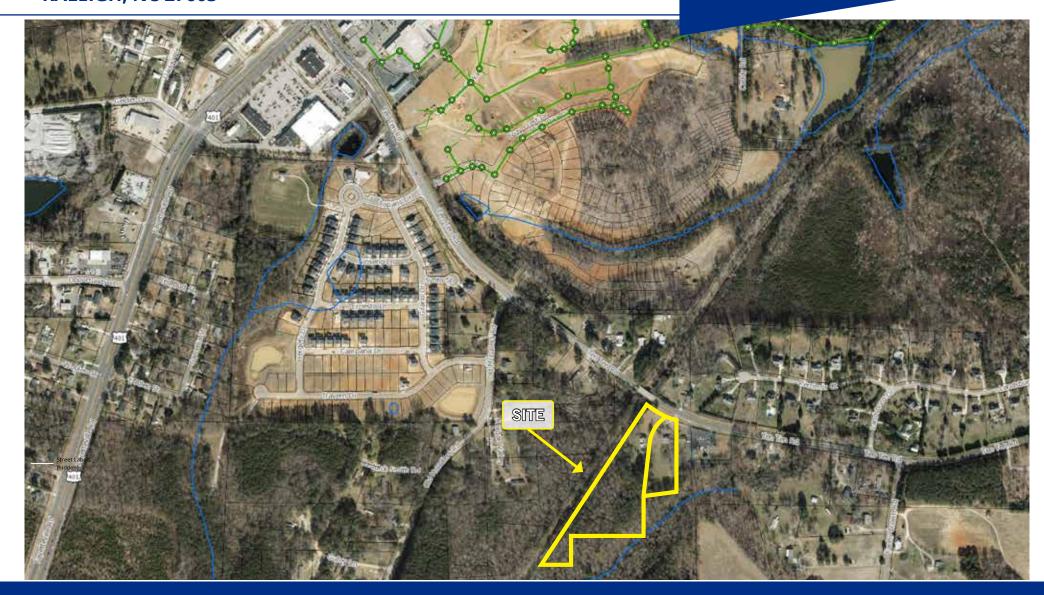

### CITY OF RALEIGH UTILITIES MAP

### 8600 & 8604 TEN TEN ROAD

RALEIGH, NC 27603