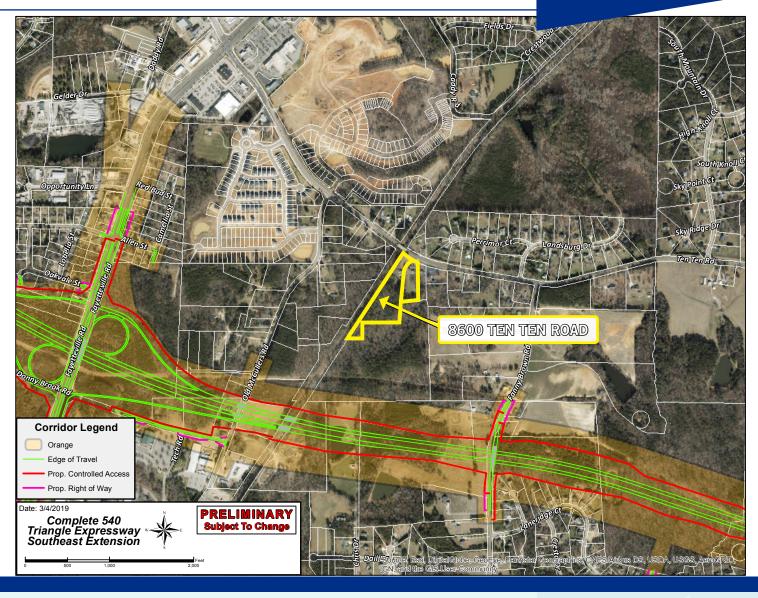

### NC DOT I-540 EXPRESSWAY EXTENSION

### 8600 & 8604 TEN TEN ROAD

RALEIGH, NC 27603