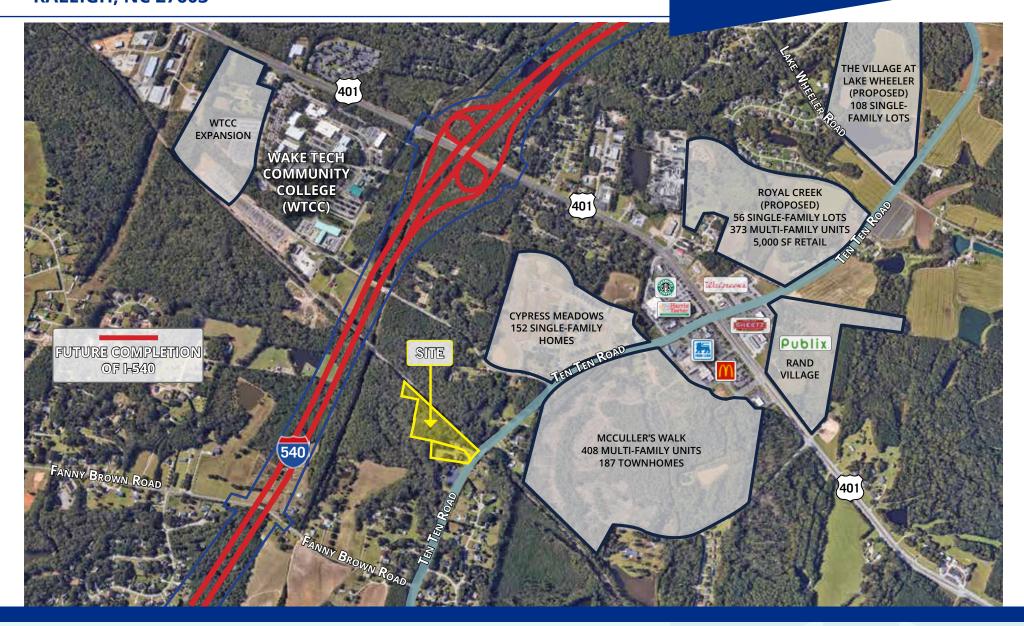

### 8600 & 8604 TEN TEN ROAD

#### RALEIGH, NC 27603

#### **PROPERTY DESCRIPTION**

- Located less than one mile from Ten Ten Road & NC Hwy. 401 intersection
- Ten Ten Road serves as a connector between Garner and Apex
- Previously operated as a business and dog kennel
- Both parcels zoned R-30
- Ideal for redevelopment use or investment