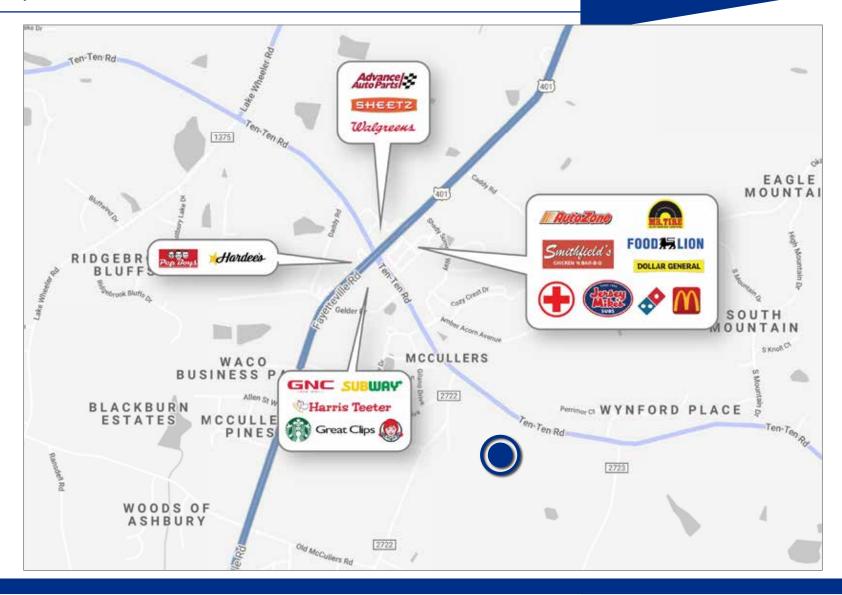

#### **PROPERTY DESCRIPTION**

- Located less than one mile from Ten Ten Road & NC Hwy. 401 intersection
- Ten Ten Road serves as a connector between Garner and Apex
- Previously operated as a business and dog kennel
- Both parcels zoned R-30
- Ideal for redevelopment use or investment