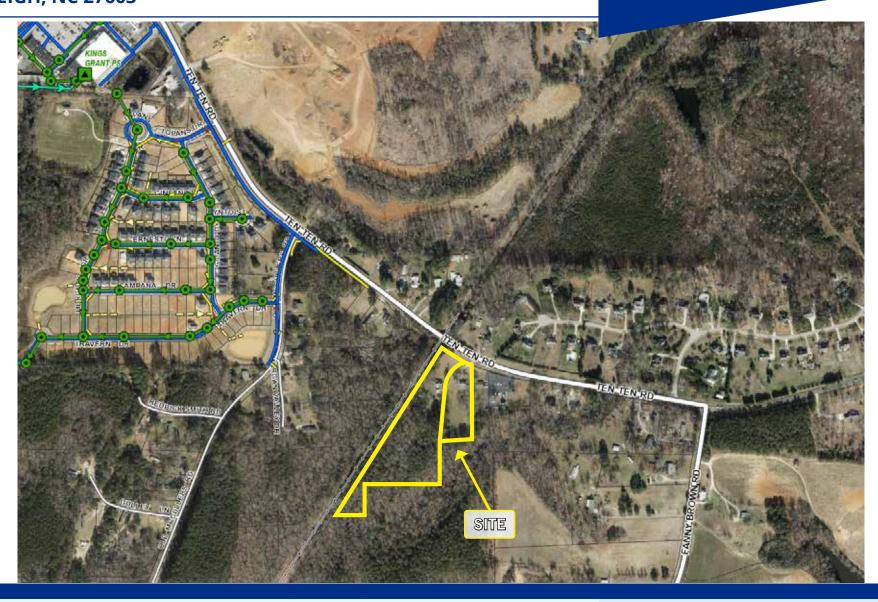

### TOWN OF FUQUAY VARINA UTILITIES MAP

### 8600 & 8604 TEN TEN ROAD

#### RALEIGH, NC 27603