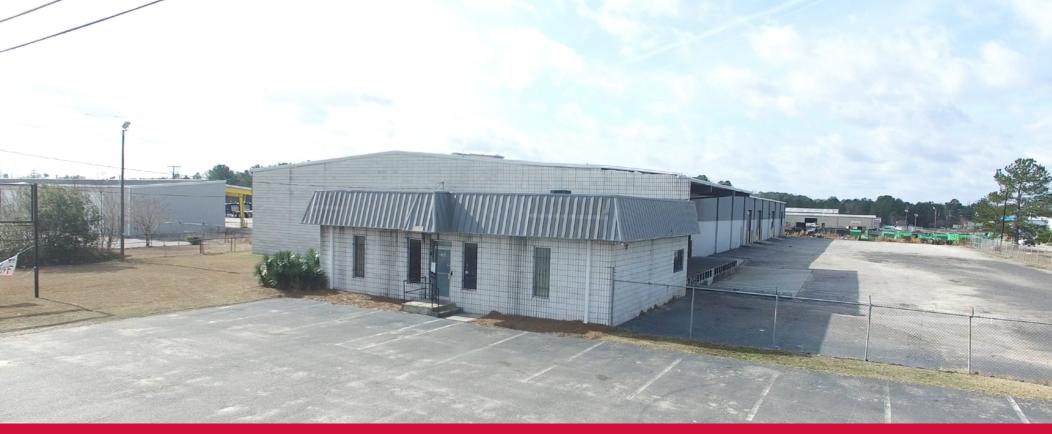

# **2708 SHOP ROAD**

Columbia, SC 29209

#### **Property Features**

- ◆ ±30,475 Total SF in Southeast Columbia
- Approximately 1,657 SF of Office space, consisting of:
  - Reception
  - Waiting room/Administrative space
  - Break room
  - 3 Offices
  - Conference room
- ±2.1 Acres
- ±.75 Acres Fenced
- 0.8 Miles to I-77
- 10 Parking Spaces for Office
- 6 Total Doors:
  - (6) Dock Well positions at (2) 12' x 12' covered doors
  - (2) 12' x 13' Roll Up
  - (2) 12' x 14' Roll Up
- 20' Clear Eave height, 22' Clear Center height
- Column Spacing: 45' from walls and 25' between beams in the center
- Taxes & Insurance: \$1.00 PSF
- ±2 additional acres may be added for \$1,500 more per month
- ◆ LEASE RATE: \$4.45 PSF NNN