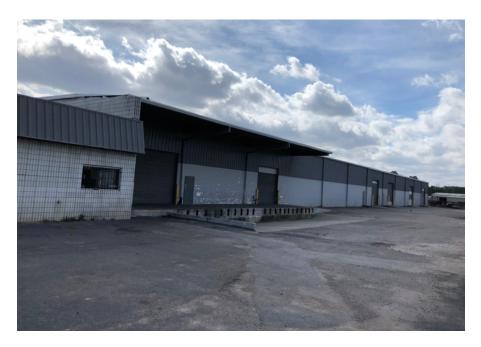

#### **Property Features**

- ◆ ±30,475 Total SF in Southeast Columbia
- Approximately 1,657 SF of Office space, consisting of:
  - Reception
  - Waiting room/Administrative space
  - Break room
  - 3 Offices
  - Conference room
- ±2.1 Acres
- ±.75 Acres Fenced
- 0.8 Miles to I-77
- 10 Parking Spaces for Office
- 6 Total Doors:
  - (6) Dock Well positions at (2) 12' x 12' covered doors
  - (2) 12' x 13' Roll Up
  - (2) 12' x 14' Roll Up
- 20' Clear Eave height, 22' Clear Center height
- Column Spacing: 45' from walls and 25' between beams in the center
- Taxes & Insurance: \$1.00 PSF
- ±2 additional acres may be added for \$1,500 more per month
- ◆ LEASE RATE: \$4.45 PSF NNN