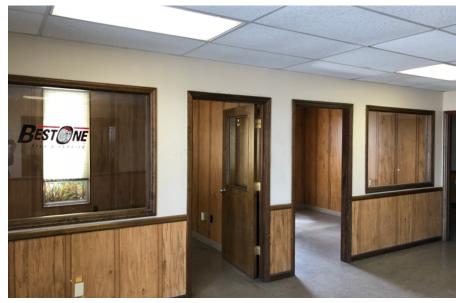

#### **Property Features**

- ◆ ±30,475 Total SF in Southeast Columbia
- Approximately 1,657 SF of Office space, consisting of:
  - Reception
  - Waiting room/Administrative space
  - Break room
  - 3 Offices
  - Conference room
- ±2.1 Acres
- ±.75 Acres Fenced
- 0.8 Miles to I-77
- 10 Parking Spaces for Office
- 6 Total Doors:
  - (6) Dock Well positions at (2) 12' x 12' covered doors
  - (2) 12' x 13' Roll Up
  - (2) 12' x 14' Roll Up
- 20' Clear Eave height, 22' Clear Center height
- Column Spacing: 45' from walls and 25' between beams in the center
- Taxes & Insurance: \$1.00 PSF
- ±2 additional acres may be added for \$1,500 more per month
- ◆ LEASE RATE: \$4.45 PSF NNN