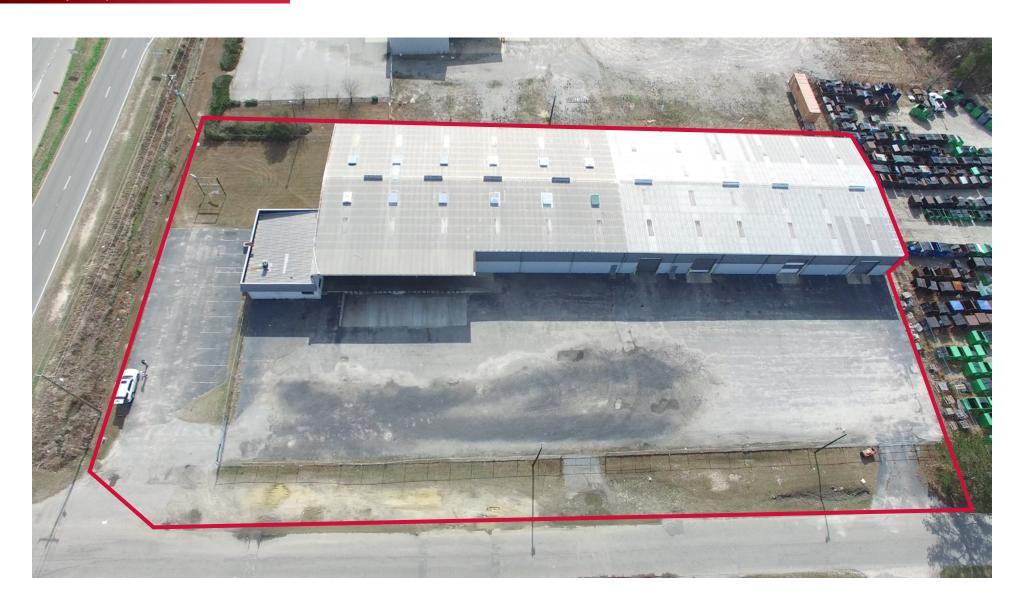

mbia, South Carolina 29209



#### **Property Features**

- ◆ ±30,475 Total SF in Southeast Columbia
- Approximately 1,657 SF of Office space, consisting of:
  - Reception
  - Waiting room/Administrative space
  - Break room
  - 3 Offices
  - Conference room
- ±2.1 Acres
- ±.75 Acres Fenced
- 0.8 Miles to I-77
- 10 Parking Spaces for Office
- 6 Total Doors:
  - (6) Dock Well positions at (2) 12' x 12' covered doors
  - (2) 12' x 13' Roll Up
  - (2) 12' x 14' Roll Up
- 20' Clear Eave height, 22' Clear Center height
- Column Spacing: 45' from walls and 25' between beams in the center
- Taxes & Insurance: \$1.00 PSF
- ±2 additional acres may be added for \$1,500 more per month
- ◆ LEASE RATE: \$4.45 PSF NNN





# **2708 SHOP ROAD**

Columbia, South Carolina 29209



### **Property Aerial**



## 2708 SHOP ROAD

Columbia, South Carolina 29209