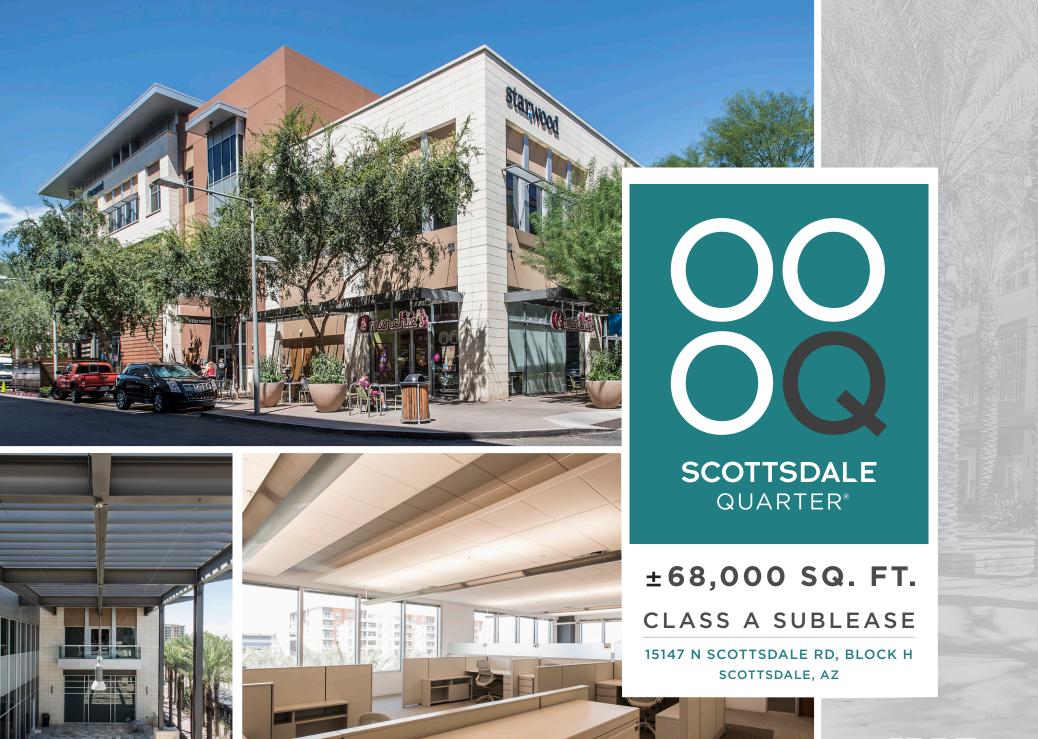

CBRE

Scottsdale Quarter provides a sophisticated office experience for businesses, employees and visitors. A premier work environment where luxury meets efficiency, this is the ideal location to support your strategy for success.

- A ±1.2 million SF contemporary lifestyle center incorporating steel, glass and stone
- High-quality finishes create an upscale work environment that will impress clients and help attract and retain employees
- Prestigious Scottsdale Road address
- Premier location in the heart of upscale Kierland
- Unique exterior signage options
- Executive parking and valet available throughout the entire project provide easy access for employees and clients

The ±28-acre, ±1.2 million square foot lifestyle center offers a unique blend of luxury retail, cuisine and entertainment, amid diverse architecture and elegant landscape. Employees can enjoy a vast array of dozens of dining and entertainment options for break times and after work hours.