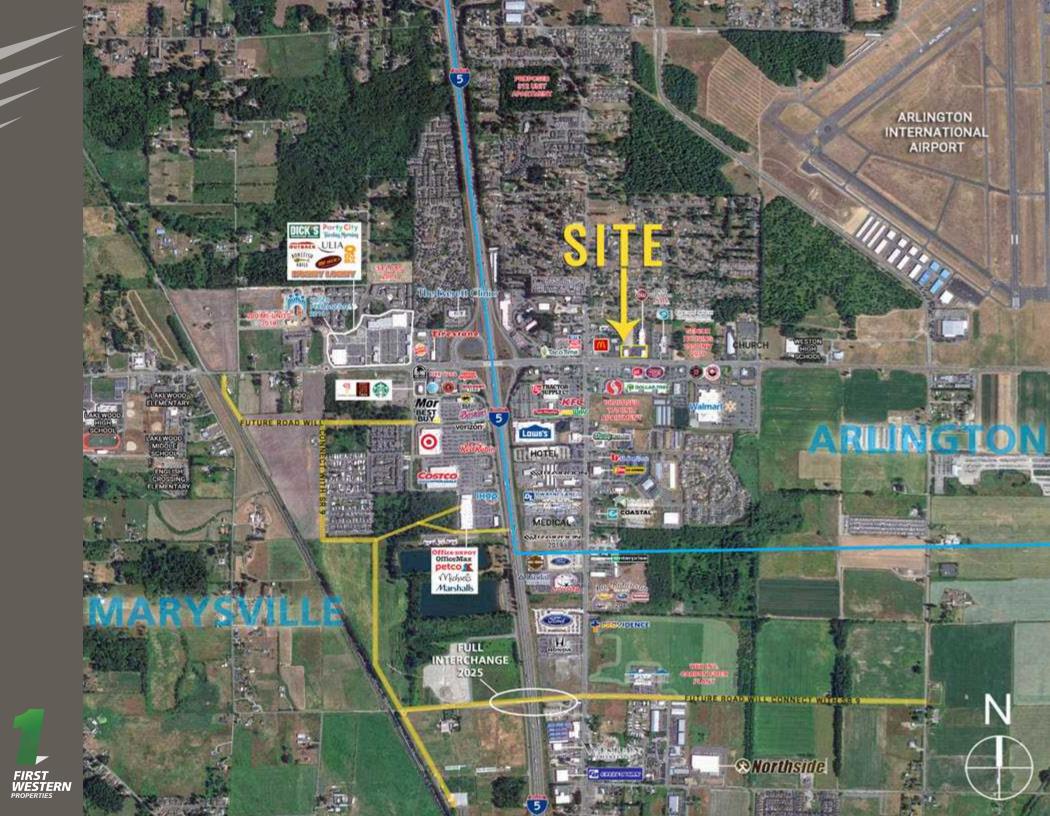

## SMOKEY POINT TOWN CENTER

## 3707 172ND ST NE (SR 531):

1,200 SF \$28.00 PSF PLUS NNN

- 1,200 SF Endcap in New Vanilla Shell Condition
- Neighboring Tenants Include: Safeway, Dollar Tree, Walmart Supercenter, Rite Aid, Jimmy John's, Panda Express, McDonalds, Jack-in-the-Box, Jersey Mikes, and Many More!
- Adjacent to Cascade Skagit Health Alliance & Brand New Four Story Best Western Plus Hotel

Located Minutes from Arlington Airport

Located in the Heart of Smokey Point

23,878 ADT Smokey Point Blvd