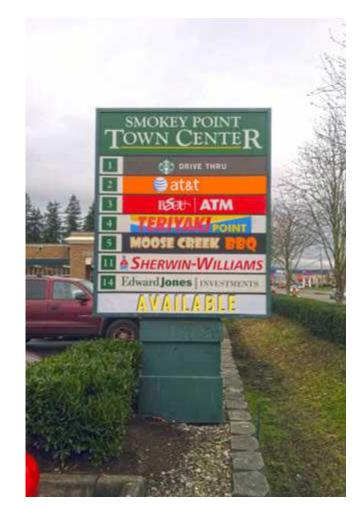

## SMOKEY POINT TOWN CENTER

## 3707 172ND ST NE (SR 531):

1,200 SF \$28.00 PSF PLUS NNN

- 1,200 SF Endcap in New Vanilla Shell Condition
- Neighboring Tenants Include: Safeway, Dollar Tree, Walmart Supercenter, Rite Aid, Jimmy John's, Panda Express, McDonalds, Jack-in-the-Box, Jersey Mikes, and Many More!
- Adjacent to Cascade Skagit Health Alliance & Brand New Four Story Best Western Plus Hotel