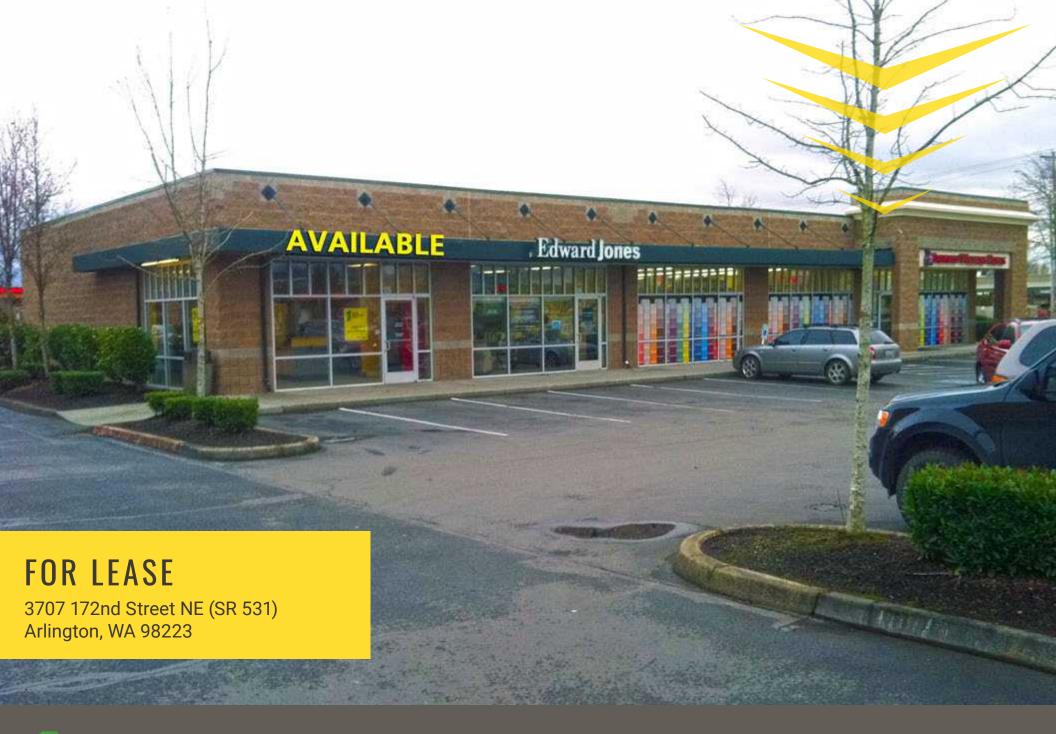

## 3707 172ND ST NE (SR 531):

1,200 SF \$28.00 PSF PLUS NNN

- 1,200 SF Endcap in New Vanilla Shell Condition
- Neighboring Tenants Include: Safeway, Dollar Tree, Walmart Supercenter, Rite Aid, Jimmy John's, Panda Express, McDonalds, Jack-in-the-Box, Jersey Mikes, and Many More!
- Adjacent to Cascade Skagit Health Alliance & Brand New Four Story Best Western Plus Hotel