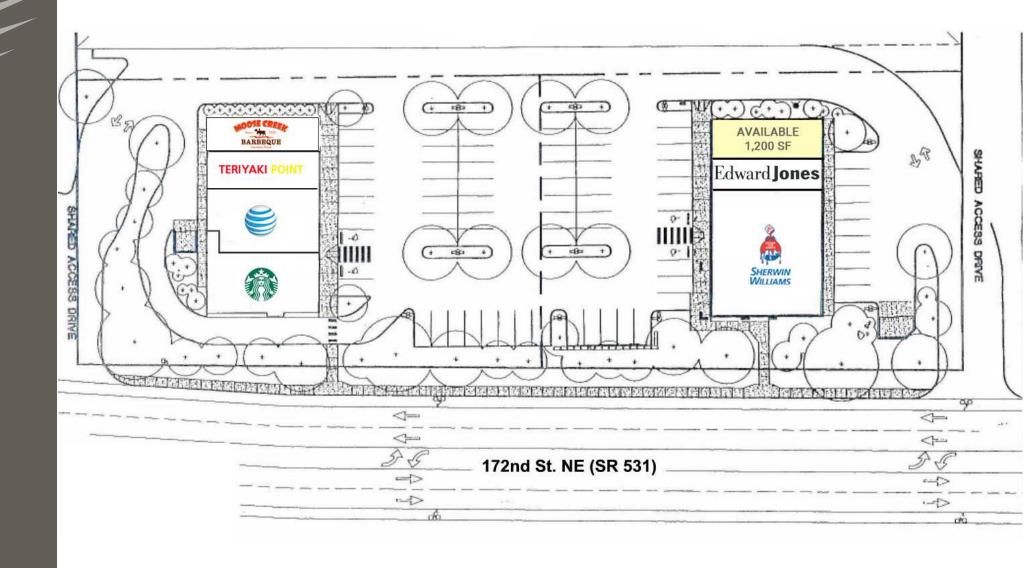

## 3707 172ND ST NE (SR 531):

1,200 SF \$28.00 PSF PLUS NNN

- 1,200 SF Endcap in New Vanilla Shell Condition
- Neighboring Tenants Include: Safeway, Dollar Tree, Walmart Supercenter, Rite Aid, Jimmy John's, Panda Express, McDonalds, Jack-in-the-Box, Jersey Mikes, and Many More!
- Adjacent to Cascade Skagit Health Alliance & Brand New Four Story Best Western Plus Hotel