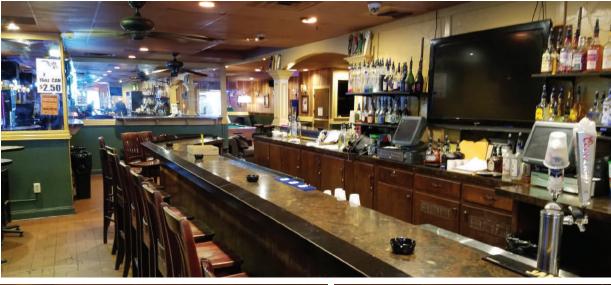

#### **PROPERTY FEATURES**

- ✓ Turnkey restaurant and bar available
- √ Three (3) fully leased apartments
- √ 7,876 SF Building over 2 Floors
- ✓ PA R Liquor License
- ✓ Strong Revenue Generator