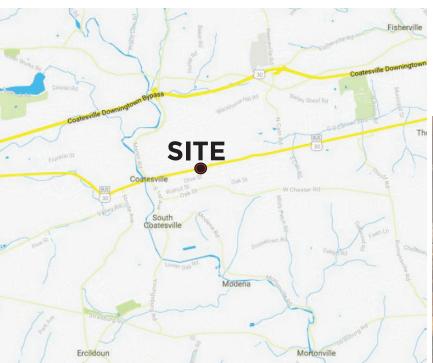

# TURNKEY RESTAURANT & BAR 704 LINCOLN HWY E, COATESVILLE, PA 19320 ± 7,876 SF BUILDING OVER 2 FLOORS