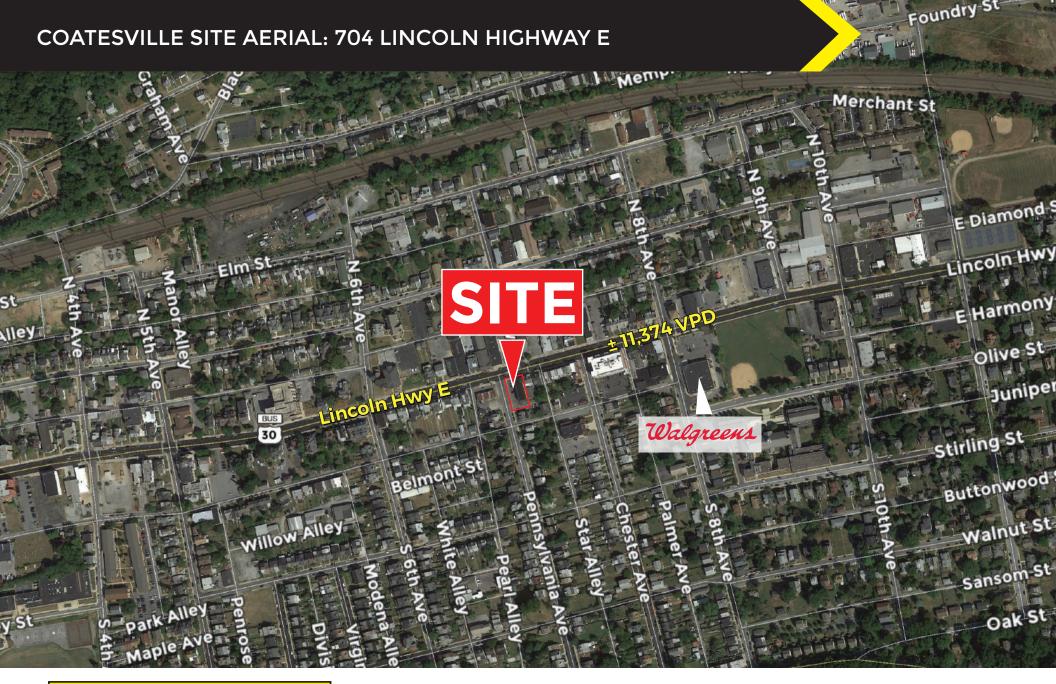

# TURNKEY RESTAURANT & BAR 704 LINCOLN HWY E, COATESVILLE, PA 19320 ± 7,876 SF BUILDING OVER 2 FLOORS

#### **PROPERTY FEATURES**

- ✓ Turnkey restaurant and bar available
- √ Three (3) fully leased apartments
- √ 7,876 SF Building over 2 Floors
- ✓ PA R Liquor License
- ✓ Strong Revenue Generator