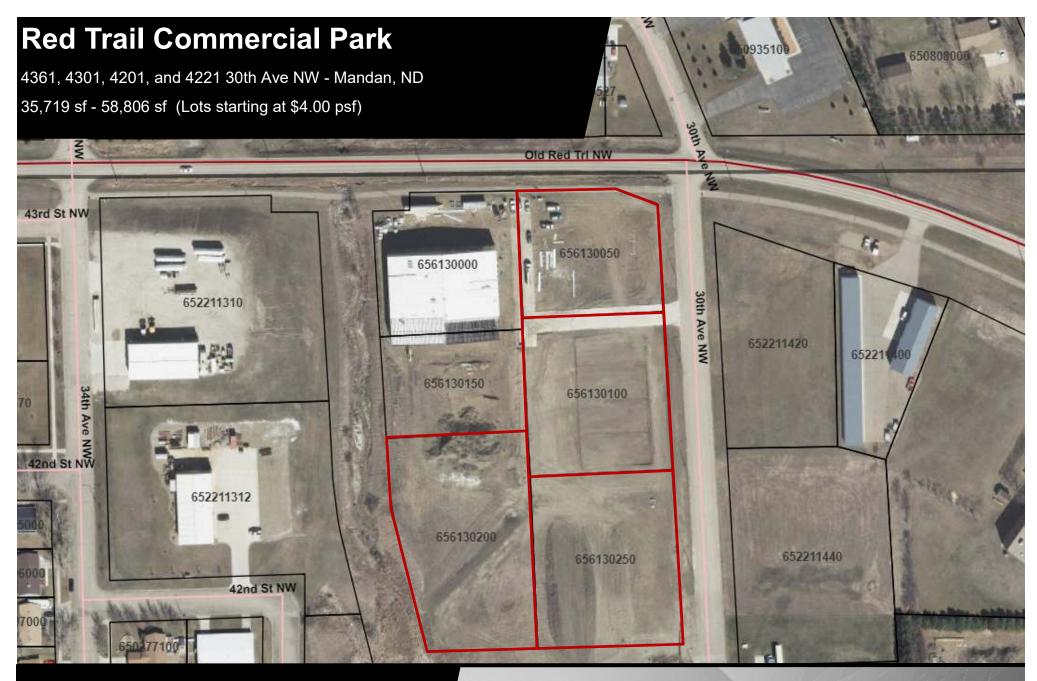

Kristyn Steckler, Senior Client Coordinator 701.527.0138 Kristyn@DanielCompanies.com

| Executive Summary for Sale                                                                                                                                                                                |                                              |                                              |                                              |                                              |  |
|-----------------------------------------------------------------------------------------------------------------------------------------------------------------------------------------------------------|----------------------------------------------|----------------------------------------------|----------------------------------------------|----------------------------------------------|--|
| Red Trail Commercial Park                                                                                                                                                                                 |                                              |                                              |                                              |                                              |  |
| Parcel ID:                                                                                                                                                                                                | 64-6130050                                   | 65-6130100                                   | 65-6130250                                   | 65-6130200                                   |  |
| Address:                                                                                                                                                                                                  | 4361 30th Ave NW - Mandan                    | 4301 30th Ave NW - Mandan                    | 4201 30th Ave NW - Mandan                    | 4221 30th Ave NW- Mandan                     |  |
| Legal Description:                                                                                                                                                                                        | SUBDIV:MANDAN INDUS<br>PARK 10TH LOT:2 BLK:1 | SUBDIV:MANDAN INDUS<br>PARK 10TH LOT:3 BLK:1 | SUBDIV:MANDAN INDUS<br>PARK 10TH LOT:6 BLK:1 | SUBDIV:MANDAN INDUS<br>PARK 10TH LOT:5 BLK:1 |  |
| Asking Price:                                                                                                                                                                                             | \$5.00 psf / \$178,596.00                    | \$4.50 psf / \$209,741.40                    | \$4.50 psf / \$233,263.80                    | \$4.00 psf / \$235,225.00                    |  |
| Lot Size:                                                                                                                                                                                                 | 35,719 sf / .82 acres                        | 46,609 sf / 1.07 acres                       | 51,836 sf / 1.19 acres                       | 58,806 sf / 1.35 acres                       |  |
| Taxes 2018:                                                                                                                                                                                               | \$933.29                                     | \$1,220.76                                   | \$1,352.03                                   | \$1,544.99                                   |  |
| Specials:                                                                                                                                                                                                 |                                              |                                              |                                              |                                              |  |
| Balance -                                                                                                                                                                                                 | \$1,720.43                                   | \$1,993.43                                   | \$2,118.55                                   | \$2,301.50                                   |  |
| Installment -                                                                                                                                                                                             | \$638.09                                     | \$802.81                                     | \$878.29                                     | \$988.71                                     |  |
| Broker does not guarantee the information describing this property. Interested parties are advised to independently verify the information through personal inspectors or with appropriate professionals. |                                              |                                              |                                              |                                              |  |

| Property Highlights                            |                                           |  |  |  |
|------------------------------------------------|-------------------------------------------|--|--|--|
| Internal roadways are private development      | Within city limits                        |  |  |  |
| Easy truck access - Next to Industrial Park    | Zoned CB Business Commercial (Industrial) |  |  |  |
| Direct access to Old Red Trail & Interstate 94 | City Utility Services                     |  |  |  |
|                                                |                                           |  |  |  |

## Aerial View - NW Mandan

Kyle Holwagner, CCIM, SIOR 701.400.5373 Kyle@DanielCompanies.com Kristyn Steckler, Senior Client Coordinator 701.527.0138 Kristyn@DanielCompanies.com