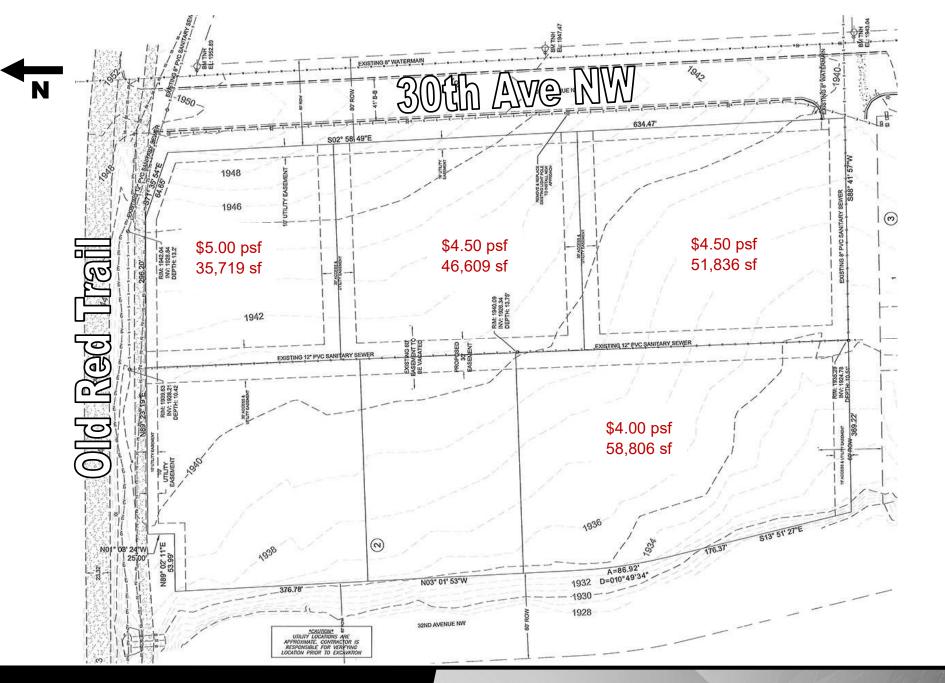

Kristyn Steckler, Senior Client Coordinator 701.527.0138 Kristyn@DanielCompanies.com

| Executive Summary for Sale                                                                                                                                                                                |                                              |                                              |                                              |                                              |  |
|-----------------------------------------------------------------------------------------------------------------------------------------------------------------------------------------------------------|----------------------------------------------|----------------------------------------------|----------------------------------------------|----------------------------------------------|--|
| Red Trail Commercial Park                                                                                                                                                                                 |                                              |                                              |                                              |                                              |  |
| Parcel ID:                                                                                                                                                                                                | 64-6130050                                   | 65-6130100                                   | 65-6130250                                   | 65-6130200                                   |  |
| Address:                                                                                                                                                                                                  | 4361 30th Ave NW - Mandan                    | 4301 30th Ave NW - Mandan                    | 4201 30th Ave NW - Mandan                    | 4221 30th Ave NW- Mandan                     |  |
| Legal Description:                                                                                                                                                                                        | SUBDIV:MANDAN INDUS<br>PARK 10TH LOT:2 BLK:1 | SUBDIV:MANDAN INDUS<br>PARK 10TH LOT:3 BLK:1 | SUBDIV:MANDAN INDUS<br>PARK 10TH LOT:6 BLK:1 | SUBDIV:MANDAN INDUS<br>PARK 10TH LOT:5 BLK:1 |  |
| Asking Price:                                                                                                                                                                                             | \$5.00 psf / \$178,596.00                    | \$4.50 psf / \$209,741.40                    | \$4.50 psf / \$233,263.80                    | \$4.00 psf / \$235,225.00                    |  |
| Lot Size:                                                                                                                                                                                                 | 35,719 sf / .82 acres                        | 46,609 sf / 1.07 acres                       | 51,836 sf / 1.19 acres                       | 58,806 sf / 1.35 acres                       |  |
| Taxes 2018:                                                                                                                                                                                               | \$933.29                                     | \$1,220.76                                   | \$1,352.03                                   | \$1,544.99                                   |  |
| Specials:                                                                                                                                                                                                 |                                              |                                              |                                              |                                              |  |
| Balance -                                                                                                                                                                                                 | \$1,720.43                                   | \$1,993.43                                   | \$2,118.55                                   | \$2,301.50                                   |  |
| Installment -                                                                                                                                                                                             | \$638.09                                     | \$802.81                                     | \$878.29                                     | \$988.71                                     |  |
| Broker does not guarantee the information describing this property. Interested parties are advised to independently verify the information through personal inspectors or with appropriate professionals. |                                              |                                              |                                              |                                              |  |