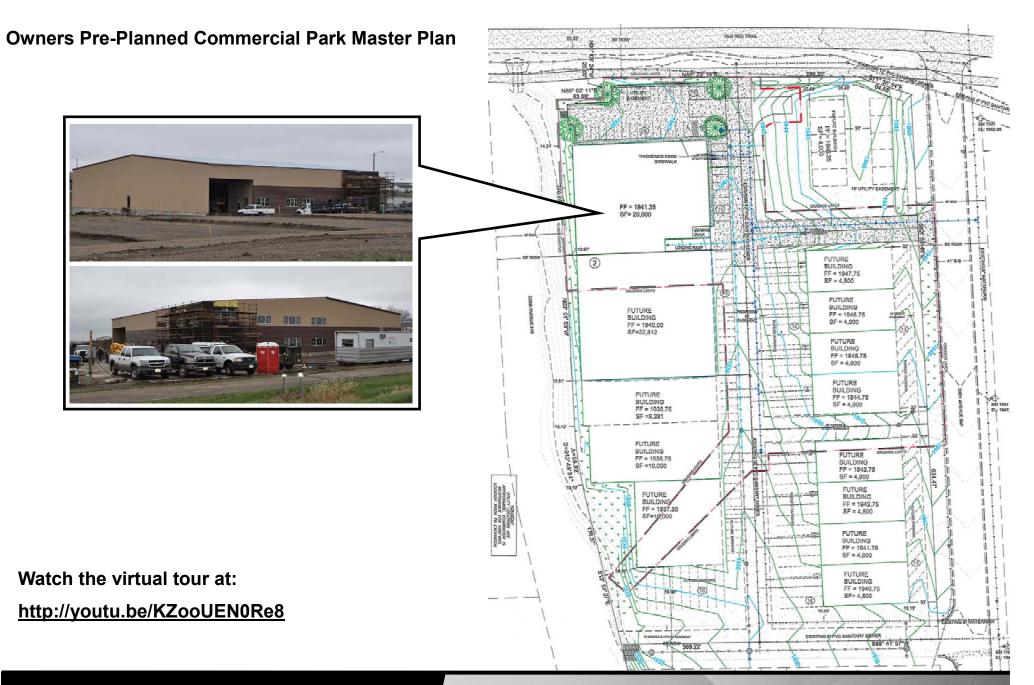

| Property Highlights                            |                                           |  |  |  |
|------------------------------------------------|-------------------------------------------|--|--|--|
| Internal roadways are private development      | Within city limits                        |  |  |  |
| Easy truck access - Next to Industrial Park    | Zoned CB Business Commercial (Industrial) |  |  |  |
| Direct access to Old Red Trail & Interstate 94 | City Utility Services                     |  |  |  |
|                                                |                                           |  |  |  |