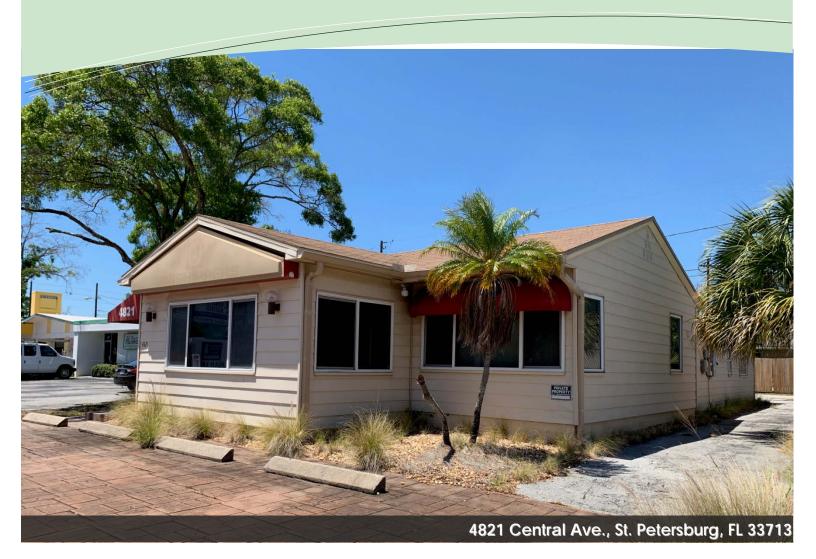

## Central Avenue Office

- 1,352 SF Professional office available for sale
- Good visibility on Central Avenue near 49<sup>th</sup> Street.
- Parking ratio of 3.69/1,000 SF
- Minutes from downtown St. Petersburg
- CCS-1: Corridor Commercial Suburban Zoning allows for a variety of office and retail uses

For Sale: \$219,000