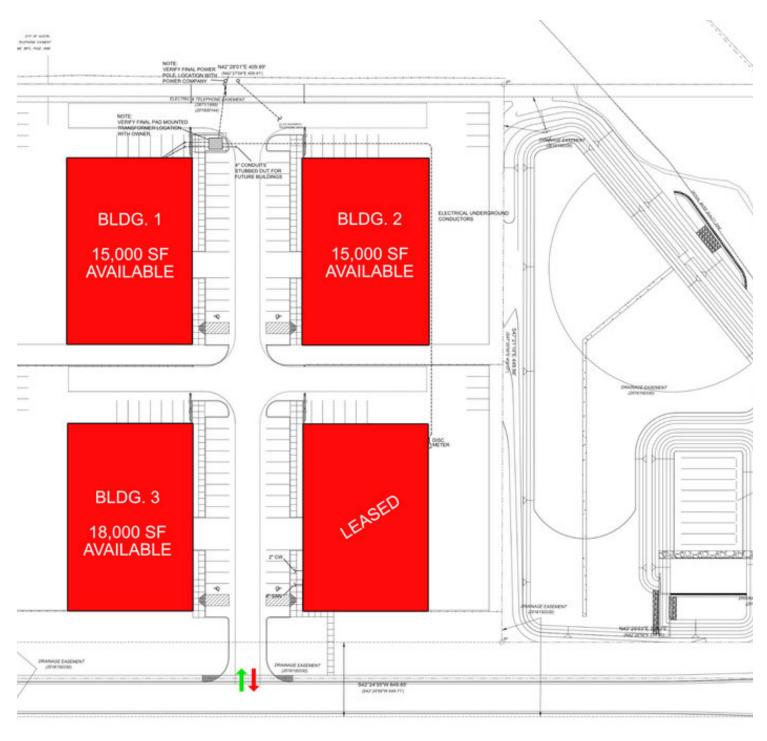

### **OFFERING SUMMARY**

| Sale Price:    | \$2,625,000        |
|----------------|--------------------|
| Building Size: | 15,000 SF          |
| Available SF:  | 15,000 - 18,000 SF |
| Lot Size:      | 4.67 Acres         |
| Price / SF:    | \$175.00           |
| Year Built:    | 2020               |
| Zoning:        | LI                 |
| Market:        | SE                 |

### **PROPERTY OVERVIEW**

Three brand new buildings remaining, available for Sale. Conveniently located on Burleson Road with quick access to Hwy 183, IH 35 and 4 miles to Toll Road 130. These building provide high clear height for racking and fenced in outside storage areas with gated access.

### **PROPERTY HIGHLIGHTS**

- Three brand new buildings remaining, available for lease. The buildings will
- be delivered to Tenant in shell condition, with Landlord tenant improvement
- contribution available for Tenant finish-out. Located in Southeast Austin,
- Texas, on Burleson Road, 5.1 miles, or 8 minutes, to Austin Bergstrom
- International Airport (ABIA).