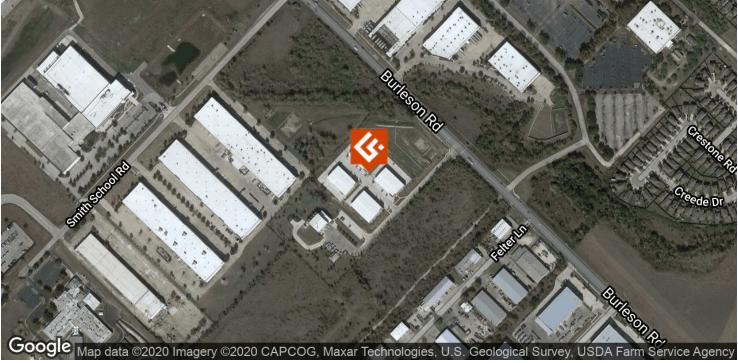

### **PROPERTY OVERVIEW**

Three brand new buildings remaining, available for Sale. Conveniently located on Burleson Road with quick access to Hwy 183, IH 35 and 4 miles to Toll Road 130. These building provide high clear height for racking and fenced in outside storage areas with gated access.

### **PROPERTY HIGHLIGHTS**

- Three brand new buildings remaining, available for lease. The buildings will
- be delivered to Tenant in shell condition, with Landlord tenant improvement
- contribution available for Tenant finish-out. Located in Southeast Austin,
- Texas, on Burleson Road, 5.1 miles, or 8 minutes, to Austin Bergstrom
- International Airport (ABIA).