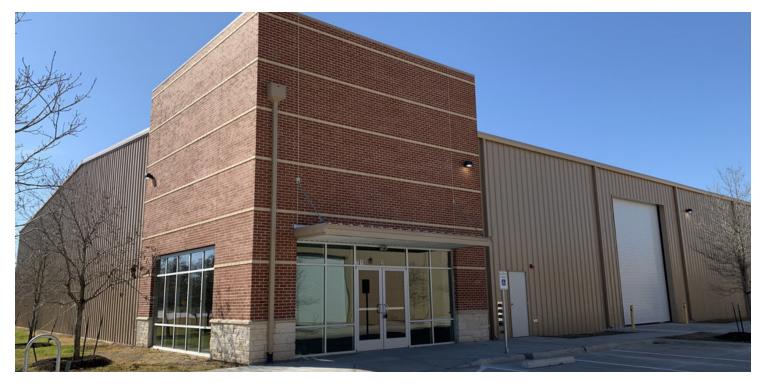

### **PROPERTY OVERVIEW**

Three brand new buildings remaining, available for Sale. Conveniently located on Burleson Road with quick access to Hwy 183, IH 35 and 4 miles to Toll Road 130. These building provide high clear height for racking and fenced in outside storage areas with gated access.

### **PROPERTY HIGHLIGHTS**

- Three brand new buildings remaining, available for lease. The buildings will
- be delivered to Tenant in shell condition, with Landlord tenant improvement
- contribution available for Tenant finish-out. Located in Southeast Austin,
- Texas, on Burleson Road, 5.1 miles, or 8 minutes, to Austin Bergstrom
- International Airport (ABIA).