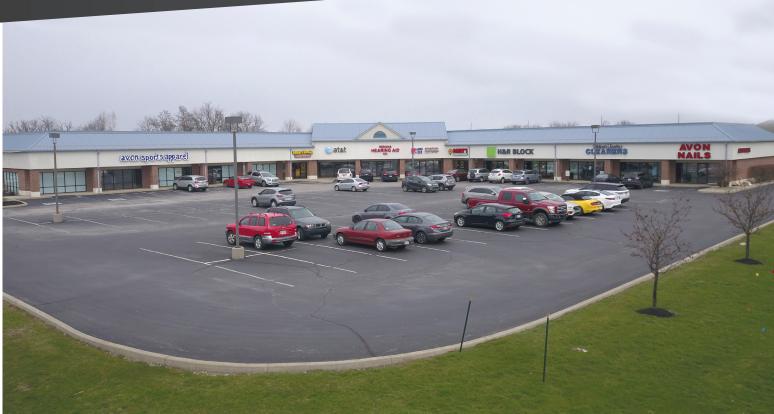

#### **Retail Lease**

## Recently Renovated Retail Office Space 1,800 - 2,637 SqFt

Ample Parking for Customers \$14.99 psf NNN

**Conveniently Located** - Located just off of the heavily accessed Rockville Rd (40,000 ADT) **Signage Opportunity** - Pylon sign located on Rockville Road offers maximum exposure

**Signalized Intersection** - Property is located on a signalized intersection, offering excellent ingress & egress.

**Quick Opportunity** - The property is able to accomadate a variety of retail & office uses immediately.

**Desirable Area** - With affluent nearby communities and an abundance of accesible amenities, this location is perfect for your next location.

Joseph Coombes Director of Leasing C: 765.212.5658 O: 317.853.7500 E: Joseph@ALOPG.com Jack Sigman Director of Leasing C: 317.519.3880 O: 317.853.7500 E: Jack@ALOPG.com