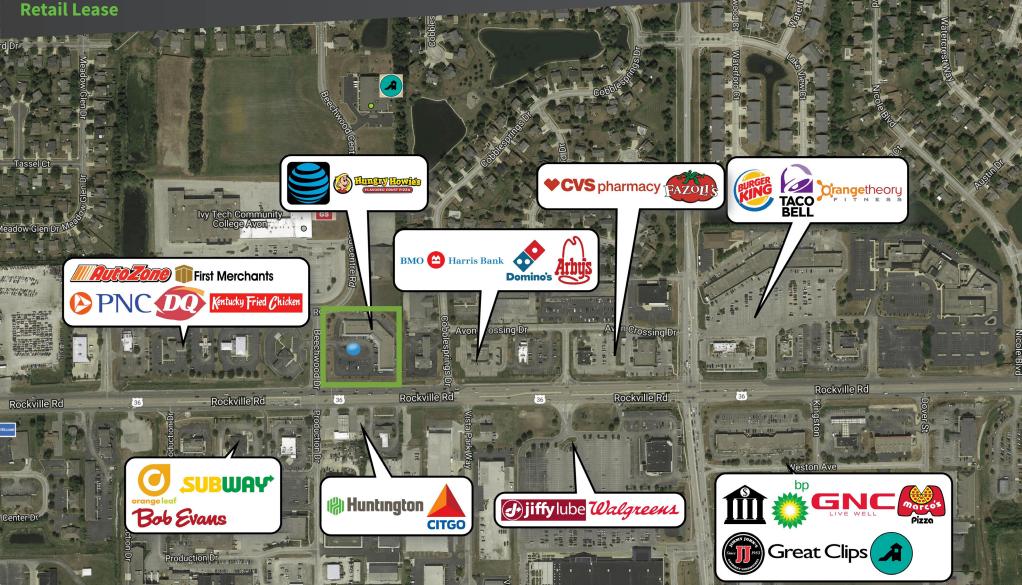

#### **Retail Lease**

## Recently Renovated Retail Office Space 1,800 - 2,637 SqFt

Ample Parking for Customers \$14.99 psf NNN

**Conveniently Located** - Located just off of the heavily accessed Rockville Rd (40,000 ADT) **Signage Opportunity** - Pylon sign located on Rockville Road offers maximum exposure

**Signalized Intersection** - Property is located on a signalized intersection, offering excellent ingress & egress.

**Quick Opportunity** - The property is able to accomadate a variety of retail & office uses immediately.

**Desirable Area** - With affluent nearby communities and an abundance of accesible amenities, this location is perfect for your next location.

Joseph Coombes Director of Leasing C: 765.212.5658 O: 317.853.7500 E: Joseph@ALOPG.com Jack Sigman Director of Leasing C: 317.519.3880 O: 317.853.7500 E: Jack@ALOPG.com