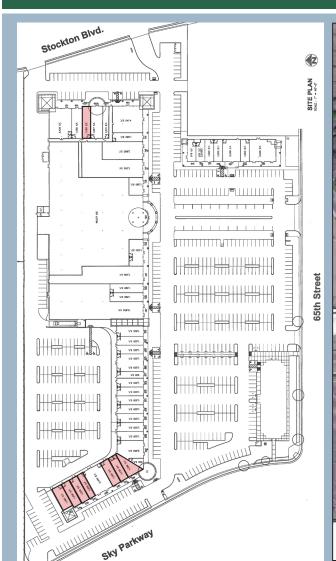

#### 5555 Sky Parkway:

· 229: ±1,356 SF • 231/233: ±2,335 SF (Can be combined with Suite 229 for a total of ±3,691 SF)

±1,200 SF 237: · 239: ±1.200 SF • **241/243**: ±2,400 SF

(2nd Generation Restaurant)

#### 6930 65th Street:

• **107A**: ±1.420 SF

\$1.65/SF; NNN (\$0.44/SF)

 Property Location: Pacific Plaza Shopping Center is located on the NWC of Stockton Blvd. and 65th Street, in the "Little Saigon" area of South Sacramento. It is anchored by SF Market - one of the busiest Asian Supermarkets in South Sacramento.