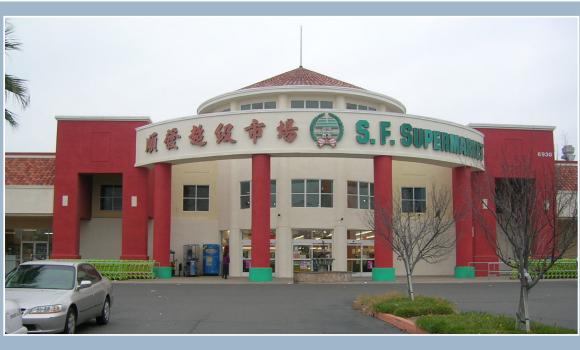

#### 6930 65th Street:

• **107A**: ±1.420 SF

\$1.65/SF; NNN (\$0.44/SF)

 Property Location: Pacific Plaza Shopping Center is located on the NWC of Stockton Blvd. and 65th Street, in the "Little Saigon" area of South Sacramento. It is anchored by SF Market - one of the busiest Asian Supermarkets in South Sacramento.