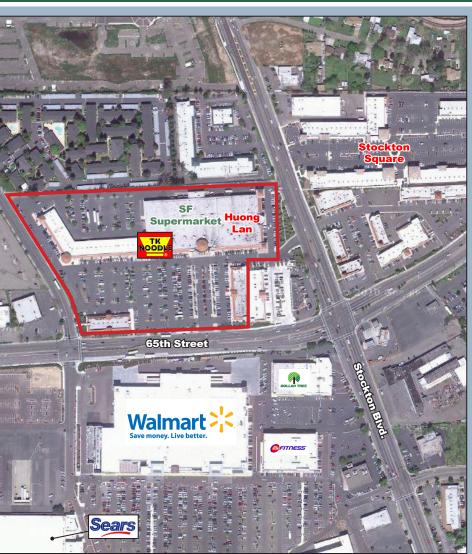

#### 6930 65th Street:

• **107A**: ±1.420 SF

\$1.65/SF; NNN (\$0.44/SF)

 Property Location: Pacific Plaza Shopping Center is located on the NWC of Stockton Blvd. and 65th Street, in the "Little Saigon" area of South Sacramento. It is anchored by SF Market - one of the busiest Asian Supermarkets in South Sacramento.

### Property Features:

- ±150,000 SF Shopping Center
- Anchored by SF Market
- · East access to Highway 99

| • | Demographics (2011): | 1-Mile   | 3-Mile   | 5-Mile   | Traffic Counts: |             |
|---|----------------------|----------|----------|----------|-----------------|-------------|
|   | Population:          | 22,857   | 174,520  | 365,370  | 65th Street.:   | 17,279 ADT, |
|   | Avg HH Income:       | \$48,317 | \$49,944 | \$62,989 | Stockton Blvd:  | 25,191 ADT  |
|   | Daytime Employment:  | 4,161    | 45,341   | 118,774  |                 |             |