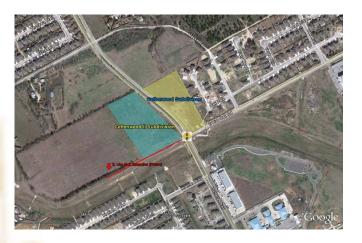

## 7 Commercial Lots off of Schertz Pkwy

## Schertz Pkwy/ Live Oak Pkwy Guadalupe, TX 78154

## **Features**

Across from Chamber of Commerce. Seven commercial lots on north side of Schertz Pkwy.

Price: \$7-\$10/sf