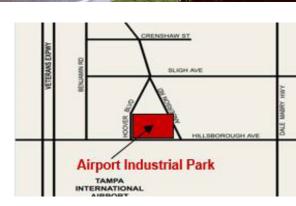

### AIRPORT INDUSTRIAL PARK

BUILDING 8 – 5117 W. RIO VISTA AVENUE TAMPA, FL 33634

**AVAILABLE NOW** 

Airport Industrial Park 5117 W. Rio Vista Avenue Tampa, FL 33634 2,700 Square Feet