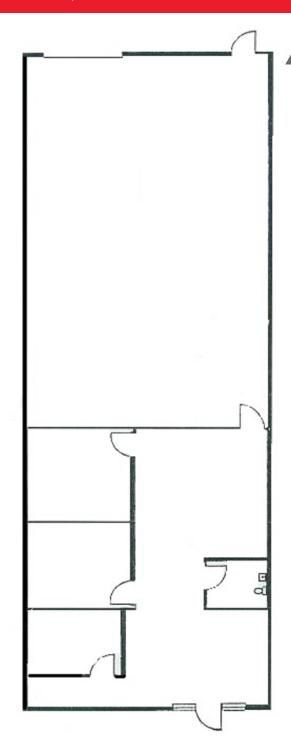

# 2,700 SF Industrial / Office For Lease

#### **Property Highlights**

- Includes +/- 1,080 SF Finished Office Space
- Includes +/- 1,620 SF Warehouse Space
- 1 Van High Door
- Clear Height: 13'
- Sprinklered Building
- Located Across from Tampa International Airport
- Internet Available through Bright House and/or Verizon FiOS