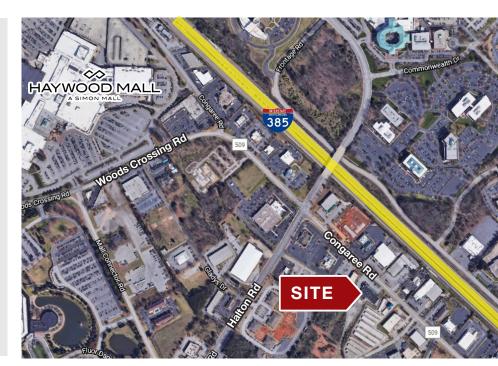

## PROPERTY HIGHLIGHTS

- 15,000 SF Shopping Center
- Available Suites:
  Unit 6 (3,565 SF) Former Duke Sandwich Company
  - Unit 2 (1,400 SF) Hola Gifts
- Recent Exterior Improvements
- 2019 SCDOT Traffic Count: 12,800
- Great Visibility
- Close proximity to Patewood Medical Campus and Haywood Mall
- Lease Rate \$12.00/SF NNN

## RETAIL SUITES FOR LEASE

626 Congaree Rd | Greenville, SC 29607