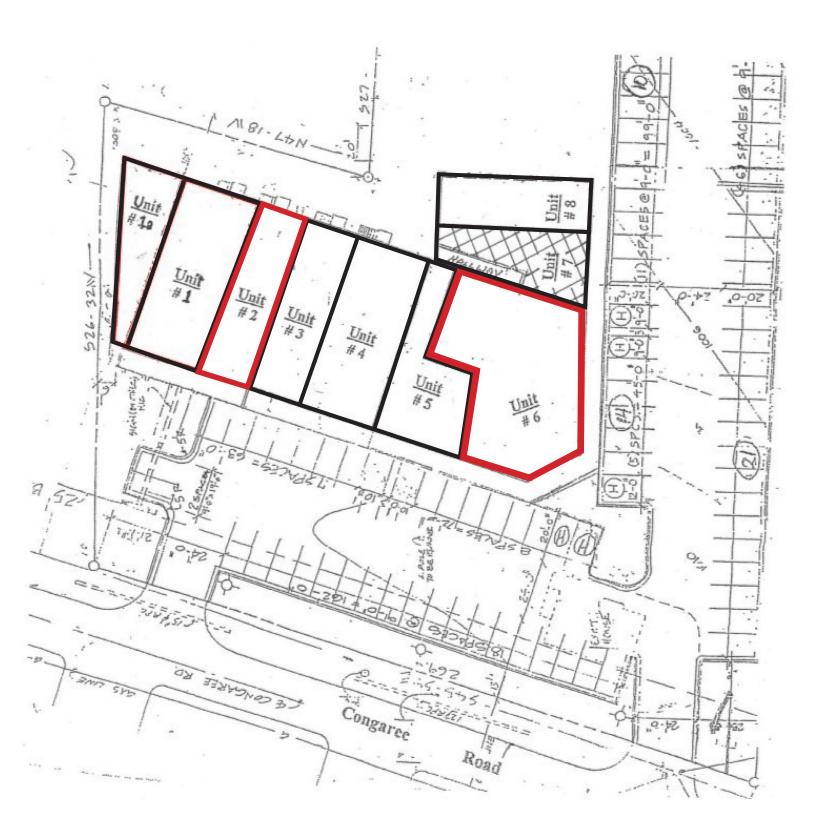

## PROPERTY HIGHLIGHTS

- 15,000 SF Shopping Center
- Available Suites:
  Unit 6 (3,565 SF) Former Duke Sandwich Company
  - Unit 2 (1,400 SF) Hola Gifts
- Recent Exterior Improvements
- 2019 SCDOT Traffic Count: 12,800
- Great Visibility
- Close proximity to Patewood Medical Campus and Haywood Mall
- Lease Rate \$12.00/SF NNN

## RETAIL SUITES FOR LEASE

626 Congaree Rd | Greenville, SC 29607