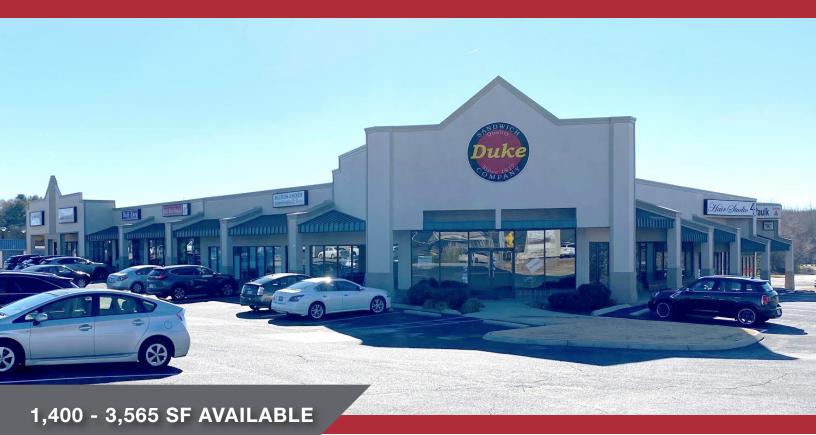

## RETAIL SUITES FOR LEASE

626 Congaree Rd | Greenville, SC 29607

## PROPERTY HIGHLIGHTS

- 15,000 SF Shopping Center
- Available Suites:
  Unit 6 (3,565 SF) Former Duke Sandwich Company
  - Unit 2 (1,400 SF) Hola Gifts
- Recent Exterior Improvements
- 2019 SCDOT Traffic Count: 12,800
- Great Visibility
- Close proximity to Patewood Medical Campus and Haywood Mall
- Lease Rate \$12.00/SF NNN