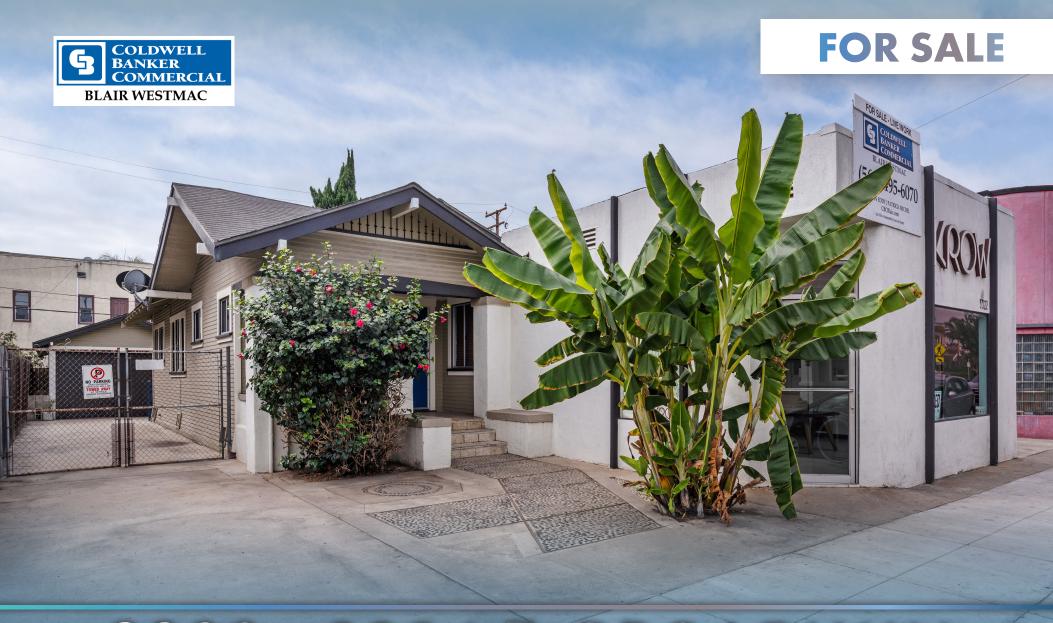

## 3322 - 3324 E. BROADWAY

0 0

As of 09.20.19

LONG BEACH CALIFORNIA 9 0 8 0 3

Building Size: 1,866 SF

Asking Price: \$1,075,000

Lot SF: 4,950 SF

Zoning: LBCNP

### **Property Description**

Coldwell Banker Commercial is pleased to present this rare opportunity to purchase a Live/Work property in the very desirable Bluff Heights neighborhood of Long Beach along Broadway. This building is perfect for many uses including, but not limited to, professional services, retail and office.