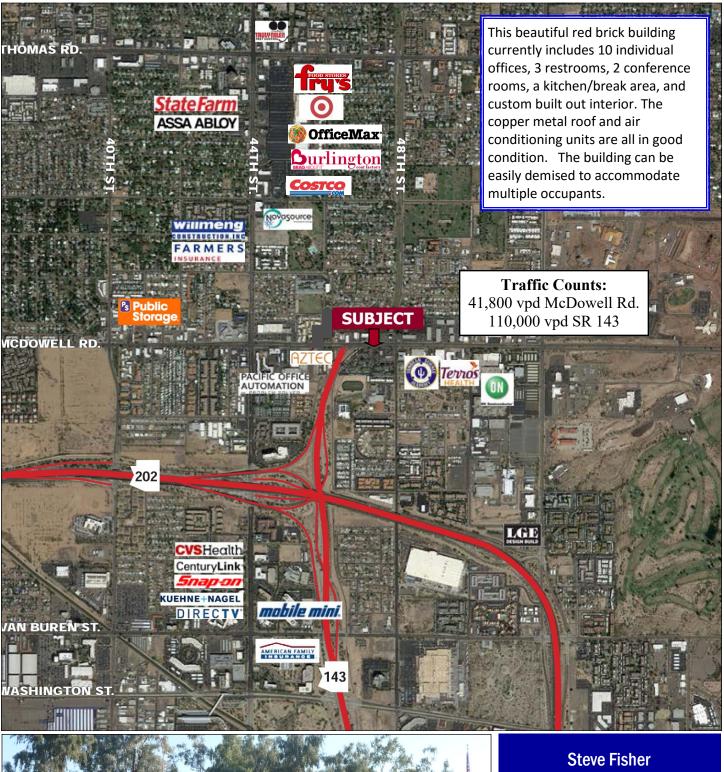

## SEC McDowell Rd. & SR 143 Expressway Phx, AZ

Steve Fisher
Miriam Acquafredda
602-522-9100

Fisher Commercial
2415 E. Camelback Rd.
#700
Phoenix, AZ 85016

Average Income \$65,100- 5 mile radius \$54,600- 3 mile radius \$50,100-1 mile radius

Population 300,300- 5 mile radius 119,900- 3 mile radius 22,800- 1 mile radius

- Divisible (1,105 SF / 2,295 SF)
- Amazing Visibility & Frontage to McDowell Rd.
- Adjacent to SR 143 Expressway
- 2 Miles North of Sky Harbor Airport
- In the Heart of a High Density Neighborhood
- Retail, Office, Industrial Nearby
- Great for Office, Medical, Dental & Retail Uses
- Zoning C-C, City of Phoenix / Land Area: .29 AC