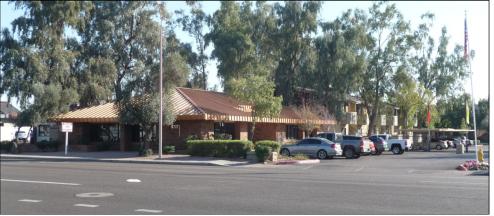

## FOR SALE / LEASE

## SEC McDowell Rd. & SR 143 Expressway Phx, AZ

Steve Fisher
Miriam Acquafredda
602-522-9100

Fisher Commercial
2415 E. Camelback Rd.
#700
Phoenix, AZ 85016

Average Income \$65,100- 5 mile radius \$54,600- 3 mile radius \$50,100-1 mile radius

Population 300,300- 5 mile radius 119,900- 3 mile radius 22,800- 1 mile radius

- Divisible (1,105 SF / 2,295 SF)
- Amazing Visibility & Frontage to McDowell Rd.
- Adjacent to SR 143 Expressway
- 2 Miles North of Sky Harbor Airport
- In the Heart of a High Density Neighborhood
- Retail, Office, Industrial Nearby
- Great for Office, Medical, Dental & Retail Uses
- Zoning C-C, City of Phoenix / Land Area: .29 AC