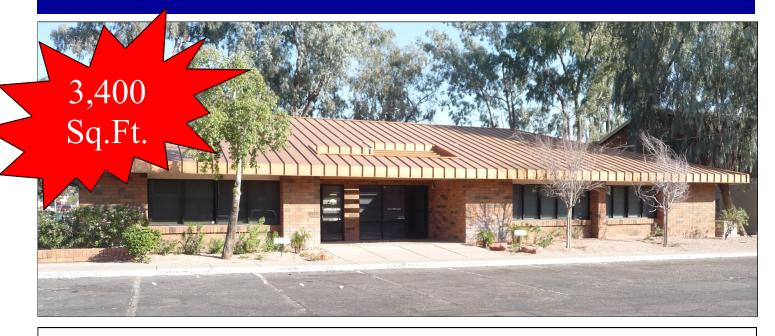

## FOR SALE / LEASE

## SEC McDowell Rd. & SR 143 Expressway Phx, AZ

Steve Fisher
Miriam Acquafredda
602-522-9100

Fisher Commercial
2415 E. Camelback Rd.
#700
Phoenix, AZ 85016

Average Income \$65,100- 5 mile radius \$54,600- 3 mile radius \$50,100-1 mile radius

Population 300,300- 5 mile radius 119,900- 3 mile radius 22,800- 1 mile radius

- Divisible (1,105 SF / 2,295 SF)
- Amazing Visibility & Frontage to McDowell Rd.
- Adjacent to SR 143 Expressway
- 2 Miles North of Sky Harbor Airport
- In the Heart of a High Density Neighborhood
- Retail, Office, Industrial Nearby
- Great for Office, Medical, Dental & Retail Uses
- Zoning C-C, City of Phoenix / Land Area: .29 AC