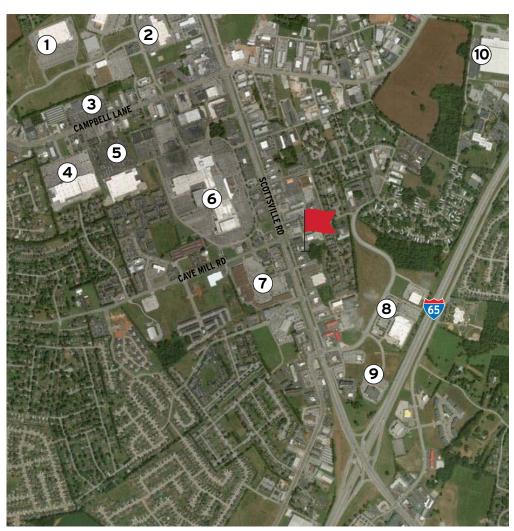

## **POINTS OF INTEREST**

- 1 MEIJER, HOME DEPOT
- 2 DICK'S SPORTING GOODS, PETSMART, KIRKLAND'S
- 3 TJ MAXX, BARNES & NOBLE
- 4 TARGET, LOWE'S
- 5 WALMART
- **6** GREENWOOD MALL: DILLARDS, JC PENNY, BELK, OCHARLEY'S, BUFFALO WILD WINGS, RED LOBSTER
- 7 HOBBY LOBBY, KROGER, FAZOLI'S
- 8 SAMS CLUB
- 9 CABELA'S, OLIVE GARDEN, OUTBACK, CHUY'S
- 10 FRUIT OF THE LOOM