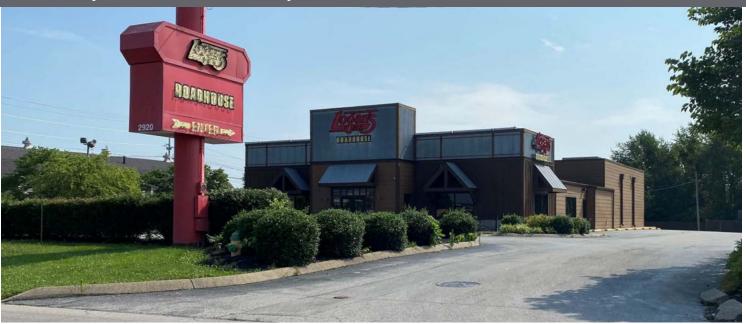

## 8,140 SF RESTAURANT SPACE AVAILABLE

Former Logan's Roadhouse in Bowling Green, KY

### **OVERVIEW**

ADDRESS 2920 Scottsville Road

Bowling Green, KY 42104

SPACE 8,140 SF

YEAR BUILT 2001

**PARKING** 10:1000 (84 spaces)

**RATE** \$32.00 NNN

- · All existing equipment included
- Possible to divide space into smaller 5,100 SF and 3,200 SF to create a 2-tenant building

#### **HIGHLIGHTS**

 The property benefits from its excellent visibility on the highly trafficked Scottsville Road, with average daily traffic counts of 41,000 vehicles at the primary intersection of Scottsville Road and Cave Road/ Shive Lane.