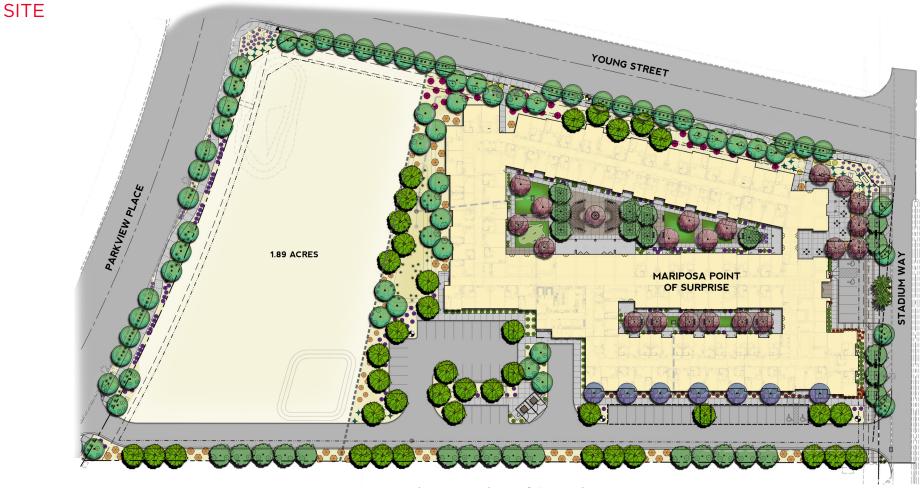

### **PROPERTY FEATURES**

| PARCEL #                         | 509-12-739                                                                                                                                                                                                                                                                             |          |          |
|----------------------------------|----------------------------------------------------------------------------------------------------------------------------------------------------------------------------------------------------------------------------------------------------------------------------------------|----------|----------|
| ZONING                           | PAD (Residential, Hotel & Parking are permitted uses under the CC&R's)                                                                                                                                                                                                                 |          |          |
| GENERAL PLAN                     | Commerce & Office                                                                                                                                                                                                                                                                      |          |          |
| 2017 PROPERTY TAXES              | Property taxes to be prorated with Seller at closing                                                                                                                                                                                                                                   |          |          |
| PRICING                          | \$720,375.00 or \$8.75/SF                                                                                                                                                                                                                                                              |          |          |
| OTHER INFORMATION                | <ul> <li>Part of Stadium Village PAD, Lot 6</li> <li>Seller has a Phase I Environmental<br/>Report and ALTA Survey</li> <li>Site is 3 minutes from downtown<br/>Surprise, 5 minutes from Loop 303 &amp;<br/>Bell Road interchange and 3 minutes<br/>from US 60/Grand Avenue</li> </ul> |          |          |
| DEMOGRAPHICS                     | 1 MILE                                                                                                                                                                                                                                                                                 | 3 MILES  | 5 MILES  |
| 2017 POPULATION                  | 12,085                                                                                                                                                                                                                                                                                 | 101,593  | 196,529  |
| 2017 AVERAGE<br>HOUSEHOLD INCOME | \$65,102                                                                                                                                                                                                                                                                               | \$69,527 | \$68,737 |

# FOR SALE | ±1.89 ACRES SEC PARKVIEW PLACE & YOUNG STREET | SURPRISE, ARIZONA

Mariposa Point of Surprise

THOMAS+CROWLEY

Will French

Director

+1 602 224 4496

will.french@cushwake.com

2555 E. Camelback Rd, Suite 400 Phoenix, Arizona 85016 ph: +1 602 954 9000 fx: +1 602 253 0528 cushmanwakefield.com