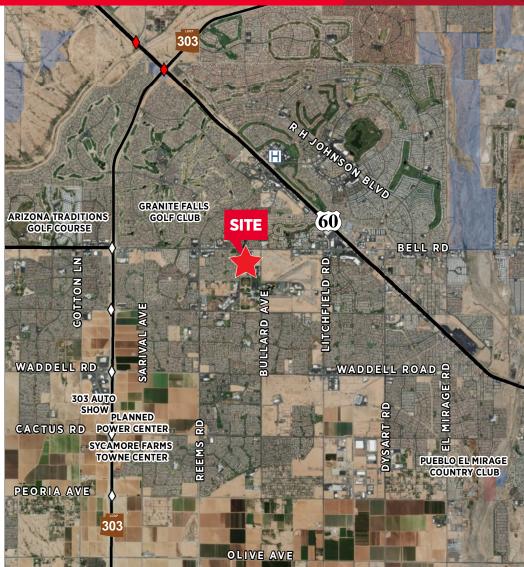

# FOR SALE | ±1.89 ACRES SEC PARKVIEW PLACE & YOUNG STREET | SURPRISE, ARIZONA

### **PROPERTY FEATURES**

| PARCEL #                         | 509-12-739                                                                                                                                                                                                                                                                             |          |          |
|----------------------------------|----------------------------------------------------------------------------------------------------------------------------------------------------------------------------------------------------------------------------------------------------------------------------------------|----------|----------|
| ZONING                           | PAD (Residential, Hotel & Parking are permitted uses under the CC&R's)                                                                                                                                                                                                                 |          |          |
| GENERAL PLAN                     | Commerce & Office                                                                                                                                                                                                                                                                      |          |          |
| 2017 PROPERTY TAXES              | Property taxes to be prorated with Seller at closing                                                                                                                                                                                                                                   |          |          |
| PRICING                          | \$720,375.00 or \$8.75/SF                                                                                                                                                                                                                                                              |          |          |
| OTHER INFORMATION                | <ul> <li>Part of Stadium Village PAD, Lot 6</li> <li>Seller has a Phase I Environmental<br/>Report and ALTA Survey</li> <li>Site is 3 minutes from downtown<br/>Surprise, 5 minutes from Loop 303 &amp;<br/>Bell Road interchange and 3 minutes<br/>from US 60/Grand Avenue</li> </ul> |          |          |
| DEMOGRAPHICS                     | 1 MILE                                                                                                                                                                                                                                                                                 | 3 MILES  | 5 MILES  |
| 2017 POPULATION                  | 12,085                                                                                                                                                                                                                                                                                 | 101,593  | 196,529  |
| 2017 AVERAGE<br>HOUSEHOLD INCOME | \$65,102                                                                                                                                                                                                                                                                               | \$69,527 | \$68,737 |