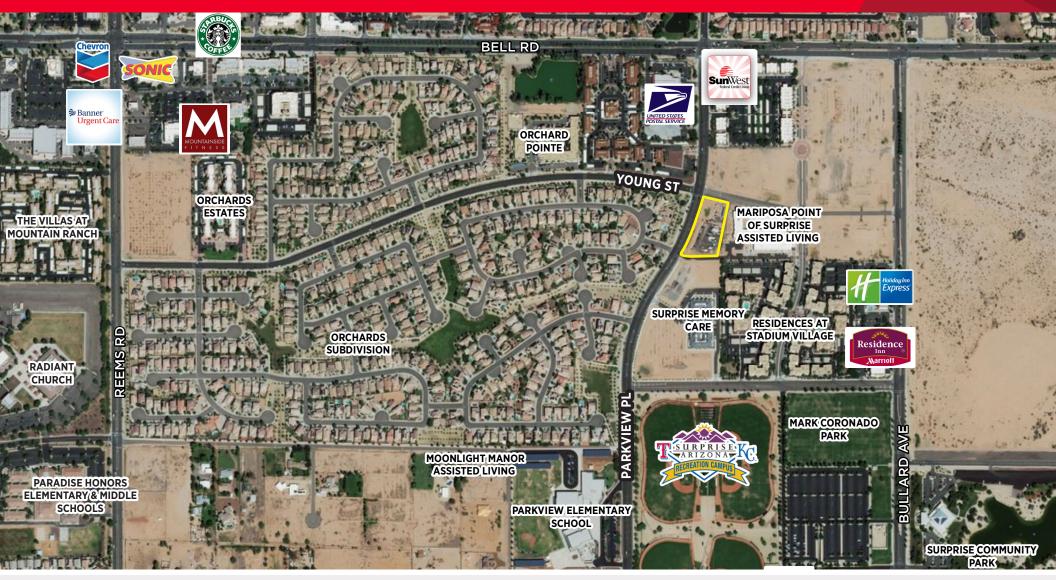

# FOR SALE | ±1.89 ACRES SEC PARKVIEW PLACE & YOUNG STREET | SURPRISE, ARIZONA

### **PROPERTY FEATURES**

| PARCEL #                         | 509-12-739                                                                                                                                                                                                                                                                             |          |          |
|----------------------------------|----------------------------------------------------------------------------------------------------------------------------------------------------------------------------------------------------------------------------------------------------------------------------------------|----------|----------|
| ZONING                           | PAD (Residential, Hotel & Parking are permitted uses under the CC&R's)                                                                                                                                                                                                                 |          |          |
| GENERAL PLAN                     | Commerce & Office                                                                                                                                                                                                                                                                      |          |          |
| 2017 PROPERTY TAXES              | Property taxes to be prorated with Seller at closing                                                                                                                                                                                                                                   |          |          |
| PRICING                          | \$720,375.00 or \$8.75/SF                                                                                                                                                                                                                                                              |          |          |
| OTHER INFORMATION                | <ul> <li>Part of Stadium Village PAD, Lot 6</li> <li>Seller has a Phase I Environmental<br/>Report and ALTA Survey</li> <li>Site is 3 minutes from downtown<br/>Surprise, 5 minutes from Loop 303 &amp;<br/>Bell Road interchange and 3 minutes<br/>from US 60/Grand Avenue</li> </ul> |          |          |
| DEMOGRAPHICS                     | 1 MILE                                                                                                                                                                                                                                                                                 | 3 MILES  | 5 MILES  |
| 2017 POPULATION                  | 12,085                                                                                                                                                                                                                                                                                 | 101,593  | 196,529  |
| 2017 AVERAGE<br>HOUSEHOLD INCOME | \$65,102                                                                                                                                                                                                                                                                               | \$69,527 | \$68,737 |