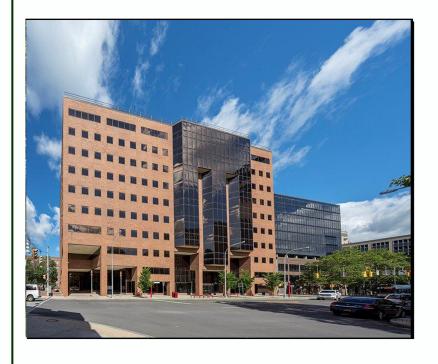

## **ONE PARK PLACE**

300 SOUTH STATE STREET SYRACUSE, NEW YORK 13202

## Up to 75,000 +/- SF CLASS A

#### **OFFICE SPACE AVAILABLE**

- Located in downtown Syracuse.
- Ample Surface, covered parking and on street parking available
- Substantial capital improvements throughout the building, including: All New elevators, Fitness Center and First Class Lobby
- On site café
- Premier conference center
- Within walking distance to Armory Square, Hanover Square, Clinton Square, County Courthouse, Civic Center and City Hall
- Amenities nearby include restaurants, retail shops, hotels, banks and convention center.
- Full floors of +/- 33,000 SF available
- LEED Silver Certification
- On site property management, staffed security guards and day porter services

## ONE PARK PLACE

# 300 SOUTH STATE STREET SYRACUSE, NEW YORK 13202

### **Property Highlights**