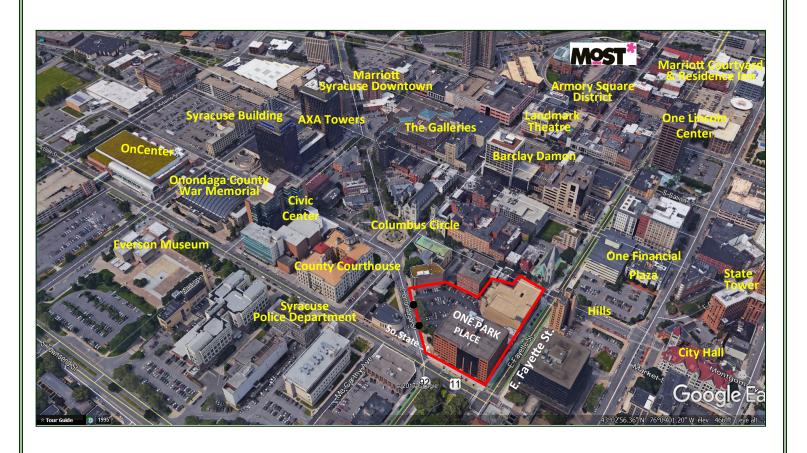

#### **OFFICE SPACE AVAILABLE**

- Located in downtown Syracuse.
- Ample Surface, covered parking and on street parking available
- Substantial capital improvements throughout the building, including: All New elevators, Fitness Center and First Class Lobby
- On site café
- Premier conference center
- Within walking distance to Armory Square, Hanover Square, Clinton Square, County Courthouse, Civic Center and City Hall
- Amenities nearby include restaurants, retail shops, hotels, banks and convention center.
- Full floors of +/- 33,000 SF available
- LEED Silver Certification
- On site property management, staffed security guards and day porter services