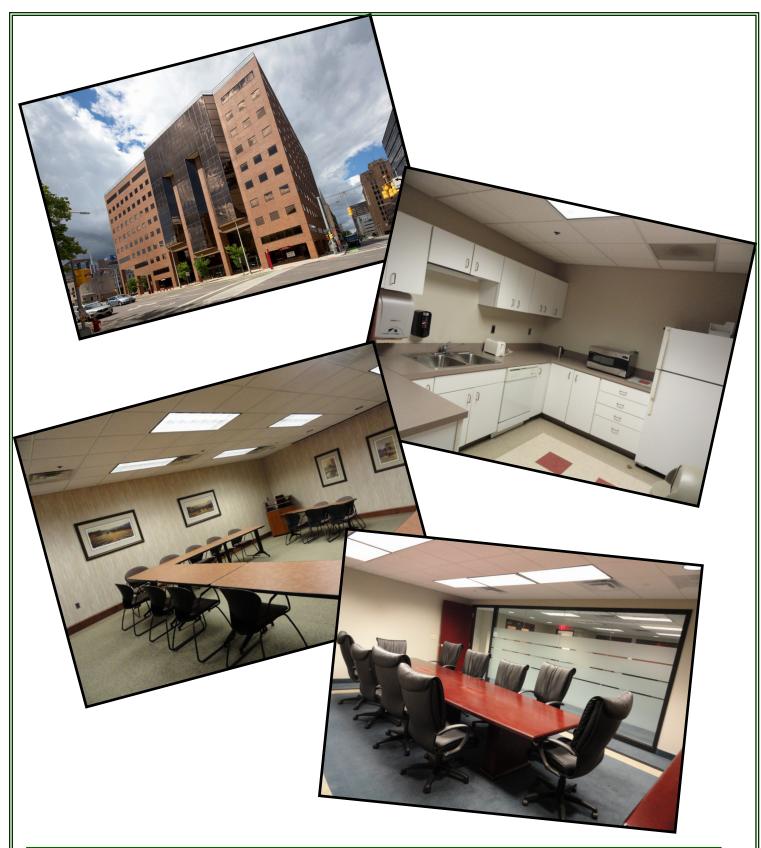

### **Property Highlights**

#### **OFFICE SPACE AVAILABLE**

- Located in downtown Syracuse.
- Ample Surface, covered parking and on street parking available
- Substantial capital improvements throughout the building, including: All New elevators, Fitness Center and First Class Lobby
- On site café
- Premier conference center
- Within walking distance to Armory Square, Hanover Square, Clinton Square, County Courthouse, Civic Center and City Hall
- Amenities nearby include restaurants, retail shops, hotels, banks and convention center.
- Full floors of +/- 33,000 SF available
- LEED Silver Certification
- On site property management, staffed security guards and day porter services