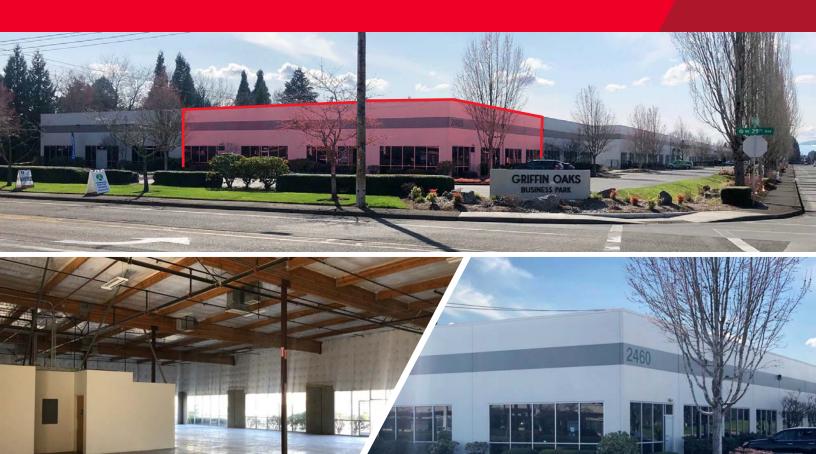

# **Griffin Oaks Business Park**

2240-2350 NE Griffin Oaks St | Hillsboro, OR

Suite D1500 - 8,550 SF | BTS Office Fully climate controlled

Signage and exposure on NE 25th Avenue

Located across from Intel Jones Farm

## Space Details

- 8.550 SF
- BTS Office
- Corner space with full glass line and high visibility
- Ability to add grade door(s)
- 100% HVAC
- 15' to beam