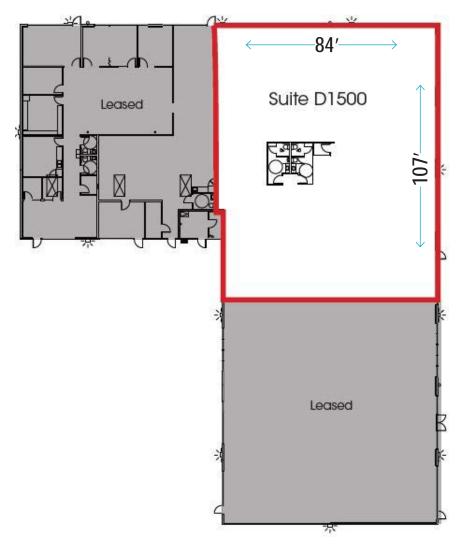

# **Griffin Oaks Business Park**

2240-2350 NE Griffin Oaks St | Hillsboro, OR

Suite D1500 - 8,550 SF | BTS Office Fully climate controlled

Signage and exposure on NE 25th Avenue

Located across from Intel Jones Farm

## Space Details

- 8.550 SF
- BTS Office
- Corner space with full glass line and high visibility
- Ability to add grade door(s)
- 100% HVAC
- 15' to beam