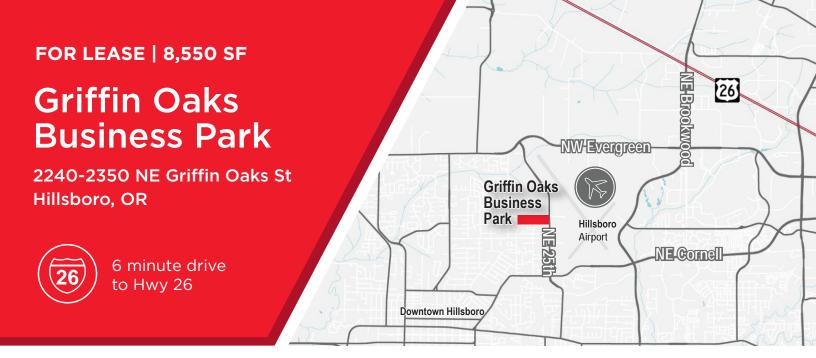

# **FOR LEASE | 8,550 SF**

# **Griffin Oaks Business Park**

2240-2350 NE Griffin Oaks St | Hillsboro, OR

Suite D1500 - 8,550 SF | BTS Office Fully climate controlled

Signage and exposure on NE 25th Avenue

Located across from Intel Jones Farm

Close to amenities including shops and restaurants

Six minutes to Hwy 26

Call for Rates