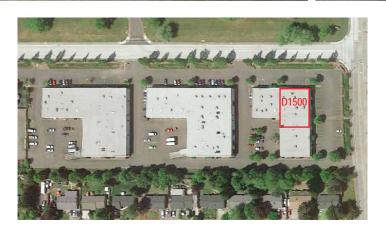

# **Griffin Oaks Business Park**

2240-2350 NE Griffin Oaks St | Hillsboro, OR

Suite D1500 - 8,550 SF | BTS Office Fully climate controlled

Signage and exposure on NE 25th Avenue

Located across from Intel Jones Farm

## Space Details

- 8.550 SF
- BTS Office
- Corner space with full glass line and high visibility
- Ability to add grade door(s)
- 100% HVAC
- 15' to beam