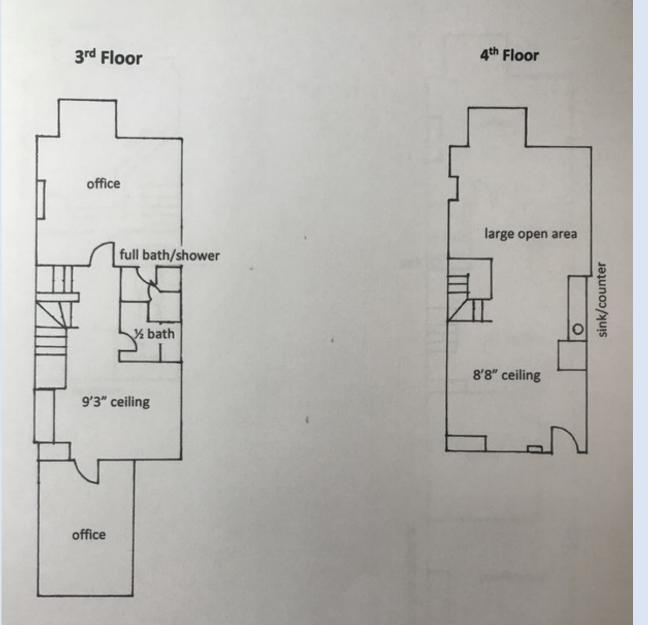

# McBride Real Estate Services, Inc.

21 Dupont Circle, NW, Suite 700 | Washington, DC 20036 | 202.463.6600 | www.mcbrideres.com

These floorplans are approximate interior scaled measurements. If exact measurements are required one should measure for accuracy.