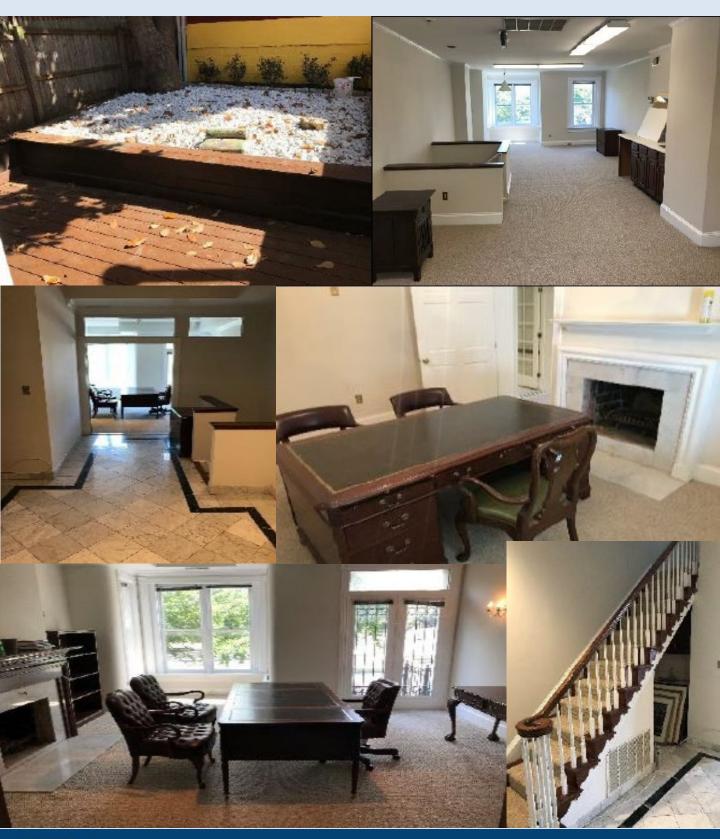

#### **PREMISES:**

- 6 Offices
- Open Floor Plans

#### FEATURES:

- Back Patio
- 5 Bathrooms Including a Shower
- New paint and Carpet
- MU-19 Zoning

Matt Goubeaux Senior Associate P 202.204.7881 C 240.715.8160 matt@mcbrideres.com

This information has been obtained from sources believed reliable. We have not verified it and make no guarantee, warranty or representation about it. Any projections, opinions, assumptions or estimates used are for example only and do not represent the current or future performance of the property. You and your advisors should conduct a careful, independent investigation of the property to determine to your satisfaction the suitability of the property for your needs.