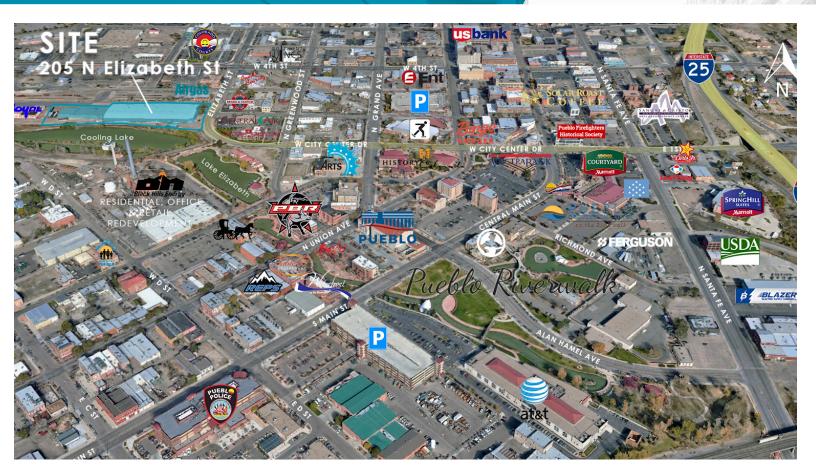

# FOR SALE 205 N. ELIZABETH Pueblo, CO

CUSHMAN &

11

Colorado Springs Commercial

# **PROPERTY HIGHLIGHTS**

| Price:           | \$6,862,255 |
|------------------|-------------|
| Building Size:   | 126,882 SF  |
| 2021 NOI:        | \$563,391   |
| Cap Rate (2021): | 8.21%       |
| Year Built:      | 1952/1955   |
| Remodeled:       | 2020        |
| Occupied:        | 100%        |

### CONTACT BROKER FOR CONFIDENTIAL MEMORANDUM

AARON HORN SR. MANAGING DIRECTOR +1 719-330-4162 ahorn@coscommercial.com HEATHER MAURO ASSOCIATE BROKER +1 719-568-1389 hmauro@coscommercial.com







2 N. CASCADE AVE. STE. 720 COLORADO SPRINGS, CO 80903 +1 719-634-1500 coscommercial.com

# Aerial / Location Map





#### Contact

AARON HORN SR. MANAGING DIRECTOR +1 719-330-4162 ahorn@coscommercial.com HEATHER MAURO ASSOCIATE BROKER +1 719-568-1389 hmauro@coscommercial.com 2 N. CASCADE AVE. STE. 720 COLORADO SPRINGS, CO 80903 +1 719-634-1500 coscommercial.com

CUSHMAN & WAKEFIELD

Colorado Springs Commercial

Cushman & Wakefield | Colorado Springs Commercial Copyright 2020. No warranty or representation, express or implied, is made to the accuracy or completeness of the information contained here-in, and same is submitted subject to errors, omissions, change of price, rental or other conditions, withdrawal without notice, and to any special listing conditions imposed by the property owner(s). As applicable, we make no representation as to the condition of the property (or properties) in question.