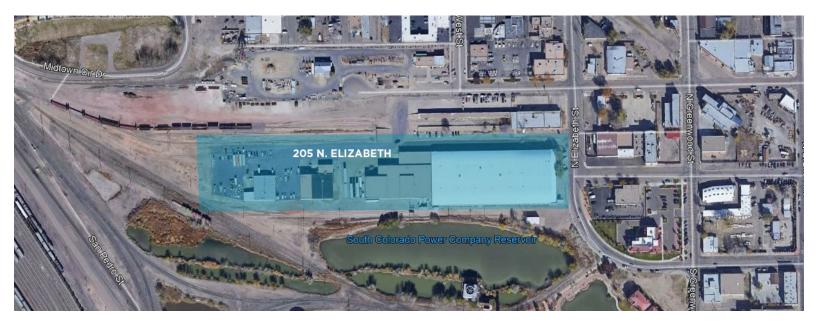

# FOR SALE 205 N. ELIZABETH Pueblo, CO

CUSHMAN &

11

Colorado Springs Commercial

# **PROPERTY HIGHLIGHTS**

| Price:           | \$6,862,255 |
|------------------|-------------|
| Building Size:   | 126,882 SF  |
| 2021 NOI:        | \$563,391   |
| Cap Rate (2021): | 8.21%       |
| Year Built:      | 1952/1955   |
| Remodeled:       | 2020        |
| Occupied:        | 100%        |

### CONTACT BROKER FOR CONFIDENTIAL MEMORANDUM

AARON HORN SR. MANAGING DIRECTOR +1 719-330-4162 ahorn@coscommercial.com HEATHER MAURO ASSOCIATE BROKER +1 719-568-1389 hmauro@coscommercial.com







2 N. CASCADE AVE. STE. 720 COLORADO SPRINGS, CO 80903 +1 719-634-1500 coscommercial.com

# Aerial / Location Map





#### Contact

AARON HORN SR. MANAGING DIRECTOR +1 719-330-4162 ahorn@coscommercial.com HEATHER MAURO ASSOCIATE BROKER +1 719-568-1389 hmauro@coscommercial.com 2 N. CASCADE AVE. STE. 720 COLORADO SPRINGS, CO 80903 +1 719-634-1500 coscommercial.com

CUSHMAN & WAKEFIELD

Colorado Springs Commercial

Cushman & Wakefield | Colorado Springs Commercial Copyright 2020. No warranty or representation, express or implied, is made to the accuracy or completeness of the information contained here-in, and same is submitted subject to errors, omissions, change of price, rental or other conditions, withdrawal without notice, and to any special listing conditions imposed by the property owner(s). As applicable, we make no representation as to the condition of the property (or properties) in question.