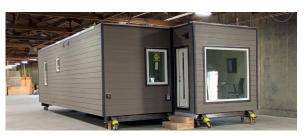

# **PROPERTY HIGHLIGHTS**

| Price:           | \$6,862,255 |
|------------------|-------------|
| Building Size:   | 126,882 SF  |
| 2021 NOI:        | \$563,391   |
| Cap Rate (2021): | 8.21%       |
| Year Built:      | 1952/1955   |
| Remodeled:       | 2020        |
| Occupied:        | 100%        |