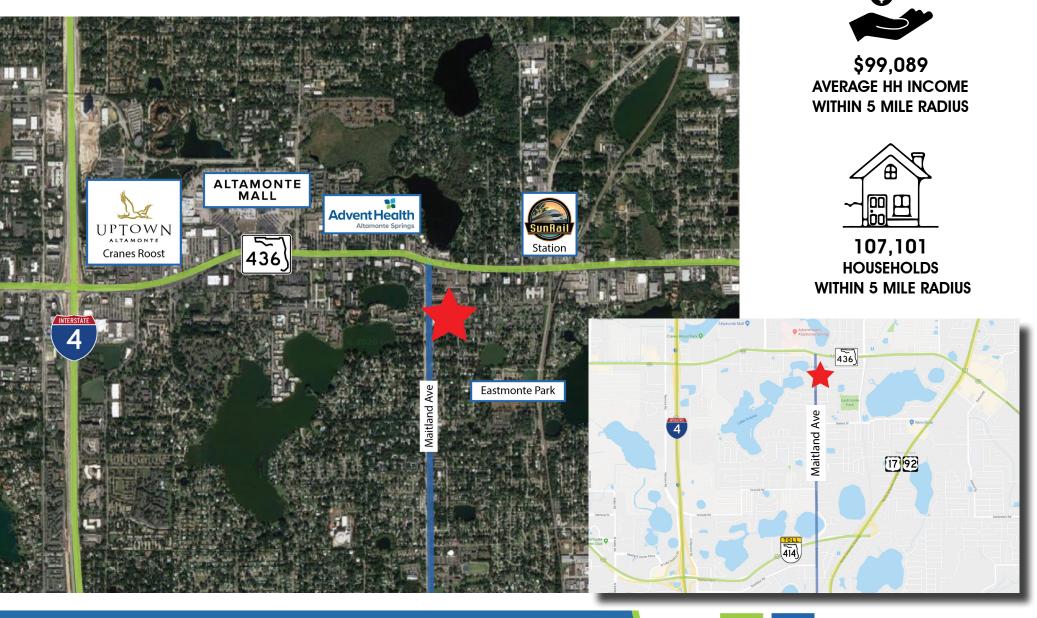

Strategically located just South of high-traffic Semoran Blvd / SR 436 (AADT 66,000) and 4 minutes from I-4 interchange

Varied suite layouts available for high degree of flexibility and *customization* 

Within 1 mile of Florida Hospital, Uptown Altamonte / Cranes Roost, Altamonte Mall, Sunrail Station and Eastmonte Park

## DEMOGRAPHICS

2023 1 Mile 3 Miles

Total Population

Total Households Average HH Income

| e are |  |
|-------|--|
| ensed |  |
|       |  |
|       |  |

11,640 89,554

5,659 39,144 \$82,894 \$98,403

5 Miles

253,463

107,101

\$99,089

615 E. Colonial Dr., Orlando, FL 32803 Phone: 407.872.0209 www.FCPG.com Information furnished regarding the subject property is believed to be accurate, but no guarantee or representation is made. References to square foota approximate. This offering is subject to errors, omissions, prior sale or lease or withdrawal without notice. @2024 First Capital Property Group, Inc., Lie Real Estate Brokers & Managers.

# **LOCATION**

615 E. Colonial Dr., Orlando, FL 32803 Phone: 407.872.0209 www.FCPG.com
Information furnished regarding the subject property is believed to be accurate, but no guarantee or representation is made. References to square footage are approximate. This offering is subject to errors, omissions, prior sale or lease or withdrawal without notice. ©2024 First Capital Property Group, Inc., Licensed Real Estate Brokers & Managers.