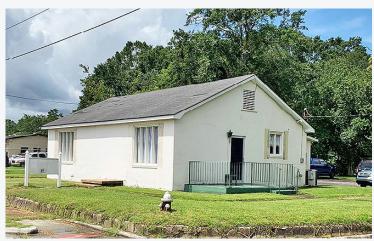

## FREESTANDING OFFICE BUILDING

411 N. Craft HWY Chickasaw, AL 36611

# **Property Features**

Building Size: 1,236± SF
Lot Size: 0.3± AC
Zoning: Commercial

- Stand-alone office building on the corner of HWY 43 and Myrtlewood Ave.
- Excellent visibility and minutes from I-65
- Large reception/waiting room, 2 private offices, file room, break room and storage
- Suitable for attorney, accountant or counseling service office