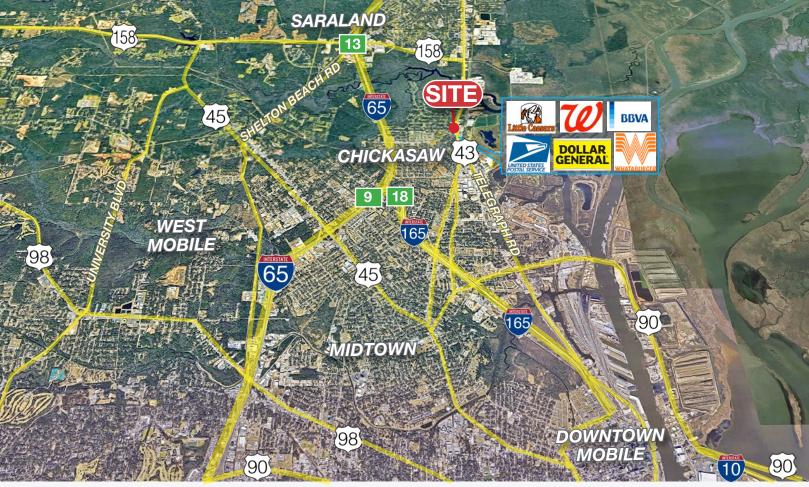

#### **Location Description**

This stand-alone office building is located on the corner of highly traveled HWY 43 and Myrtlewood Ave. It is proximate to I-165, I-65 and HWY 90. Property is located just west of the Port of Chickasaw. Close to residential, industrial, retail, restaurants and more. Available immediately.

| I-65                        | 1.3 miles  |
|-----------------------------|------------|
| I-165                       | 2.4 miles  |
| HWY 90                      | 3.0 miles  |
| HWY 98                      | 5.9 miles  |
| Downtown Mobile             | 6.3 miles  |
| I-10                        | 7.6 miles  |
| Mobile Aeroplex at Brookley | 10.5 miles |
| Mobile Regional Airport     | 10.8 miles |
| Baldwin County              | 15.0 miles |
|                             |            |