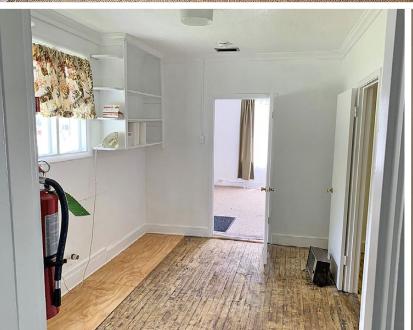

# **Property Features**

Building Size: 1,236± SF
Lot Size: 0.3± AC
Zoning: Commercial

- Stand-alone office building on the corner of HWY 43 and Myrtlewood Ave.
- Excellent visibility and minutes from I-65
- Large reception/waiting room, 2 private offices, file room, break room and storage
- Suitable for attorney, accountant or counseling service office