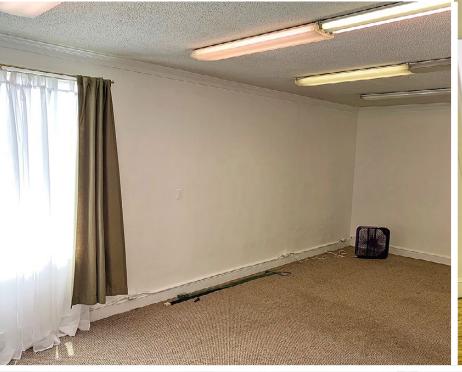

# **Property Features**

Building Size: 1,236± SF
Lot Size: 0.3± AC
Zoning: Commercial

- Stand-alone office building on the corner of HWY 43 and Myrtlewood Ave.
- Excellent visibility and minutes from I-65
- Large reception/waiting room, 2 private offices, file room, break room and storage
- Suitable for attorney, accountant or counseling service office