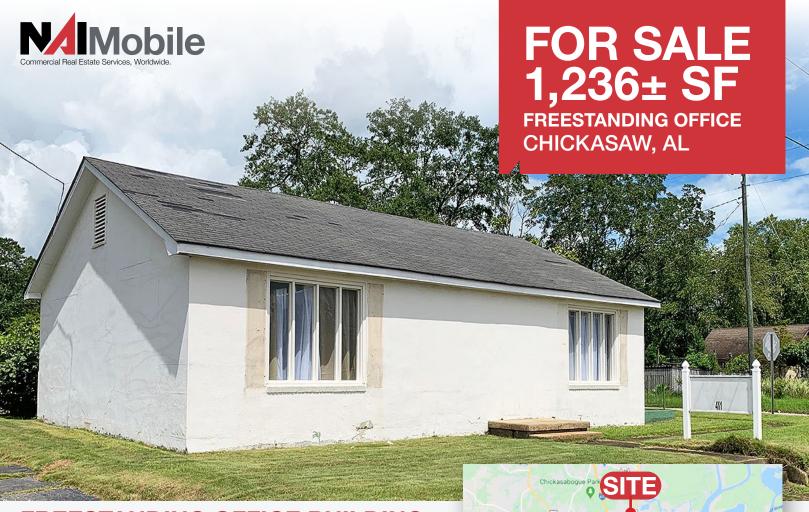

## FREESTANDING OFFICE BUILDING

411 N. Craft HWY Chickasaw, AL 36611

# **Property Features**

Building Size: 1,236± SF
Lot Size: 0.3± AC
Zoning: Commercial

- Stand-alone office building on the corner of HWY 43 and Myrtlewood Ave.
- Excellent visibility and minutes from I-65
- Large reception/waiting room, 2 private offices, file room, break room and storage
- Suitable for attorney, accountant or counseling service office