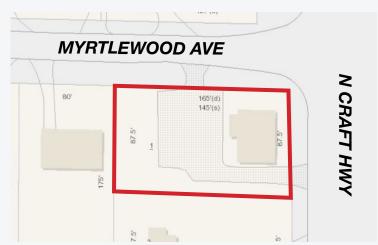

# **Property Features**

Building Size: 1,236± SF
Lot Size: 0.3± AC
Zoning: Commercial

- Stand-alone office building on the corner of HWY 43 and Myrtlewood Ave.
- Excellent visibility and minutes from I-65
- Large reception/waiting room, 2 private offices, file room, break room and storage
- Suitable for attorney, accountant or counseling service office

#### **Location Description**

This stand-alone office building is located on the corner of highly traveled HWY 43 and Myrtlewood Ave. It is proximate to I-165, I-65 and HWY 90. Property is located just west of the Port of Chickasaw. Close to residential, industrial, retail, restaurants and more. Available immediately.