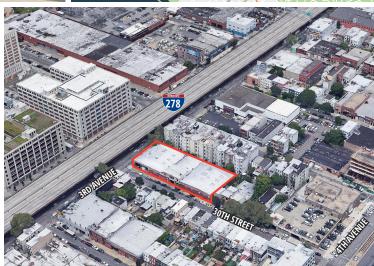

# **PRIME SUNSET PARK INDUSTRIAL/COMMERCIAL AVAILABLE** 837 3RD AVENUE, BROOKLYN, NY 11232

#### **FEATURES**

- LOCATED ACROSS FROM LIBERTY VIEW PLAZA AND INDUSTRY CITY
- TREMENDOUS EXPOSURE ON 3RD AVE WITH 350' OF WRAP AROUND FRONTAGE
- SPRINKLER (DRY)
- 16' TO 24' CEILING HEIGHTS
- 4 INTERIOR DOCKS
- 1 DRIVE-IN
- GAS HEAT