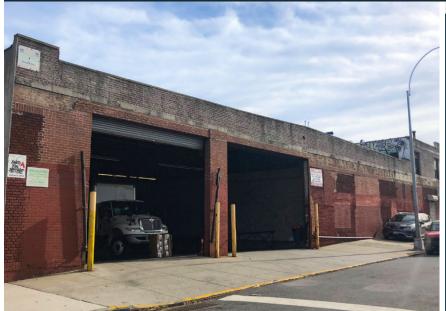

# **PRIME SUNSET PARK INDUSTRIAL/COMMERCIAL AVAILABLE** 837 3RD AVENUE, BROOKLYN, NY 11232

#### **FEATURES**

- LOCATED ACROSS FROM LIBERTY VIEW PLAZA AND INDUSTRY CITY
- TREMENDOUS EXPOSURE ON 3RD AVE WITH 350' OF WRAP AROUND FRONTAGE
- SPRINKLER (DRY)
- 16' TO 24' CEILING HEIGHTS
- 4 INTERIOR DOCKS
- 1 DRIVE-IN
- GAS HEAT