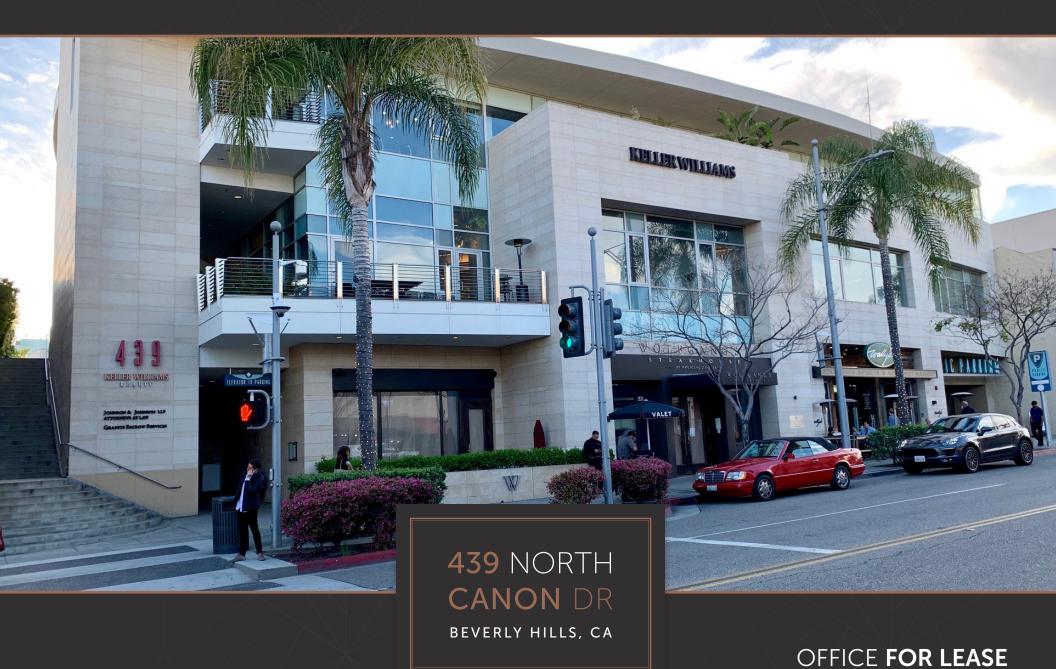

### **PROPERTY HIGHLIGHTS**

**AVAILABLE**: IMMEDIATELY

**SIZE**: 4,446 RSF

**ASKING RATE**: NEGOTIABLE

**PARKING**: 3/1000 (\$200/STALL/MONTH)

### NOTES:

- » Space features 9 glass offices, large conference room, reception, kitchen and storage.
- » Large open bullpen with high ceilings and views of North Canon Drive.
- » Walking distance to numerous world class dining and shopping amenities and directly above the future home of Nate 'n Al Delicatessen and Wally's.
- » Building sits atop City of Beverly Hills parking garage with ample availability for visitors.
- » 2nd floor outdoor patio and paseo between North Beverly and Canon Drive.