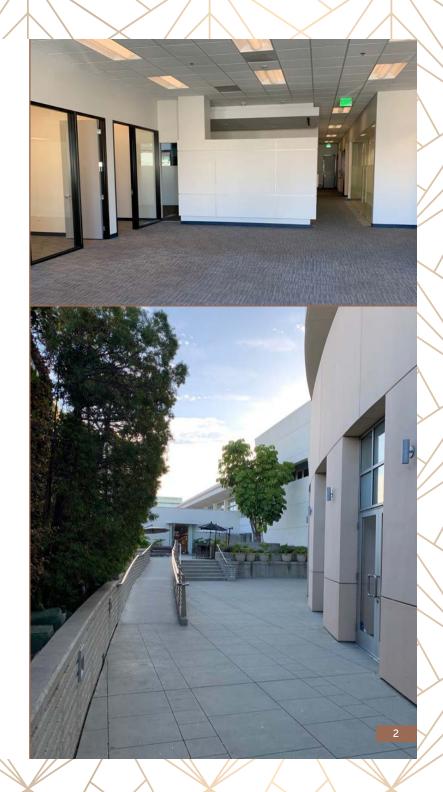

### NOTES:

- » Space features 9 glass offices, large conference room, reception, kitchen and storage.
- » Large open bullpen with high ceilings and views of North Canon Drive.
- » Walking distance to numerous world class dining and shopping amenities and directly above the future home of Nate 'n Al Delicatessen and Wally's.
- » Building sits atop City of Beverly Hills parking garage with ample availability for visitors.
- » 2nd floor outdoor patio and paseo between North Beverly and Canon Drive.