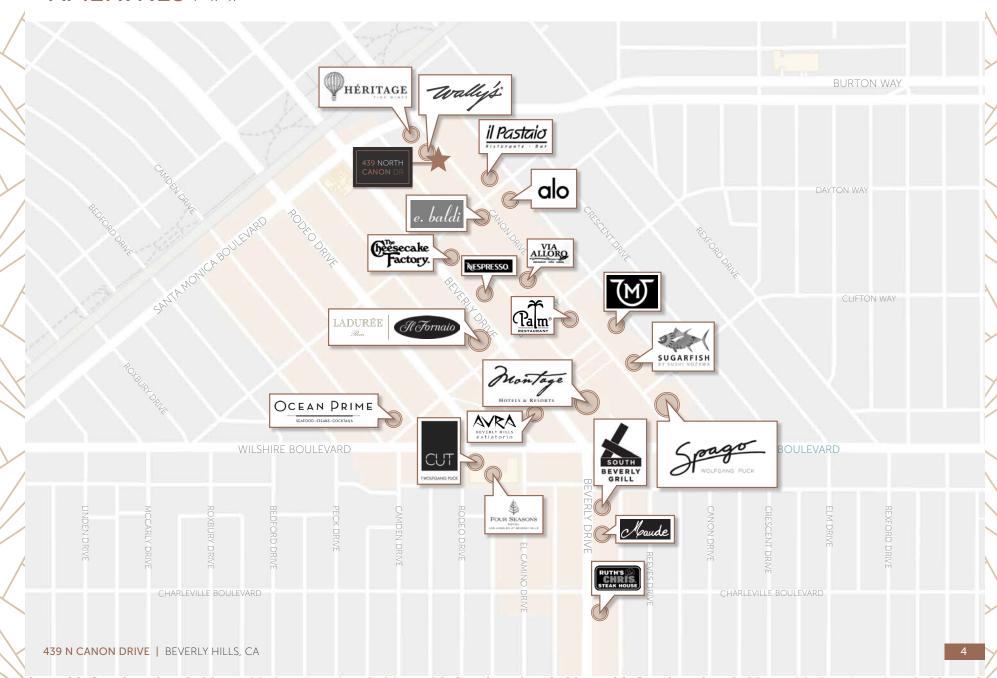

## **AMENITIES MAP**

For more information please contact:

### NOTES:

- » Space features 9 glass offices, large conference room, reception, kitchen and storage.
- » Large open bullpen with high ceilings and views of North Canon Drive.
- » Walking distance to numerous world class dining and shopping amenities and directly above the future home of Nate 'n Al Delicatessen and Wally's.
- » Building sits atop City of Beverly Hills parking garage with ample availability for visitors.
- » 2nd floor outdoor patio and paseo between North Beverly and Canon Drive.