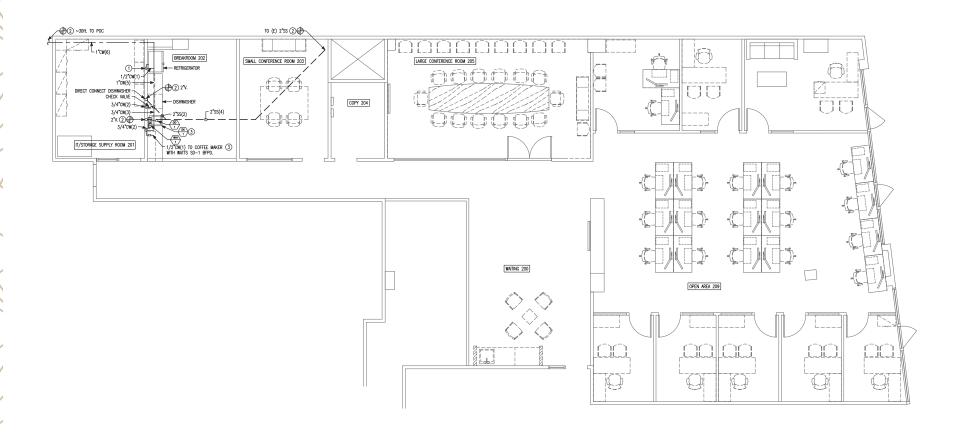

### **PROPERTY HIGHLIGHTS**

**AVAILABLE**: IMMEDIATELY

**SIZE**: 4,446 RSF

**ASKING RATE**: NEGOTIABLE

**PARKING**: 3/1000 (\$200/STALL/MONTH)

### NOTES:

- » Space features 9 glass offices, large conference room, reception, kitchen and storage.
- » Large open bullpen with high ceilings and views of North Canon Drive.
- » Walking distance to numerous world class dining and shopping amenities and directly above the future home of Nate 'n Al Delicatessen and Wally's.
- » Building sits atop City of Beverly Hills parking garage with ample availability for visitors.
- » 2nd floor outdoor patio and paseo between North Beverly and Canon Drive.





# FLOOR PLAN



4,446 SF

439 N CANON DRIVE | BEVERLY HILLS, CA

3

## **AMENITIES MAP**





For more information please contact:

### **MATTHEW FAINCHTEIN**

matthew.fainchtein@cushwake.com +1 310 595 2234 CA Lic. #01503546

### **CARTER MAGNIN**

carter.magnin@cushwake.com +1 310 595 2203 CA Lic. #01909728

### **SCOTT MENKUS**

scott.menkus@cushwake.com +1 310 595 2211 CA Lic. #01476553 10250 Constellation Blvd. | Suite 2200 Los Angeles, CA 90067

cushmanwakefield.com

Cushman & Wakefield Copyright 2019. No warranty or representation, express or implied, is made to the accuracy or completeness of the information contained herein, and same is submitted subject to errors, omissions, change of price, rental or other conditions, withdrawal without notice, and to any special listing conditions imposed by